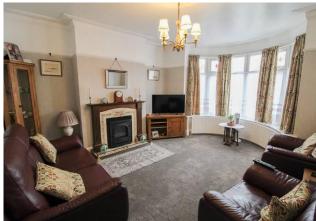

**ENTRANCE HALL** 16' 3" x 7' 9" (4.95m x 2.36m)

**LOUNGE** 15' 9" x 13' 2" (4.8m x 4.01m)

**DINING ROOM** 13' 9" x 11' 3" (4.19m x 3.43m)

**UTILITY ROOM** 10' 1" x 8' 4" (3.07m x 2.54m)

**WC** 3' 3" x 3' 3" (0.99m x 0.99m)