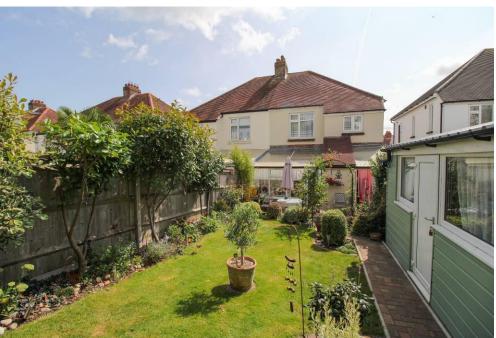

**GARDEN** 

**GARAGE** 15' 1" x 8' 4" (4.6m x 2.54m) with power and electric.

GROUND FLOOR 1ST FLOOR