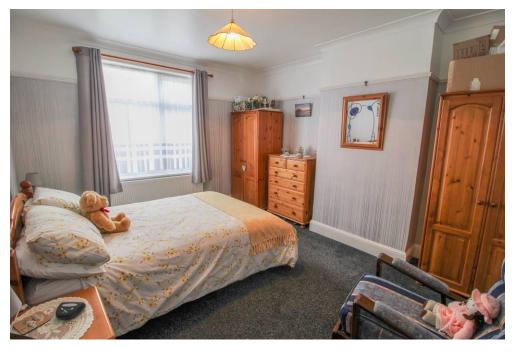

**CONSERVATORY** 12' 2" x 10' 11" (3.71m x 3.33m)

LANDING

**BEDROOM ONE** 15' 9" x 13' 2" (4.8m x 4.01m)

**BEDROOM TWO** 14' 0" x 11' 4" (4.27m x 3.45m)

**BEDROOM THREE** 12' 9" x 8' 1" (3.89m x 2.46m)

**SHOWER ROOM** 7' 3" x 5' 7" (2.21m x 1.7m)