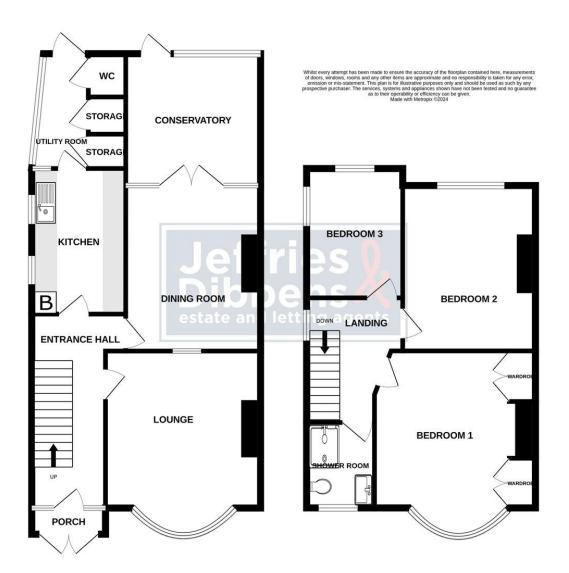

**ENTRANCE HALL** 16' 3" x 7' 9" (4.95m x 2.36m)

**LOUNGE** 15' 9" x 13' 2" (4.8m x 4.01m)

**DINING ROOM** 13' 9" x 11' 3" (4.19m x 3.43m)

**UTILITY ROOM** 10' 1" x 8' 4" (3.07m x 2.54m)

**WC** 3' 3" x 3' 3" (0.99m x 0.99m)

**CONSERVATORY** 12' 2" x 10' 11" (3.71m x 3.33m)

LANDING

**BEDROOM ONE** 15' 9" x 13' 2" (4.8m x 4.01m)

**BEDROOM TWO** 14' 0" x 11' 4" (4.27m x 3.45m)

**BEDROOM THREE** 12' 9" x 8' 1" (3.89m x 2.46m)

**SHOWER ROOM** 7' 3" x 5' 7" (2.21m x 1.7m)

**GARDEN** 

**GARAGE** 15' 1" x 8' 4" (4.6m x 2.54m) with power and electric.

GROUND FLOOR 1ST FLOOR