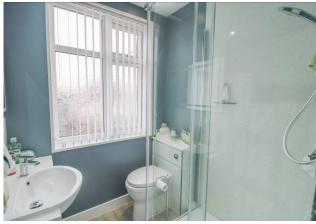

**CONSERVATORY** 12' 2" x 10' 11" (3.71m x 3.33m)

LANDING

**BEDROOM ONE** 15' 9" x 13' 2" (4.8m x 4.01m)

**BEDROOM TWO** 14' 0" x 11' 4" (4.27m x 3.45m)

**BEDROOM THREE** 12' 9" x 8' 1" (3.89m x 2.46m)

**SHOWER ROOM** 7' 3" x 5' 7" (2.21m x 1.7m)