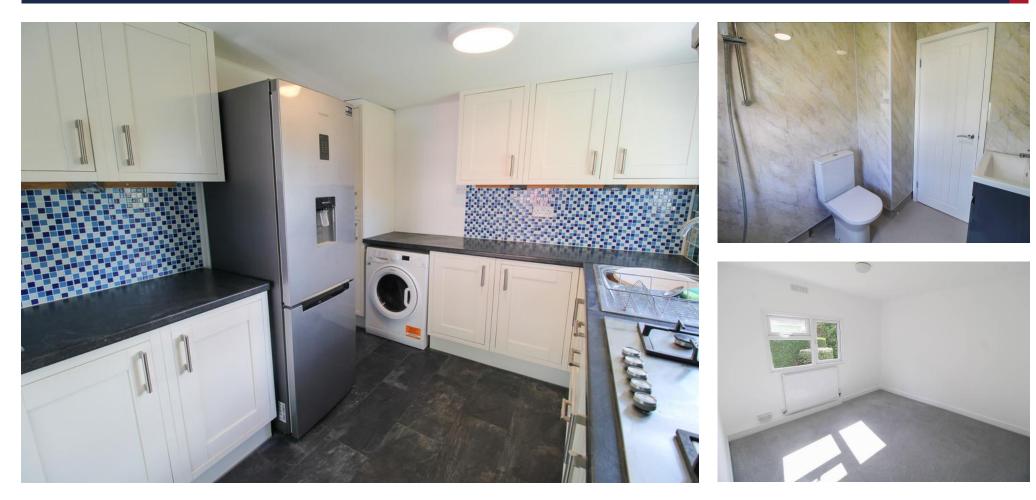

### **KITCHEN**

10' 10" x 9' 5" (3.3m x 2.87m)

# SHOWER ROOM

6' 5" x 5' 2" (1.96m x 1.57m)