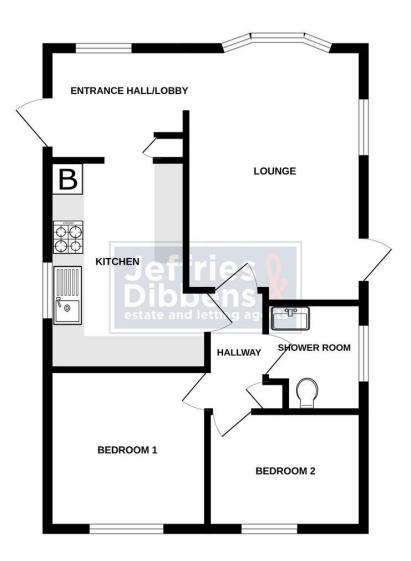

### ENTRANCE HALL/LOBBY

8' 1" x 7' 1" (2.46m x 2.16m)

### L-SHAPED LOUNGE/DINER

15' 6" x 10' 9" (4.72m x 3.28m)

### **KITCHEN**

10' 10" x 9' 5" (3.3m x 2.87m)

# SHOWER ROOM

6' 5" x 5' 2" (1.96m x 1.57m)

### **BEDROOM ONE**

9' 5" x 9' 5" (2.87m x 2.87m)

# **BEDROOM TWO**

9' 3" x 6' 11" (2.82m x 2.11m)

# PARKING

Located at bay 51