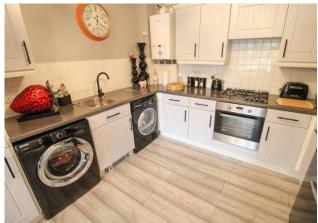

**ENTRANCE HALL** 24' 3" x 4' 1" (7.39m x 1.24m)

**KITCHEN/LOUNGE** 21' 6" x 10' 7" (6.55m x 3.23m)

**BEDROOM ONE** 12' 0" x 9' 5" (3.66m x 2.87m)

**BEDROOM TWO** 12' 0" x 8' 9" (3.66m x 2.67m)

**BATHROOM** 8' 0" x 5' 5" (2.44m x 1.65m)