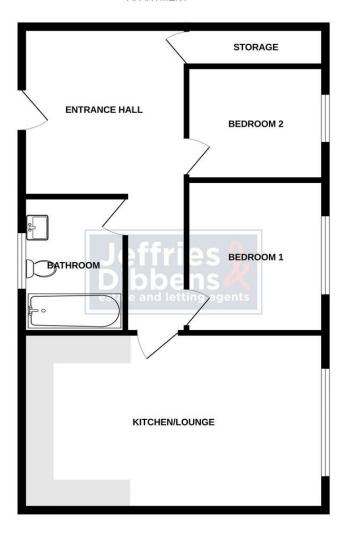

**ENTRANCE HALL** 24' 3" x 4' 1" (7.39m x 1.24m)

**KITCHEN/LOUNGE** 21' 6" x 10' 7" (6.55m x 3.23m)

**BEDROOM ONE** 12' 0" x 9' 5" (3.66m x 2.87m)

**BEDROOM TWO** 12' 0" x 8' 9" (3.66m x 2.67m)

**BATHROOM** 8' 0" x 5' 5" (2.44m x 1.65m)

## **LEASE INFORMATION**

Lease length: 82 years remaining.

Service Charge: £2160 Approx. per annum.

Ground Rent: £150 per annum

White every attempt has been made to ensure the accuracy of the floorpian contained here, measurements of doors, windows, cross and any other teams are approximate and on exponsibility is taken for any error, omission or mis-statement. This plan is for illustrative purposes only and should be used as such by any prospective purchaser. The services, systems and appliances shown have not been tested and no guarantee as to their operability or efficiency can be given.