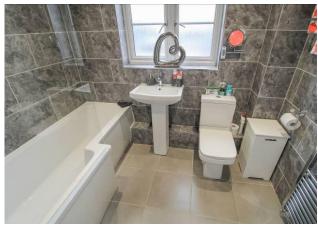

**ENTRANCE HALL** 24' 3" x 4' 1" (7.39m x 1.24m)

**KITCHEN/LOUNGE** 21' 6" x 10' 7" (6.55m x 3.23m)

**BEDROOM ONE** 12' 0" x 9' 5" (3.66m x 2.87m)

**BEDROOM TWO** 12' 0" x 8' 9" (3.66m x 2.67m)

**BATHROOM** 8' 0" x 5' 5" (2.44m x 1.65m)