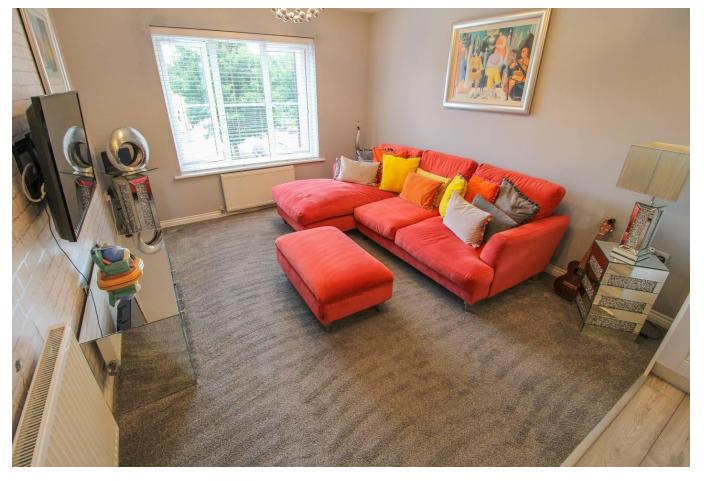

**ENTRANCE HALL** 24' 3" x 4' 1" (7.39m x 1.24m)

**KITCHEN/LOUNGE** 21' 6" x 10' 7" (6.55m x 3.23m)

**BEDROOM ONE** 12' 0" x 9' 5" (3.66m x 2.87m)

**BEDROOM TWO** 12' 0" x 8' 9" (3.66m x 2.67m)

**BATHROOM** 8' 0" x 5' 5" (2.44m x 1.65m)