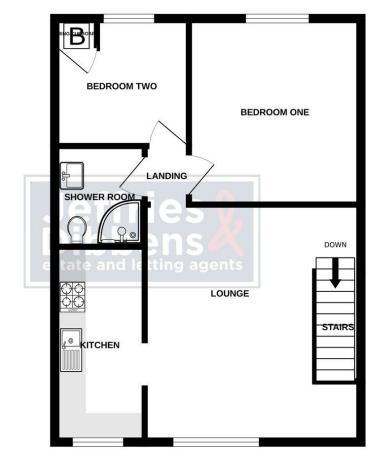

## **LEASE INFORMATION**

Lease Length: 948 Years Remaining.

Service Charge: £1020.00 Approx Per annum

Ground Rent: N/A

GROUND FLOOR 1ST FLOOR

LOCAL AUTHORITY

Portsmouth City Council

**TENURE** 

Leasehold

**COUNCIL TAX BAND** 

Band A

**VIEWINGS** 

By prior appointment only

Whits revey attempt has been made to ensure the accuracy of the floorigins contained here, measurements of donces, indexions, comes and any other items are approximate and no responsibility in site for any error, omission or mis-statement. This plan is for illustratine purposes only and should be used as such by any prospective purchaser. The services, systems and appliances shown have been tested and no guarantee as to their operability or efficiency can be given.