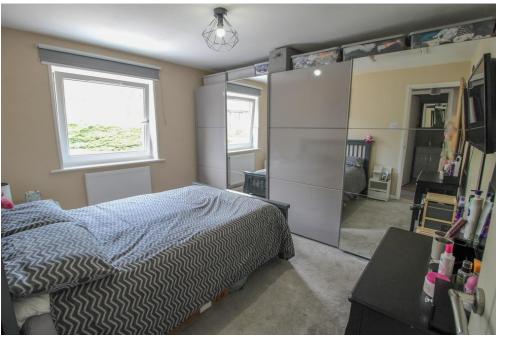

## **ENTRANCE HALL**

**LOUNGE** 16' 4" x 13' 3" (4.98m x 4.04m)

**KITCHEN** 13' 6" x 5' 8" (4.11m x 1.73m)

**BEDROOM ONE** 11' 10" x 10' 3" (3.61m x 3.12m)

**BEDROOM TWO** 8' 9" x 8' 6" (2.67m x 2.59m) With a cupboard housing the combination boiler.