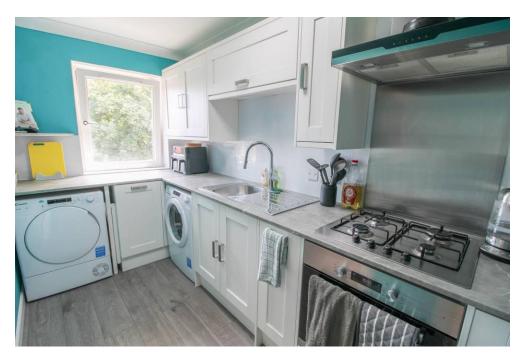

## **ENTRANCE HALL**

**LOUNGE** 16' 4" x 13' 3" (4.98m x 4.04m)

**KITCHEN** 13' 6" x 5' 8" (4.11m x 1.73m)

**BEDROOM ONE** 11' 10" x 10' 3" (3.61m x 3.12m)

**BEDROOM TWO** 8' 9" x 8' 6" (2.67m x 2.59m) With a cupboard housing the combination boiler.