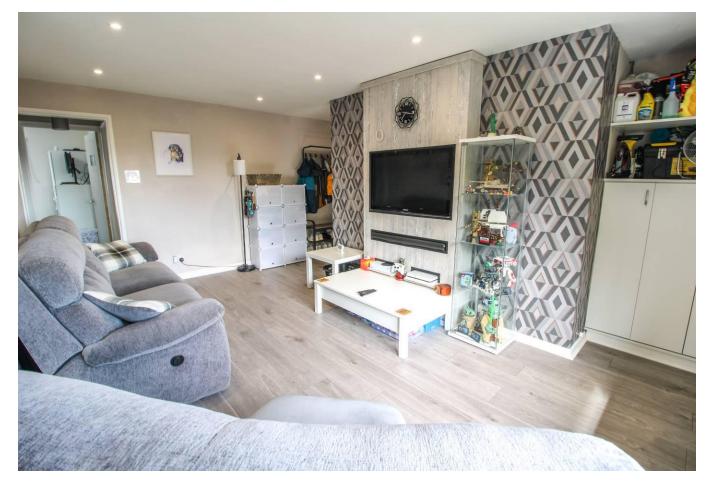

## **ENTRANCE HALL**

**LOUNGE** 16' 4" x 13' 3" (4.98m x 4.04m)

**KITCHEN** 13' 6" x 5' 8" (4.11m x 1.73m)

**BEDROOM ONE** 11' 10" x 10' 3" (3.61m x 3.12m)

**BEDROOM TWO** 8' 9" x 8' 6" (2.67m x 2.59m) With a cupboard housing the combination boiler.