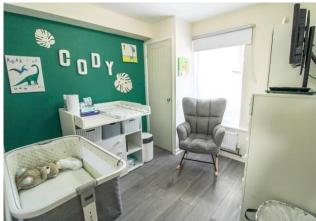

## **ENTRANCE HALL**

**LOUNGE** 16' 4" x 13' 3" (4.98m x 4.04m)

**KITCHEN** 13' 6" x 5' 8" (4.11m x 1.73m)

**BEDROOM ONE** 11' 10" x 10' 3" (3.61m x 3.12m)

**BEDROOM TWO** 8' 9" x 8' 6" (2.67m x 2.59m) With a cupboard housing the combination boiler.