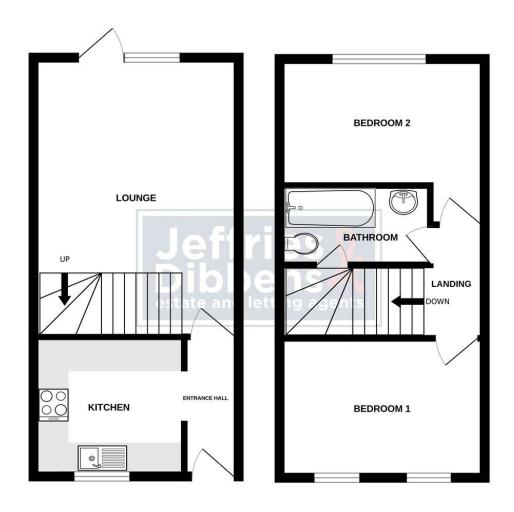

## **ENTRANCE HALL**

**KITCHEN** 9' 0" x 8' 4" (2.74m x 2.54m)

**LOUNGE** 16' 7" x 12' 2" (5.05m x 3.71m)

LANDING

**BEDROOM ONE** 12' 2" x 8' 4" (3.71m x 2.54m)

**BEDROOM TWO** 12' 1" x 7' 7" (3.68m x 2.31m)

**BATHROOM** 9' 0" x 4' 9" (2.74m x 1.45m)

**GARDEN** South facing.

**PARKING** Allocated space to the rear of the property.

GROUND FLOOR 1ST FLOOR

Whilst every attempt has been made to ensure the accuracy of the floorplan contained here, measurements of doors, windows, comes and any other tiens are approximate and no responsibility is taken for any error, omission or mis-statement. This plan is for illustrative purposes only and should be used as such by any prospective purchaser. The solar is for illustrative purposes only and should be used as such by any prospective purchaser. The solar is provided and appliances shown have not been tested and no guarantee as to their operability or efficiency can be given.

Made with Metropix (2020 4).

Portsmouth City Council

**TENURE** 

Freehold

**COUNCIL TAX BAND** 

Band B

**VIEWINGS** 

By prior appointment only