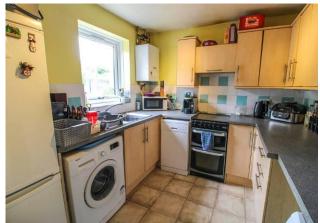

## **ENTRANCE HALL**

**KITCHEN** 9' 0" x 8' 4" (2.74m x 2.54m)

**LOUNGE** 16' 7" x 12' 2" (5.05m x 3.71m)

LANDING

**BEDROOM ONE** 12' 2" x 8' 4" (3.71m x 2.54m)

**BEDROOM TWO** 12' 1" x 7' 7" (3.68m x 2.31m)