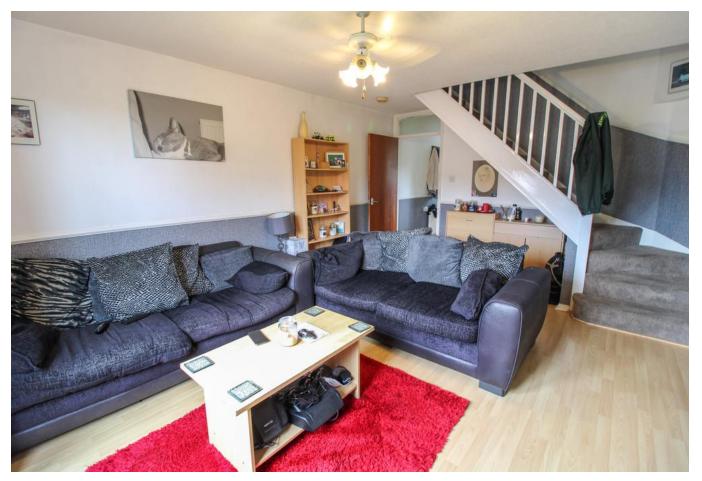

## **ENTRANCE HALL**

**KITCHEN** 9' 0" x 8' 4" (2.74m x 2.54m)

**LOUNGE** 16' 7" x 12' 2" (5.05m x 3.71m)

LANDING

**BEDROOM ONE** 12' 2" x 8' 4" (3.71m x 2.54m)

**BEDROOM TWO** 12' 1" x 7' 7" (3.68m x 2.31m)