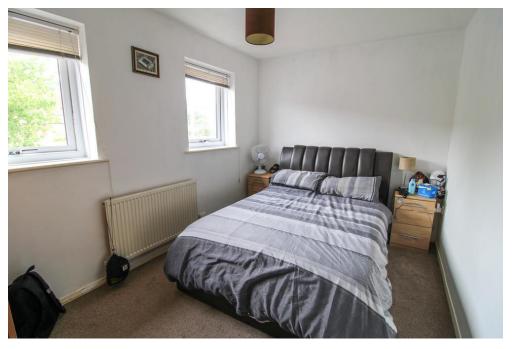

## **ENTRANCE HALL**

**KITCHEN** 9' 0" x 8' 4" (2.74m x 2.54m)

**LOUNGE** 16' 7" x 12' 2" (5.05m x 3.71m)

LANDING

**BEDROOM ONE** 12' 2" x 8' 4" (3.71m x 2.54m)

**BEDROOM TWO** 12' 1" x 7' 7" (3.68m x 2.31m)