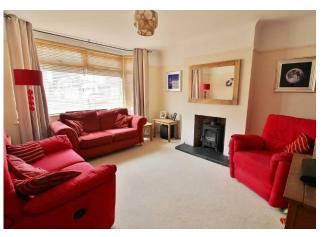

## **PORCH**

**ENTRANCE HALL** 15' 5" x 5' 9" (4.7m x 1.75m)

**LOUNGE** 14' 07" x 11' 10" (4.44m x 3.61m)

**KITCHEN/DINER** 18' 04" x 12' 06" (5.59m x 3.81m)

**CONSERVATORY** 15' 01" x 9' 08" (4.6m x 2.95m)