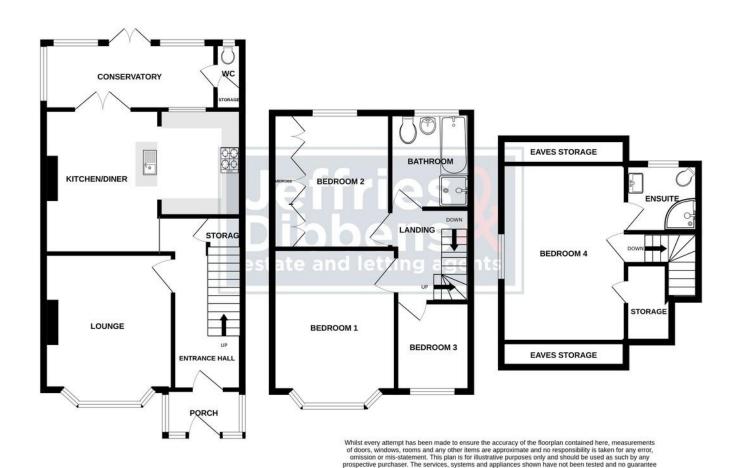

## **PORCH**

**ENTRANCE HALL** 15' 5" x 5' 9" (4.7m x 1.75m)

**LOUNGE** 14' 07" x 11' 10" (4.44m x 3.61m)

**KITCHEN/DINER** 18' 04" x 12' 06" (5.59m x 3.81m)

**CONSERVATORY** 15' 01" x 9' 08" (4.6m x 2.95m)

**CLOAKROOM/ UTILITY** 6' 4" x 2' 5" (1.93m x 0.74m)

**LANDING** 

**BEDROOM ONE** 14' 08" x 11' 0" (4.47m x 3.35m)

**BEDROOM TWO** 12' 06" x 8' 05" (3.81m x 2.57m)

**BEDROOM THREE** 8' 01" x 6' 10" (2.46m x 2.08m)

**FAMILY BATHROOM** 7' 11" x 7' 04" (2.41m x 2.24m)

**BEDROOM FOUR** 15' 11" x 12' 05" (4.85m x 3.78m)

**ENSUITE** 6' 10" x 5' 02" (2.08m x 1.57m)

GARDEN

GARAGE

GROUND FLOOR 1ST FLOOR 2ND FLOOR

LOCAL AUTHORITY