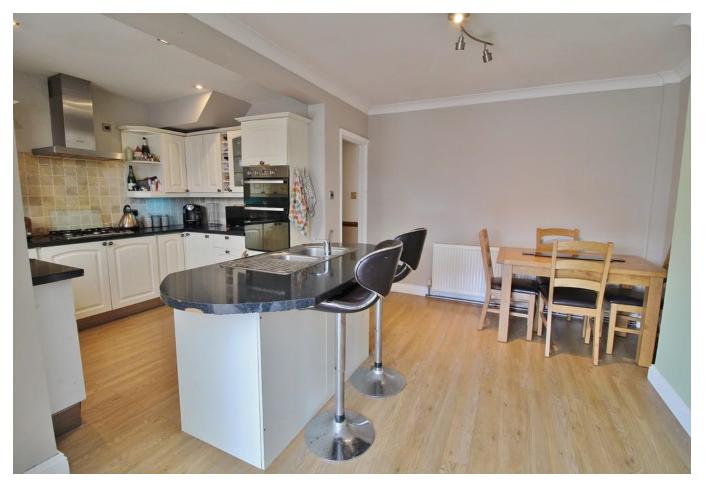

## **PORCH**

**ENTRANCE HALL** 15' 5" x 5' 9" (4.7m x 1.75m)

**LOUNGE** 14' 07" x 11' 10" (4.44m x 3.61m)

**KITCHEN/DINER** 18' 04" x 12' 06" (5.59m x 3.81m)

**CONSERVATORY** 15' 01" x 9' 08" (4.6m x 2.95m)