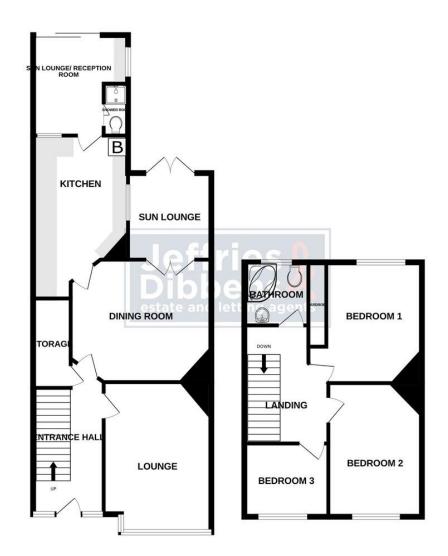

**ENTRANCE HALL** 11' 1" x 6' 2" (3.38m x 1.88m)

**LOUNGE** 15' 10" x 11' 2" (4.83m x 3.4m)

**DINING ROOM** 14' 7" x 12' 8" (4.44m x 3.86m)

**SUN ROOM** 9' 4" x 7' 2" (2.84m x 2.18m)

**KITCHEN** 16' 11" x 9' 11" (5.16m x 3.02m)

**RECEPTION ROOM/SUN ROOM** 10' 10" x 10' 8" (3.3m x 3.25m)

**SHOWER ROOM** 5' 8" x 2' 11" (1.73m x 0.89m)

LANDING

**BEDROOM ONE** 12' 8" x 11' 9" (3.86m x 3.58m)

**BEDROOM TWO** 13' 0" x 9' 9" (3.96m x 2.97m)

**BEDROOM THREE** 8' 0" x 7' 11" (2.44m x 2.41m)

**BATHROOM** 8' 3" x 5' 11" (2.51m x 1.8m)

**GARDEN** 

GROUND FLOOR 1ST FLOOR