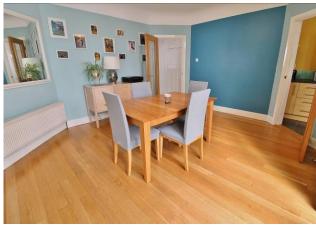

**ENTRANCE HALL** 11' 1" x 6' 2" (3.38m x 1.88m)

**LOUNGE** 15' 10" x 11' 2" (4.83m x 3.4m)

**DINING ROOM** 14' 7" x 12' 8" (4.44m x 3.86m)

**SUN ROOM** 9' 4" x 7' 2" (2.84m x 2.18m)

**KITCHEN** 16' 11" x 9' 11" (5.16m x 3.02m)