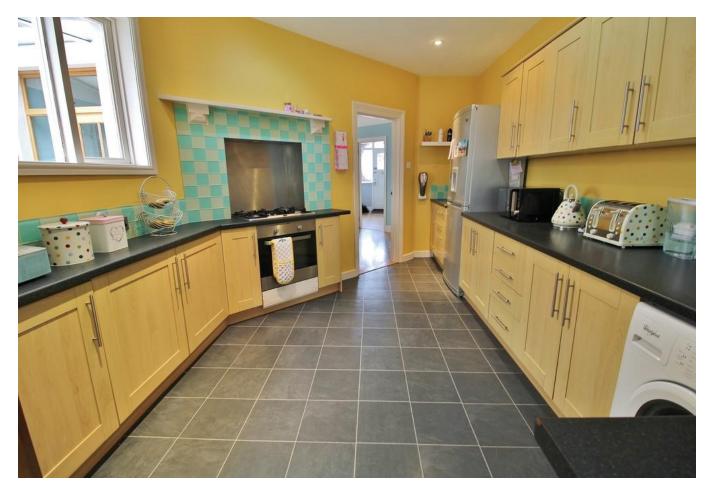

**ENTRANCE HALL** 11' 1" x 6' 2" (3.38m x 1.88m)

**LOUNGE** 15' 10" x 11' 2" (4.83m x 3.4m)

**DINING ROOM** 14' 7" x 12' 8" (4.44m x 3.86m)

**SUN ROOM** 9' 4" x 7' 2" (2.84m x 2.18m)

**KITCHEN** 16' 11" x 9' 11" (5.16m x 3.02m)