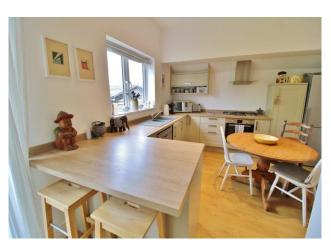

## PORCH

GARDEN

ENTRANCE HALL 10' 11" x 5' 8" (3.33m x 1.73m)

LOUNGE 13' 9" x 10' 4" (4.19m x 3.15m) Benefitting from a log burner.

KITCHEN 11' 11" x 10' 4" (3.63m x 3.15m) DINING AREA 11' 9" x 11' 11" (3.58m x 3.63m) UTILITY ROOM 6' 4" x 5' 7" (1.93m x 1.7m) SHOWER ROOM 5' 7" x 3' 10" (1.7m x 1.17m) LANDING BEDROOM ONE 13' 4" x 10' 10" (4.06m x 3.3m) BEDROOM TWO 12' 9" x 10' 2" (3.89m x 3.1m) BATHROOM STUDY 10' 1" x 5' 10" (3.07m x 1.78m) LANDING BEDROOM THREE 17' 11" x 13' 0" (5.46m x 3.96m)