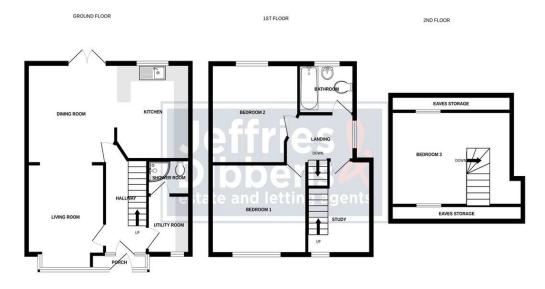

## PORCH

GARDEN

ENTRANCE HALL 10' 11" x 5' 8" (3.33m x 1.73m)

LOUNGE 13' 9" x 10' 4" (4.19m x 3.15m) Benefitting from a log burner.

KITCHEN 11' 11" x 10' 4" (3.63m x 3.15m) DINING AREA 11' 9" x 11' 11" (3.58m x 3.63m) UTILITY ROOM 6' 4" x 5' 7" (1.93m x 1.7m) SHOWER ROOM 5' 7" x 3' 10" (1.7m x 1.17m) LANDING BEDROOM ONE 13' 4" x 10' 10" (4.06m x 3.3m) BEDROOM TWO 12' 9" x 10' 2" (3.89m x 3.1m) BATHROOM STUDY 10' 1" x 5' 10" (3.07m x 1.78m) LANDING BEDROOM THREE 17' 11" x 13' 0" (5.46m x 3.96m)

Whils every attempt has been made to ensure the accuracy of the floorplan contained here, measurements of doors, windows, norms and any other lines are expositionate and no responsibility of state for any error, omission or mis-statement. This plan is for illustrative purposes only and should be used as such by any prospective purchaser. The services, systems and applicationes shown have not been tested and no guarantee as to their operability or efficiency can be given. Made with Merpoint 6 62024 LOCAL AUTHORITY Portsmouth City Council