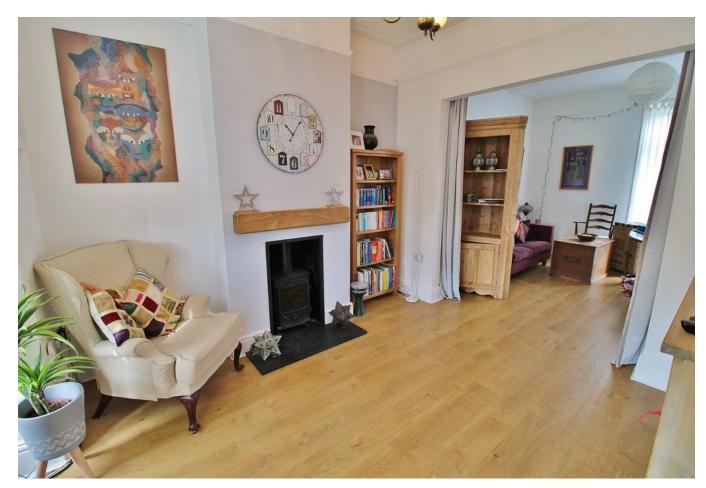

## PORCH

GARDEN

ENTRANCE HALL 10' 11" x 5' 8" (3.33m x 1.73m)

LOUNGE 13' 9" x 10' 4" (4.19m x 3.15m) Benefitting from a log burner.

KITCHEN 11' 11" x 10' 4" (3.63m x 3.15m) DINING AREA 11' 9" x 11' 11" (3.58m x 3.63m) UTILITY ROOM 6' 4" x 5' 7" (1.93m x 1.7m) SHOWER ROOM 5' 7" x 3' 10" (1.7m x 1.17m) LANDING BEDROOM ONE 13' 4" x 10' 10" (4.06m x 3.3m) BEDROOM TWO 12' 9" x 10' 2" (3.89m x 3.1m) BATHROOM STUDY 10' 1" x 5' 10" (3.07m x 1.78m) LANDING BEDROOM THREE 17' 11" x 13' 0" (5.46m x 3.96m)