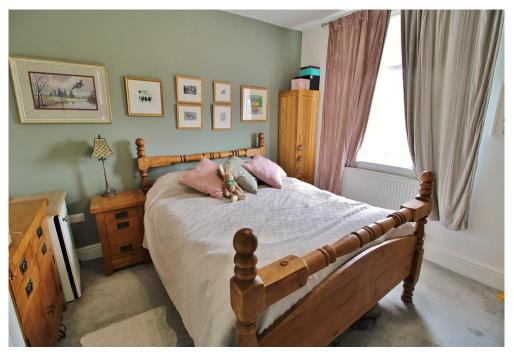

## PORCH

GARDEN

ENTRANCE HALL 10' 11" x 5' 8" (3.33m x 1.73m)

LOUNGE 13' 9" x 10' 4" (4.19m x 3.15m) Benefitting from a log burner.

KITCHEN 11' 11" x 10' 4" (3.63m x 3.15m) DINING AREA 11' 9" x 11' 11" (3.58m x 3.63m) UTILITY ROOM 6' 4" x 5' 7" (1.93m x 1.7m) SHOWER ROOM 5' 7" x 3' 10" (1.7m x 1.17m) LANDING BEDROOM ONE 13' 4" x 10' 10" (4.06m x 3.3m) BEDROOM TWO 12' 9" x 10' 2" (3.89m x 3.1m) BATHROOM STUDY 10' 1" x 5' 10" (3.07m x 1.78m) LANDING BEDROOM THREE 17' 11" x 13' 0" (5.46m x 3.96m)