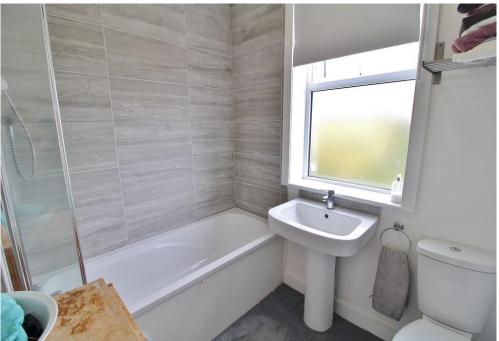

## PORCH

GARDEN

ENTRANCE HALL 10' 11" x 5' 8" (3.33m x 1.73m)

LOUNGE 13' 9" x 10' 4" (4.19m x 3.15m) Benefitting from a log burner.

KITCHEN 11' 11" x 10' 4" (3.63m x 3.15m) DINING AREA 11' 9" x 11' 11" (3.58m x 3.63m) UTILITY ROOM 6' 4" x 5' 7" (1.93m x 1.7m) SHOWER ROOM 5' 7" x 3' 10" (1.7m x 1.17m) LANDING BEDROOM ONE 13' 4" x 10' 10" (4.06m x 3.3m) BEDROOM TWO 12' 9" x 10' 2" (3.89m x 3.1m) BATHROOM STUDY 10' 1" x 5' 10" (3.07m x 1.78m) LANDING BEDROOM THREE 17' 11" x 13' 0" (5.46m x 3.96m)