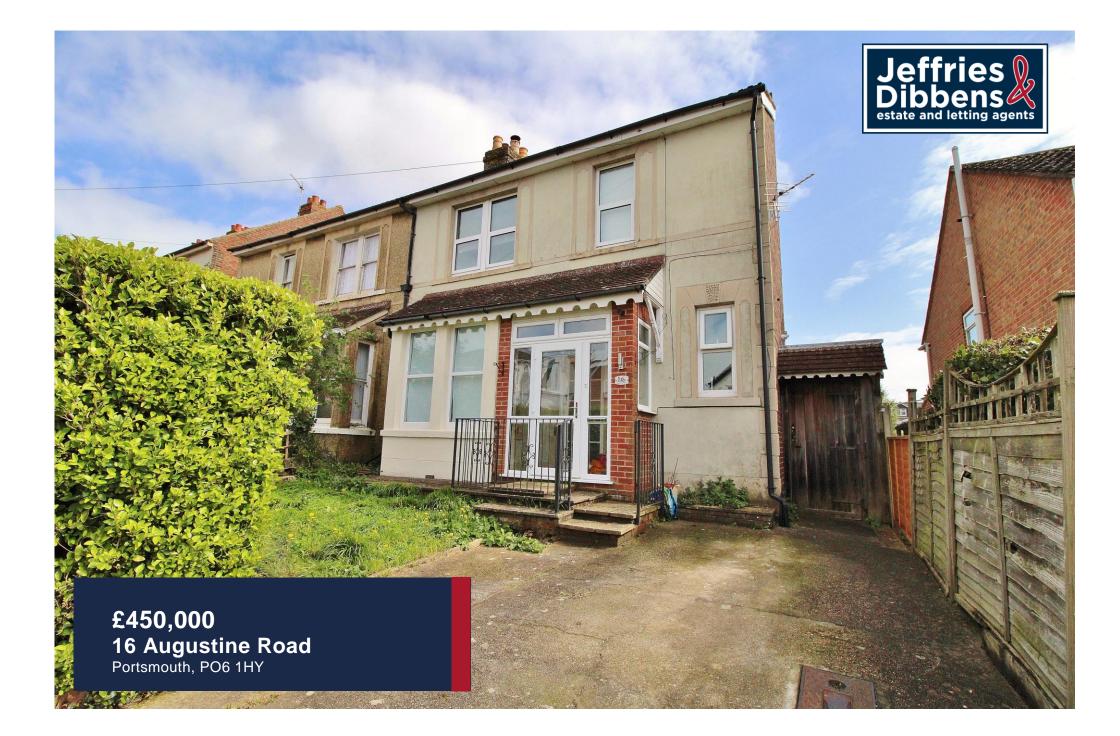

## **PROPERTY SUMMARY**

We are delighted to offer for sale this spacious three bedroom semi-detached home situated in the sought after location of Augustine Road, Drayton. The accommodation was fully refurnished in 2019 which includes a full rewire, new plumbing and re-plaster and comprises; entrance hall, lounge, open plan kitchen / diner, utility room and shower room to the ground floor with two double bedrooms and a family bathroom to the first floor. There is a third double bedroom on the second floor which boast far reaching views across Portsmouth and The Solent. Other benefits include a large east facing rear garden, off road parking, a modern fitted kitchen, gas central heating, double glazing and is set within the Solent and Springfield school catchment. An internal viewing is highly recommended to fully appreciate what this home has to offer.