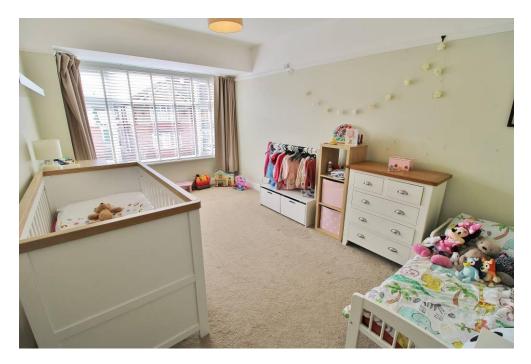

## LANDING

**BEDROOM ONE** 15' 6" x 9' 5" (4.72m x 2.87m)

**BEDROOM TWO** 12'6" x 11'6" (3.81m x 3.51m)

**BEDROOM THREE** 7' 7" x 7' 3" (2.31m x 2.21m)

**BATHROOM** 6' 10" x 5' 9" (2.08m x 1.75m)

GARDEN

GROUND FLOOR