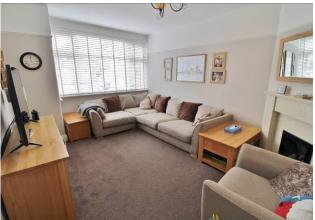

**ENTRANCE HALL** 14' 4" x 6' 3" (4.37m x 1.91m)

**LOUNGE** 15' 4" x 11' 0" (4.67m x 3.35m)

**DINING ROOM** 14' 5" x 12' 7" (4.39m x 3.84m)

**KITCHEN** 12' 9" x 9' 10" (3.89m x 3m)

**UTILITY ROOM** 11' 1" x 5' 3" (3.38m x 1.6m)