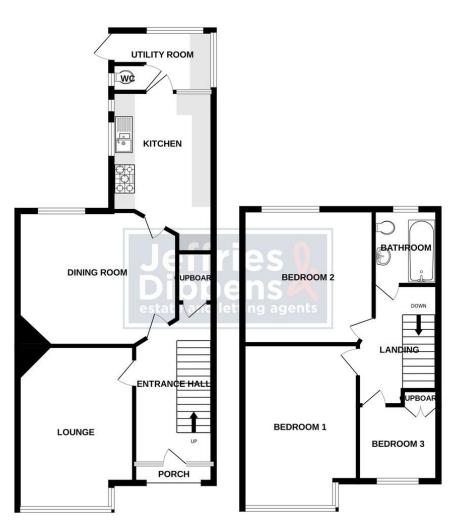

**ENTRANCE HALL** 14' 4" x 6' 3" (4.37m x 1.91m)

**LOUNGE** 15' 4" x 11' 0" (4.67m x 3.35m)

**DINING ROOM** 14' 5" x 12' 7" (4.39m x 3.84m)

**KITCHEN** 12' 9" x 9' 10" (3.89m x 3m)

**UTILITY ROOM** 11' 1" x 5' 3" (3.38m x 1.6m)

**WC** 3' 0" x 2' 5" (0.91m x 0.74m)

## LANDING

**BEDROOM ONE** 15' 6" x 9' 5" (4.72m x 2.87m)

**BEDROOM TWO** 12'6" x 11'6" (3.81m x 3.51m)

**BEDROOM THREE** 7' 7" x 7' 3" (2.31m x 2.21m)

**BATHROOM** 6' 10" x 5' 9" (2.08m x 1.75m)

GARDEN

GROUND FLOOR

1ST FLOOR

While every alterget has been made to ensure the accuracy of the Booglan contained here, measurements of doors, whichoes, norms and any performance and non-responsibility is taken to any encomension or mis-statement. This plan is for illustrative purposes only and should be used as such by any prospective purchaser. The services, systems and appliances shown have not been tested and no guarantee as to their operability or efficiency can be given. Made with Mergory c2014.