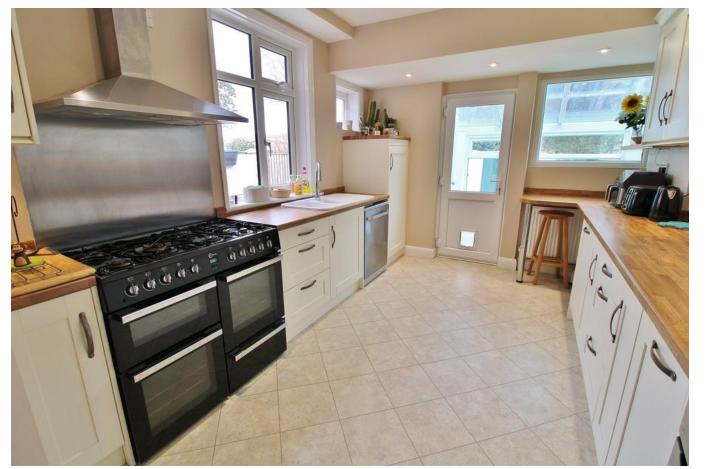

**ENTRANCE HALL** 14' 4" x 6' 3" (4.37m x 1.91m)

**LOUNGE** 15' 4" x 11' 0" (4.67m x 3.35m)

**DINING ROOM** 14' 5" x 12' 7" (4.39m x 3.84m)

**KITCHEN** 12' 9" x 9' 10" (3.89m x 3m)

**UTILITY ROOM** 11' 1" x 5' 3" (3.38m x 1.6m)