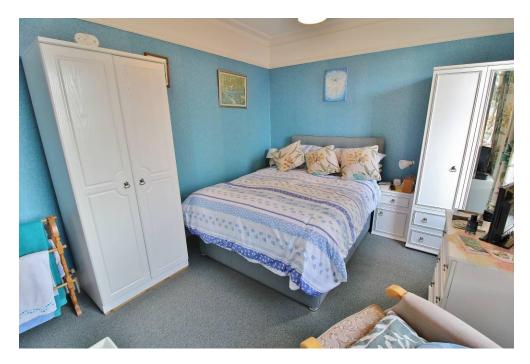

## LANDING

**BEDROOM ONE** 13'0" x 9' 11" (3.96m x 3.02m) Housing combination boiler.

**BEDROOM TWO** 14'2" x 11'0" (4.32m x 3.35m)

**BEDROOM THREE** 9' 5" x 6' 11" (2.87m x 2.11m)

**SHOWER ROOM** 6' 2" x 4' 8" (1.88m x 1.42m)