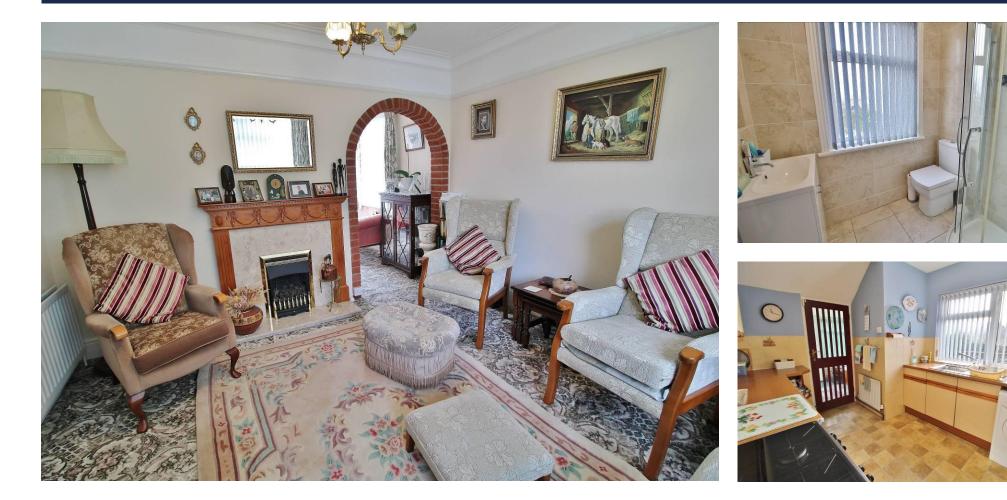

**ENTRANCE HALL** 10'3" x 6'5" (3.12m x 1.96m)

**LIVING ROOM** 13' 5" x 11' 11" (4.09m x 3.63m)

**DINING ROOM** 18' 9" x 9' 6" (5.72m x 2.9m)

**KITCHEN** 10'3" x 9' 5" (3.12m x 2.87m)

**CONSERVATORY** 9' 5" x 8' 6" (2.87m x 2.59m)

WC