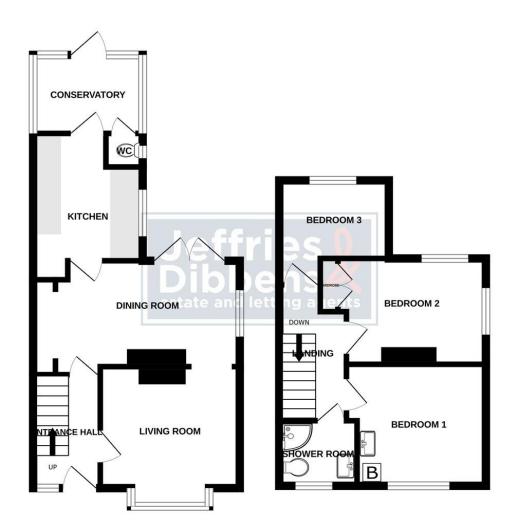

We are delighted to welcome to the sales market, this extended three bedroom semi-detached home situated in a desirable elevated hillslope location. Uplands Road can be found close to local amenities, bus routes, motorway links, recreational areas and also falls within the catchment for both Solent and Springfield schools. The accommodation comprises; entrance hall, living room, dining room, kitchen, WC and conservatory to the ground floor. On the first floor you will find three bedrooms and family shower room. The property has a host of benefits these include a large easterly facing garden, off road parking, gas central heating and double glazing. Early internal viewing is strongly recommended in order to appreciate both the accommodation and location on offer.

**ENTRANCE HALL** 10'3" x 6'5" (3.12m x 1.96m)

**LIVING ROOM** 13' 5" x 11' 11" (4.09m x 3.63m)

**DINING ROOM** 18' 9" x 9' 6" (5.72m x 2.9m)

**KITCHEN** 10'3" x 9' 5" (3.12m x 2.87m)

**CONSERVATORY** 9' 5" x 8' 6" (2.87m x 2.59m)

WC

## LANDING

**BEDROOM ONE** 13'0" x 9' 11" (3.96m x 3.02m) Housing combination boiler.

**BEDROOM TWO** 14'2" x 11'0" (4.32m x 3.35m)

**BEDROOM THREE** 9' 5" x 6' 11" (2.87m x 2.11m)

**SHOWER ROOM** 6' 2" x 4' 8" (1.88m x 1.42m)

GARDEN In excess of 100ft.

**GROUND FLOOR** 

1ST FLOOR

Whilst every stamp has been made to ensure the accuracy of the floorplan contained here, measurements of cloors, wholes, coorse and any other terms are approximate and no responsibility is taken for any encr, omission or mis-statement. This plan is for illustrative purposes only and should be used as such by any prospective purchaser. The services, systems and applicances shown have not been tested and no guarantee as to their operability or efficiency can be given. Made with Merpus C2022