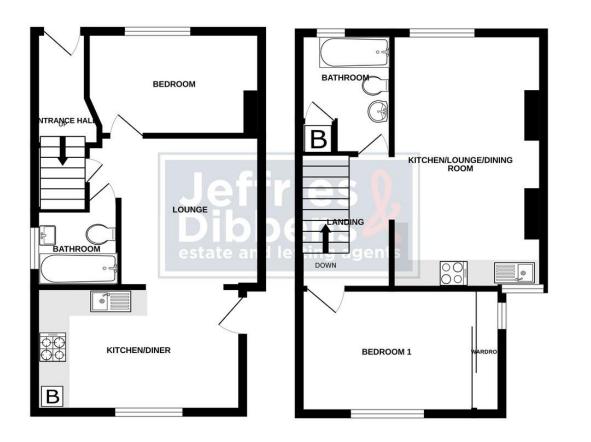

KITCHEN/DINER 12' 10" x 8' 8" (3.91m x 2.64m)

**LOUNGE** 11' 9" x 10' 3" (3.58m x 3.12m)

**BEDROOM** 11' 11" x 9' 4" (3.63m x 2.84m)

**BATHROOM** 5' 11" x 5' 4" (1.8m x 1.63m)

HALLWAY 9' 10" x 3' 9" (3m x 1.14m)

## LANDING

KITCHEN/LOUNGE 20' 2" x 15' 8" (6.15m x 4.78m)

BEDROOM 10' 11" x 9' 5" (3.33m x 2.87m)

BATHROOM 9' 2" x 6' 11" (2.79m x 2.11m)

GARDEN West facing.

## AGENTS NOTE:

All services/appliances have not and will not be tested.

GROUND FLOOR

1ST FLOOR

Whilst every attempt has been made to ensure the accuracy of the floorplan contained here, measurements of doors, windows, rooms and any other items are approximate and no responsibility is taken for any error, omission or mis-statement. This plan is for illustrative purposes only and should be used as such by any prospective purchaser. The services, systems and appliances shown have not been tested and no guarantee as to their operability or efficiency can be given. Made with Metropix ©2023