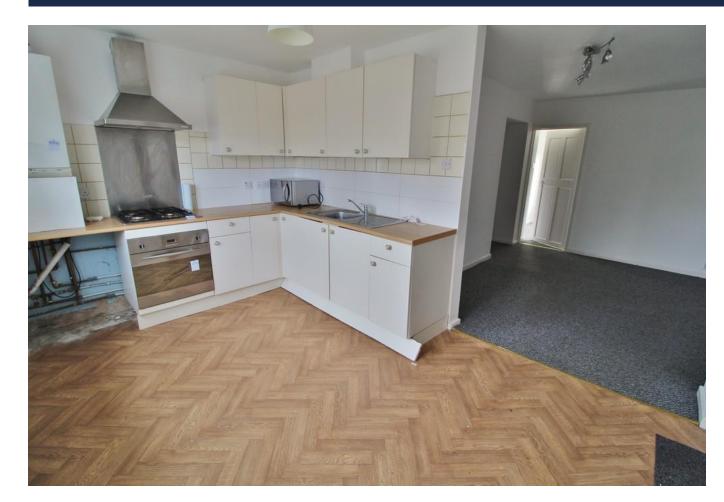

KITCHEN/DINER 12' 10" x 8' 8" (3.91m x 2.64m)

**LOUNGE** 11' 9" x 10' 3" (3.58m x 3.12m)

**BEDROOM** 11' 11" x 9' 4" (3.63m x 2.84m)

**BATHROOM** 5' 11" x 5' 4" (1.8m x 1.63m)

HALLWAY 9' 10" x 3' 9" (3m x 1.14m)

## LANDING

KITCHEN/LOUNGE 20' 2" x 15' 8" (6.15m x 4.78m)

BEDROOM 10' 11" x 9' 5" (3.33m x 2.87m)

BATHROOM 9' 2" x 6' 11" (2.79m x 2.11m)

GARDEN West facing.