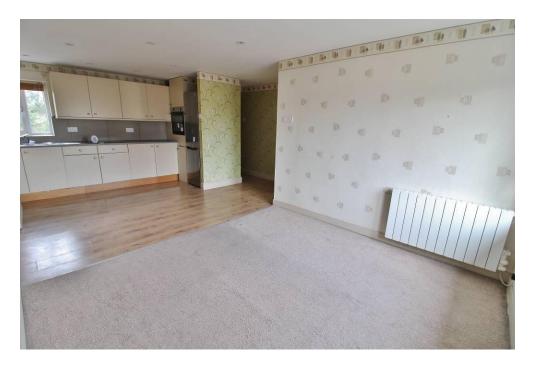

## LANDING

KITCHEN/LOUNGE 20' 2" x 15' 8" (6.15m x 4.78m)

BEDROOM 10' 11" x 9' 5" (3.33m x 2.87m)

BATHROOM 9' 2" x 6' 11" (2.79m x 2.11m)

GARDEN West facing.