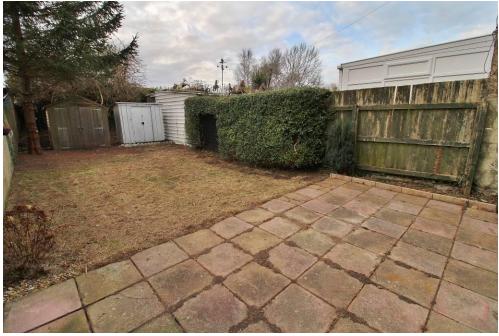

## LANDING

KITCHEN/LOUNGE 20' 2" x 15' 8" (6.15m x 4.78m)

BEDROOM 10' 11" x 9' 5" (3.33m x 2.87m)

BATHROOM 9' 2" x 6' 11" (2.79m x 2.11m)

GARDEN West facing.