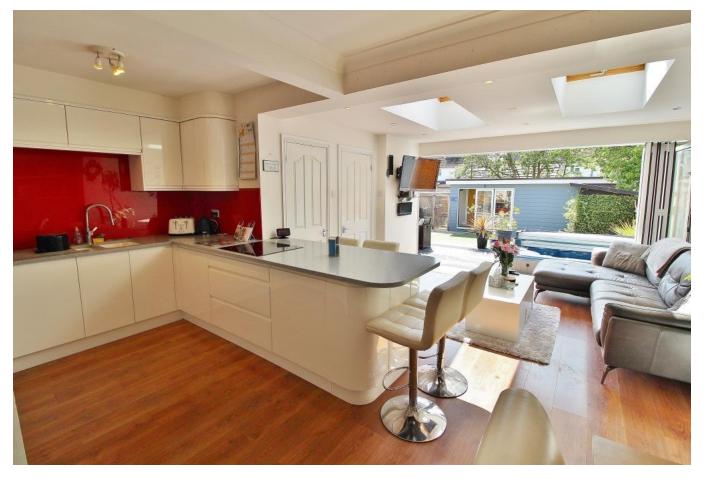

PORCH

**ENTRANCE HALL** 

**LIVING ROOM/BEDROOM** 14' 6" x 11' 4" (4.42m x 3.45m)

**KITCHEN/DINER** 23' 11" x 18' 7" (7.29m x 5.66m)

**UTILITY STORAGE** 

WC

FIRST FLOOR LANDING

**BATHROOM** 5' 11" x 5' 4" (1.8m x 1.63m