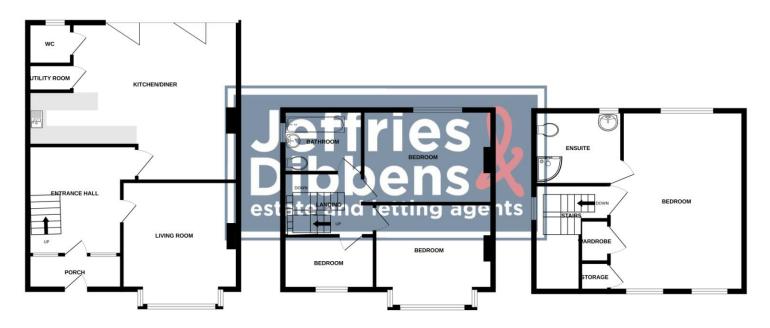

PORCH

**ENTRANCE HALL** 

**LIVING ROOM/BEDROOM** 14' 6" x 11' 4" (4.42m x 3.45m)

**KITCHEN/DINER** 23' 11" x 18' 7" (7.29m x 5.66m)

**UTILITY STORAGE** 

WC

FIRST FLOOR LANDING

**BATHROOM** 5' 11" x 5' 4" (1.8m x 1.63m

**BEDROOM TWO** 12' 9" x 12' (3.89m x 3.66m)

**BEDROOM THREE** 14' 8" x 11' 1" (4.47m x 3.38m)

**BEDROOM FOUR** 7' 11" x 7' 2" (2.41m x 2.18m)

**SECOND FLOOR LANDING** Doors leading to:-

**BEDROOM ONE** 17' 6" x 10' 8" (5.33m x 3.25m)

**EN-SUITE SHOWER ROOM** 

**OUTSIDE** 

**REAR GARDEN** 

**GARAGE** Metal up and over door, power and lighting.

**GAMES ROOM/BAR** 19' 11" x 10' 10" (6.07m x 3.3m)

WC

GROUND FLOOR 1ST FLOOR 2ND FLOOR

Whilst every attempt has been made to ensure the accuracy of the floorplan contained here, measurements of doors, windows, rooms and any other items are approximate and no responsibility is taken for any error, omission or mis-statement. This plan is for illustrative purposes only and should be used as such by any prospective purchaser. The services, systems and appliances shown have not been tested and no guarantee as to their operability or efficiency can be given.

Made with Metropix ©2023