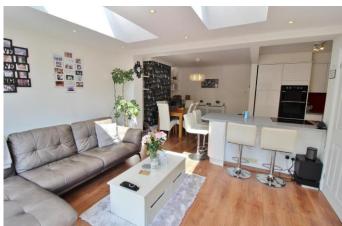

PORCH

**ENTRANCE HALL** 

**LIVING ROOM/BEDROOM** 14' 6" x 11' 4" (4.42m x 3.45m)

**KITCHEN/DINER** 23' 11" x 18' 7" (7.29m x 5.66m)

**UTILITY STORAGE** 

WC

FIRST FLOOR LANDING

**BATHROOM** 5' 11" x 5' 4" (1.8m x 1.63m