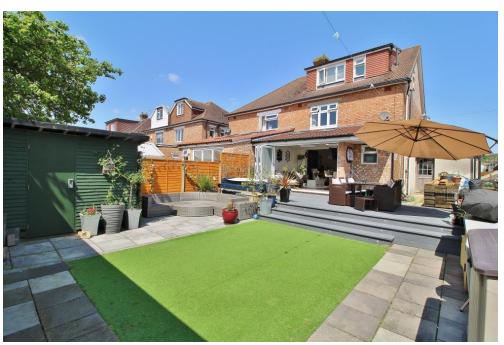

**EN-SUITE SHOWER ROOM** 

**OUTSIDE** 

**REAR GARDEN** 

**GARAGE** Metal up and over door, power and lighting.

**GAMES ROOM/BAR** 19' 11" x 10' 10" (6.07m x 3.3m)

WC

GROUND FLOOR 1ST FLOOR 2ND FLOOR

Whilst every attempt has been made to ensure the accuracy of the floorplan contained here, measurements of doors, windows, rooms and any other items are approximate and no responsibility is taken for any error, omission or mis-statement. This plan is for illustrative purposes only and should be used as such by any prospective purchaser. The services, systems and appliances shown have not been tested and no guarantee as to their operability or efficiency can be given.