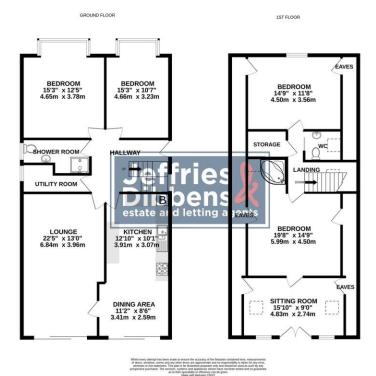

# PROPERTY SUMMARY

\*\* FOUR/FIVE BEDROOM, DETACHED, SOUTH FACING REAR GARDEN, AMPLE OFF ROAD PARKING \*\* Jeffries and Dibbens are delighted to offer for sale this four bedroom detached chalet bungalow situated in the popular hillslope location of Sea View Road, Drayton. Set within the school catchment for both Solent and Springfield, this home boasts versatile living accommodation including a 22'5 lounge, 22'5 kitchen/diner, two double bedrooms, shower room and utility room to the ground floor with two further double bedrooms, WC and a sitting room with sea views to the first floor. Other benefits include ample off road parking, an approx, 80' south facing rear garden, double glazing and gas