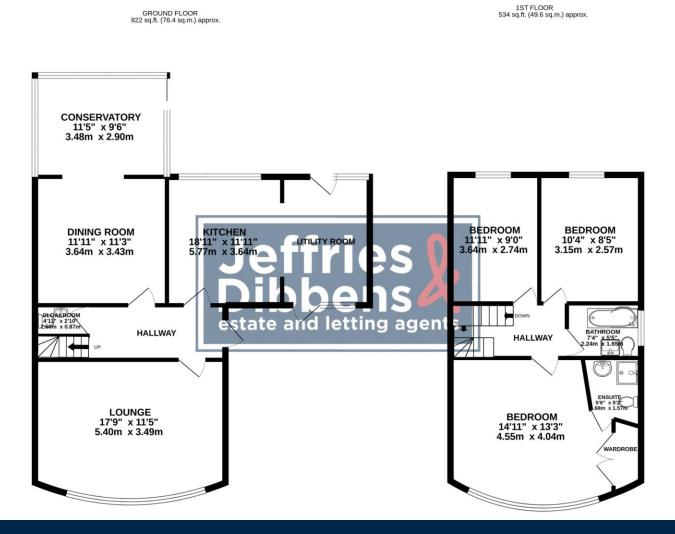

#### HALLWAY

LOUNGE 17' 9" x 11' 5" (5.41m x 3.48m)

**CLOAKROOM** 4' 11" x 2' 10" (1.5m x 0.86m)

**DIN ING ROOM** 11' 1 1" x 11' 3" (3.63m x 3.43m)

**CONSERVATORY** 11' 5" x 9' 6" (3.48m x 2.9m)

KITCHEN/UTILITY 18'11" x 11'11" (5.77m x 3.63m)

#### LANDING

**BEDROOM** 11' 1 1" x 9' 0" (3.63m x 2.74m) **BEDROOM** 10' 4" x 8' 5" (3.15m x 2.57m)

**BATHROOM** 7' 4'' x 5' 5'' (2.24m x 1.65m)

**BEDROOM** 14' 1 1" x 13' 3" (4.55m x 4.04m)

**ENSUITE** 5' 6'' x 5' 2'' (1.68m x 1.57m)