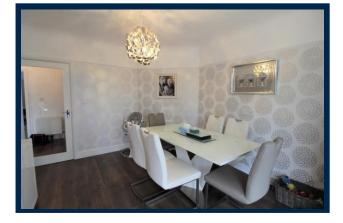

#### HALLWAY

LOUNGE 17' 9" x 11' 5" (5.41m x 3.48m)

**CLOAKROOM** 4' 11" x 2' 10" (1.5m x 0.86m)

**DIN ING ROOM** 11' 1 1" x 11' 3" (3.63m x 3.43m)

**CONSERVATORY** 11' 5" x 9' 6" (3.48m x 2.9m)

KITCHEN/UTILITY 18'11" x 11'11" (5.77m x 3.63m)