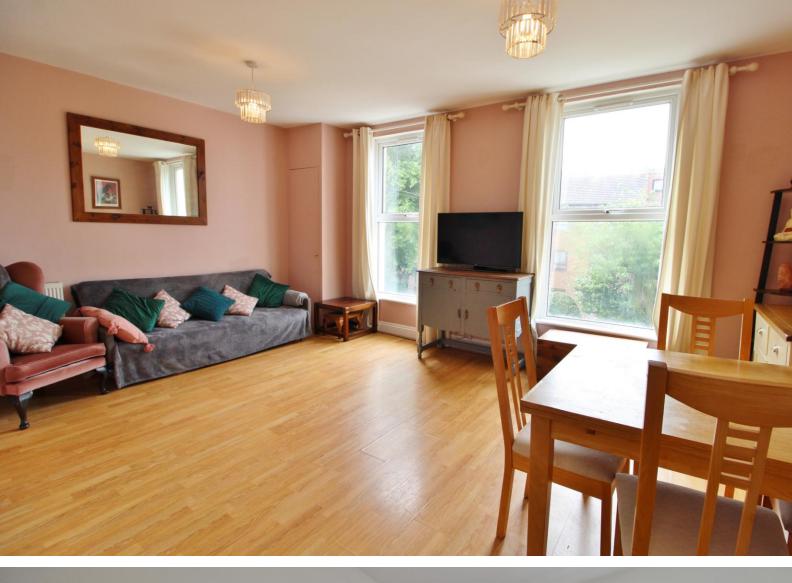

# LOUNGE/DINER

17' 2" x 12' 5" (5.24m x 3.79m)

Two double glazed windows to front elevation, laminate flooring, two radiators, cupboard housing combination boiler, opening to:-