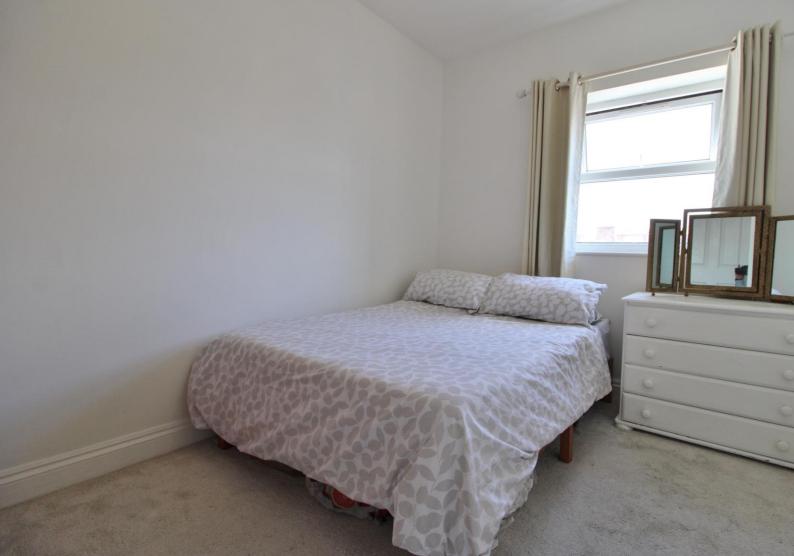

#### **BEDROOM ONE**

10' 11" x 8' 3" (3.34m x 2.53m)

Double glazed window to rear elevation, carpeted, radiator.

#### **BEDROOM TWO**

10' 11" x 7' 9" (3.34m x 2.38m)

Double glazed window to rear elevation, carpeted, radiator.