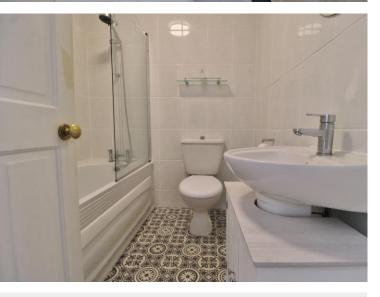

#### **BATHROOM**

6' 4" x 5' 9" (1.94m x 1.77m)

Panel enclosed bath with wall mounted shower attachment and glass shower screen, low level WC, wall mounted wash basin, tiled to principal areas and vinyl flooring, heated towel rail.