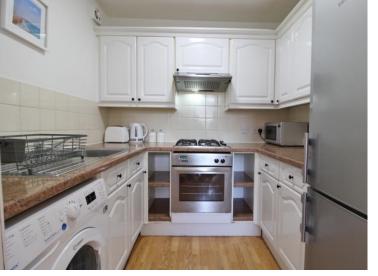

## **KITCHEN**

6' 7" x 7' 6" (2.03m x 2.29m)

Fitted kitchen comprising a range of wall and base level units incorporating roll edge work surfaces, stainless steel sink and drainer unit with mixer tap, electric oven, gas hob with extractor hood over, space and plumbing for washing machine, space for fridge/freezer, tiled to principal areas.