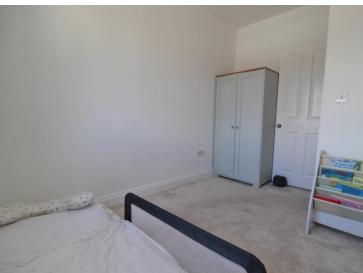

#### **BEDROOM ONE**

10' 11" x 8' 3" (3.34m x 2.53m)

Double glazed window to rear elevation, carpeted, radiator.

#### **BEDROOM TWO**

10' 11" x 7' 9" (3.34m x 2.38m)

Double glazed window to rear elevation, carpeted, radiator.