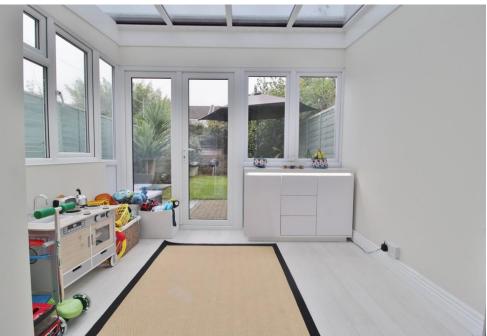

**CONSERVATORY** 9' 1" x 8' 10" (2.78m x 2.70m) Fully double glazed, double glazed door to garden, recessed storage space, vinyl flooring, space for fridge/freezer, space and plumbing for washing machine.