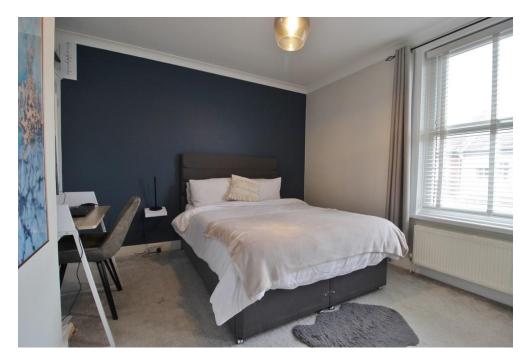

FIRST FLOOR LANDING Doors to all rooms, carpet throughout.

**BEDROOM ONE** 11' 1" x 12' 10" (3.39m x 3.93m) Double glazed window to front elevation, radiator, carpeted flooring, built-in wardrobe.

**BEDROOM TWO** 10' 9" x 7' 4" (3.28m x 2.24m) Double glazed window to rear elevation, carpeted flooring, built-in storage cupboards, radiator.