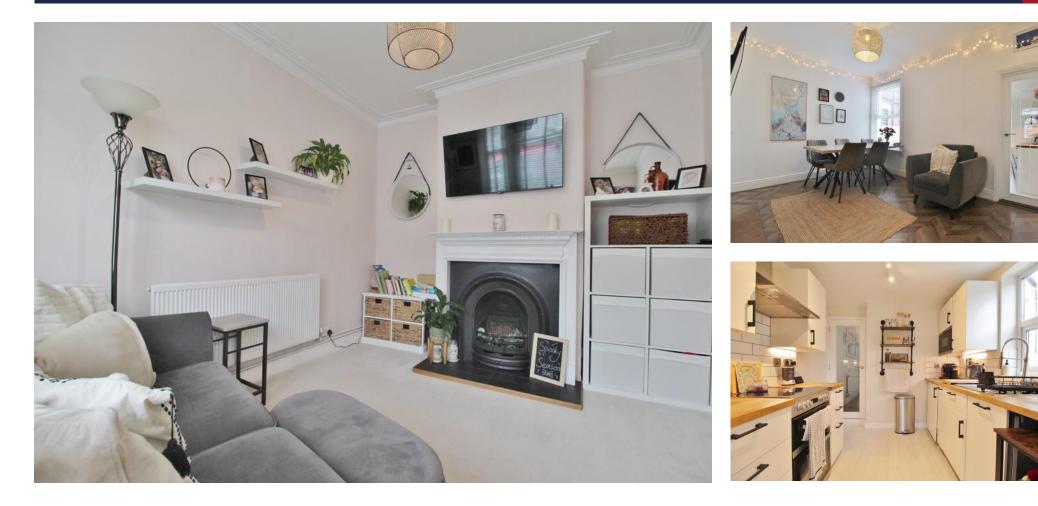

FORECOURT Paved throughout, wooden front door into:-

**HALLWAY** Radiator, laminate flooring, doors to lounge and dining room, stairs to first floor landing.

**LOUNGE** 13' 6" x 9' 8" (4.13m x 2.95m) Double glazed bay window to front elevation, carpeted flooring, period feature fireplace with ornate surround, radiator, period style cornice and ceiling rose.

**DINING ROOM** 10' 8" x 12' 10" ( $3.27m \times 3.93m$ ) Double glazed window to rear elevation, radiator, built-in storage cupboard, feature fireplace, wood flooring, door to:-

**KITCHEN** 8' 3" x 8' 2" (2.52m x 2.49m) Modern fitted kitchen comprising a range of wall and base level units incorporating solid wood square edge surfaces, stainless steel sink and drainer unit with mixer spray tap, space for cooker, extractor hood over, integral fridge, integral microwave, tiled to principal areas and vinyl flooring, wall mounted 'Worcester' combination boiler, double glazed window to side elevation, through to:-