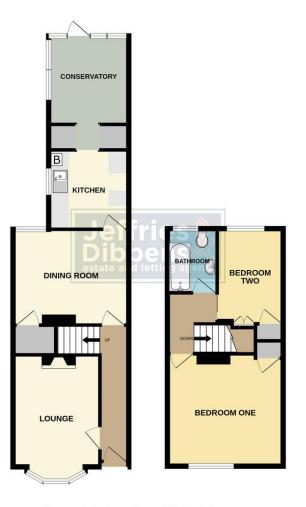

FORECOURT Paved throughout, wooden front door into:-

**HALLWAY** Radiator, laminate flooring, doors to lounge and dining room, stairs to first floor landing.

**LOUNGE** 13' 6" x 9' 8" (4.13m x 2.95m) Double glazed bay window to front elevation, carpeted flooring, period feature fireplace with ornate surround, radiator, period style cornice and ceiling rose.

**DINING ROOM** 10' 8" x 12' 10" ( $3.27m \times 3.93m$ ) Double glazed window to rear elevation, radiator, built-in storage cupboard, feature fireplace, wood flooring, door to:-

**KITCHEN** 8' 3" x 8' 2" (2.52m x 2.49m) Modern fitted kitchen comprising a range of wall and base level units incorporating solid wood square edge surfaces, stainless steel sink and drainer unit with mixer spray tap, space for cooker, extractor hood over, integral fridge, integral microwave, tiled to principal areas and vinyl flooring, wall mounted 'Worcester' combination boiler, double glazed window to side elevation, through to:-

**CONSERVATORY** 9' 1" x 8' 10" (2.78m x 2.70m) Fully double glazed, double glazed door to garden, recessed storage space, vinyl flooring, space for fridge/freezer, space and plumbing for washing machine.

FIRST FLOOR LANDING Doors to all rooms, carpet throughout.

**BEDROOM ONE** 11' 1" x 12' 10" (3.39m x 3.93m) Double glazed window to front elevation, radiator, carpeted flooring, built-in wardrobe.

**BEDROOM TWO** 10' 9" x 7' 4" (3.28m x 2.24m) Double glazed window to rear elevation, carpeted flooring, built-in storage cupboards, radiator.

**BATHROOM** 6' 7" x 5' 1" (2.03m x 1.55m) Modern fitted bathroom suite comprising panel enclosed bath with mixer tap and shower attachment over, close coupled WC, towel rail radiator, tiled to principal areas and vinyl flooring, double glazed window to rear elevation.

**GARDEN** 25' 7" (7.8m) Westerly facing aspect, mainly laid to lawn with block patio area, flower and shrub borders, shed, outside tap and enclosed by bricks walls and wooden fencing.

GROUND FLOOR

1ST FLOOR

While every attempt has been made to ensure the accuracy of the floorplan contained here, measurements of doors, windows, coorts and any other items are approximate and no responsibility is taken for any vitrot, prospective purchaser. The services, systems and appliances shown have not been tested and no guarantee as to their openality or efficiency can be given. A to their openality or officiency can be given. LOCAL AUTHORITY Portsmouth City Council