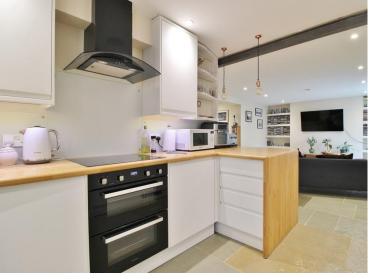

#### **KITCHEN**

8' 11" x 10' 9" (2.73m x 3.28m)

Lovely fitted kitchen comprising a range of wall and base level units incorporating roll top work surfaces, electric hob with extractor hood over, electric oven, integral appliances including washing machine, dishwasher and fridge/freezer, sink and drainer unit with mixer tap, tiled flooring with underfloor heating, opening to:-