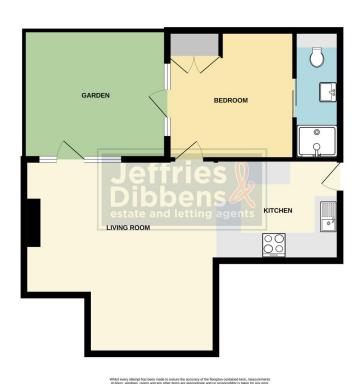

#### **KITCHEN**

8' 11" x 10' 9" (2.73m x 3.28m)

Lovely fitted kitchen comprising a range of wall and base level units incorporating roll top work surfaces, electric hob with extractor hood over, electric oven, integral appliances including washing machine, dishwasher and fridge/freezer, sink and drainer unit with mixer tap, tiled flooring with underfloor heating, opening to:-

#### **LIVING ROOM**

17' 5" x 17' 3" (5.32m x 5.27m)

Double glazed door to garden, tiled flooring with underfloor heating, built-in shelving, cupboard housing consumer unit and electric meter, door to:-

#### **BEDROOM**

11' 4" x 11' 8" (3.47m x 3.58m)

Double glazed door to garden, laminate flooring with underfloor heating, built-in wardrobe, sliding door to:-

#### **SHOWER ROOM**

11' 7" x 3' 4" (3.54m x 1.02m)

Stunning shower room with walk-in shower cubicle with thermostatic shower unit and oversized shower head, wall mounted hand basin, vanity unit incorporating concealed cistern, tiled flooring with underfloor heating, tiled to principal areas, towel rail radiator, double glazed obscure window to side elevation.

#### **GARDEN**

Laid to decking, enclosed by brick walls and wooden fencing.