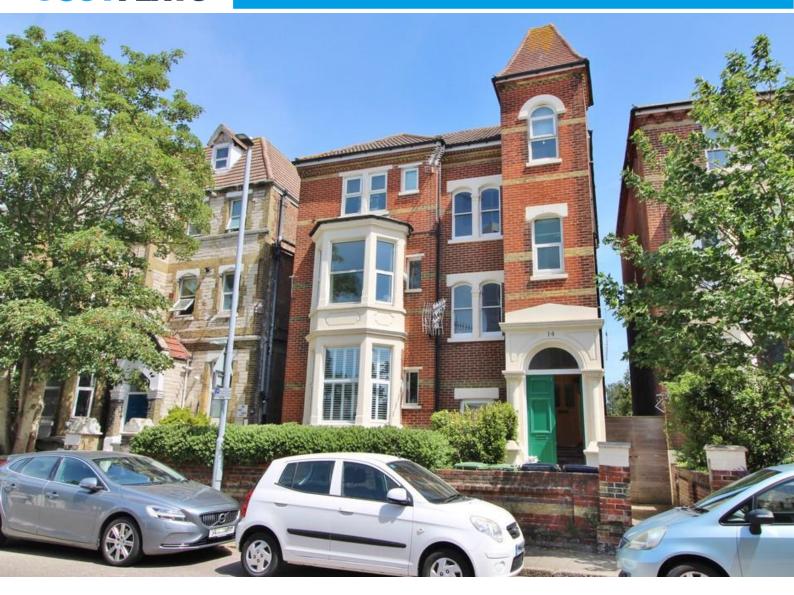

# FLAT 2 14 LENNOX ROAD SOUTH, SOUTHSEA, HAMPSHIRE, PO5 2HT

## £205,000 Leasehold

LOVELY ONE BEDROOM FLAT WITH NO FORWARD CHAIN & PRIVATE GARDEN! Located along Lennox Road South and just moments away from Southsea Common, this ground floor flat is not to be missed. Offered to the market with no forward chain, and in an immaculate condition, the property benefits from open-plan living which would make an ideal home for any purchaser. A double bedroom, stunning shower room, modern fitted kitchen with breakfast bar, and spacious living complete the accommodation. What sets this home apart from others is the private garden, which is rarely available in this location. Additional benefits include underfloor heating throughout and double glazing. We highly recommend an internal viewing at your earliest possible opportunity.