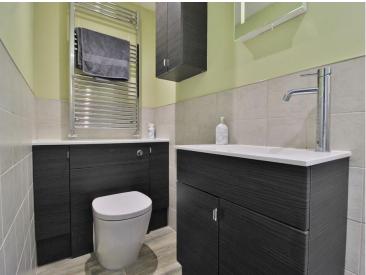

#### **SHOWER ROOM**

11' 7" x 3' 4" (3.54m x 1.02m)

Stunning shower room with walk-in shower cubicle with thermostatic shower unit and oversized shower head, wall mounted hand basin, vanity unit incorporating concealed cistern, tiled flooring with underfloor heating, tiled to principal areas, towel rail radiator, double glazed obscure window to side elevation.