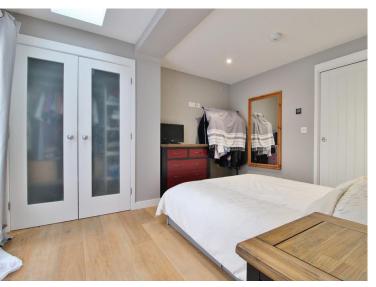

#### **BEDROOM**

11' 4" x 11' 8" (3.47m x 3.58m)

Double glazed door to garden, laminate flooring with underfloor heating, built-in wardrobe, sliding door to:-