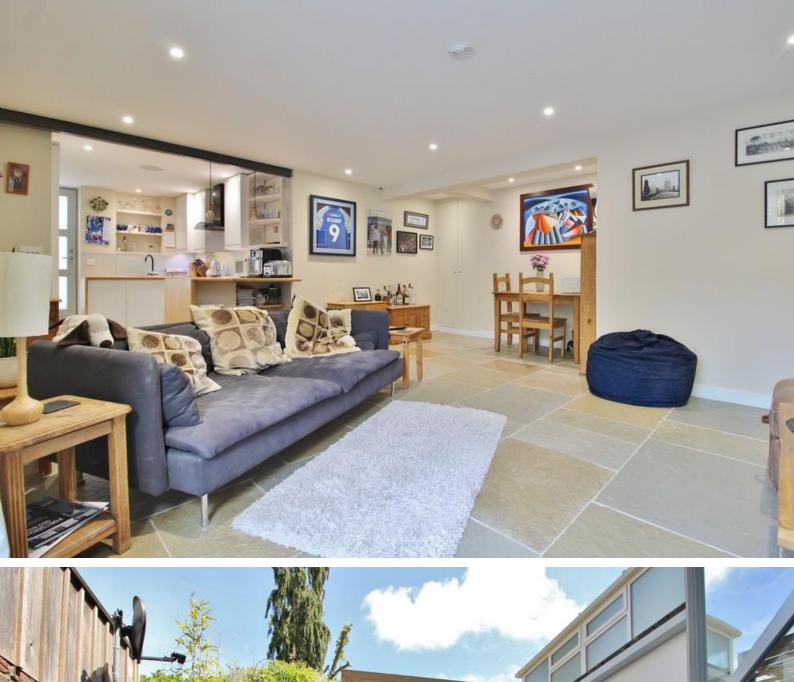

#### **KITCHEN**

8' 11" x 10' 9" (2.73m x 3.28m)

Lovely fitted kitchen comprising a range of wall and base level units incorporating roll top work surfaces, electric hob with extractor hood over, electric oven, integral appliances including washing machine, dishwasher and fridge/freezer, sink and drainer unit with mixer tap, tiled flooring with underfloor heating, opening to:-

#### **LIVING ROOM**

17' 5" x 17' 3" (5.32m x 5.27m)

Double glazed door to garden, tiled flooring with underfloor heating, built-in shelving, cupboard housing consumer unit and electric meter, door to:-