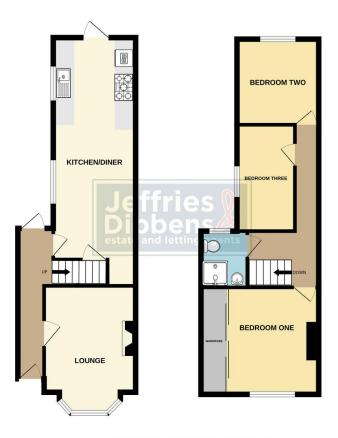

**BEDROOM THREE** Double glazed window to side aspect, radiator, carpeted.

**GARDEN** 23' 7" (7.19m) Laid to paving, enclosed by brick walls and wooden fencing.

GROUND FLOOR FIRST FLOOR

Whilst every attempt has been made to ensure the accuracy of the floorplan contained here, measurements of doors, windows, rooms and any other letims are approximate and no responsibility is taken for any error, omission or mis-statement. This plan is for flustrative purposes only and should be used as such by any prospective purchaser. The services, systems and appliances shown have not been tested and no guarantee as the property of the pro