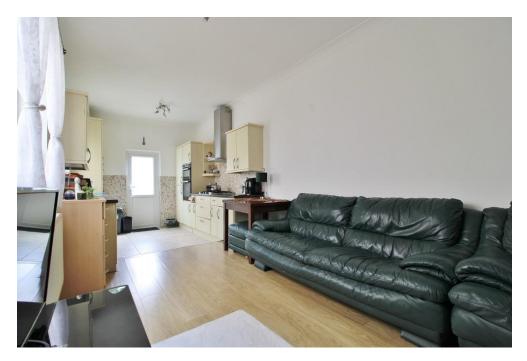

**ENTRANCE** Double glazed front door leading to:-

**HALLWAY** Stairs leading to first floor landing, laminate flooring, double glazed door leading to side, doors leading to:-

**LIVING ROOM** 13' 2" x 9' 10" (4.03m x 3.00m) Double glazed bay window to front aspect, radiator, carpeted, electric fireplace.

**KITCHEN/DINING ROOM** 24' 3" x 8' 10" (7.41m x 2.71m)

**KITCHEN AREA** Double glazed window to side aspect, double glazed door leading to rear garden, modern fitted kitchen comprising wall and base units, roll top work surfaces, integrated double oven and five ring gas hob with extractor hood over, integrated dishwasher, fridge, freezer and washing machine, tiled to principal areas, tiled flooring.