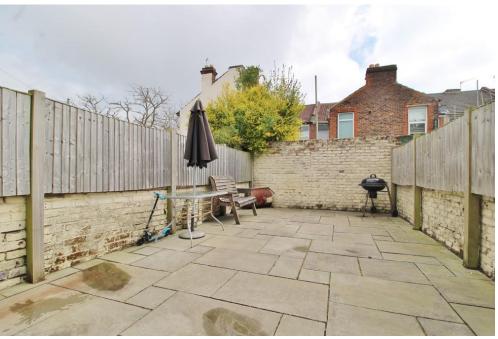

**BEDROOM THREE** Double glazed window to side aspect, radiator, carpeted.

**GARDEN** 23' 7" (7.19m) Laid to paving, enclosed by brick walls and wooden fencing.

GROUND FLOOR FIRST FLOOR

Whilst every attempt has been made to ensure the accuracy of the floorplan contained here, measurements of doors, windows, rooms and any other letims are approximate and no responsibility is taken for any error, omission or mis-statement. This plan is for flustrative purposes only and should be used as such by any prospective purchaser. The services, systems and appliances shown have not been tested and no guarantee as the property of the pro