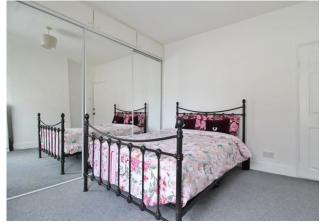

**BEDROOM ONE** 13' 1"  $\times$  11' 5" (3.99m  $\times$  3.49m) Double glazed window to front aspect, radiator, range of fitted mirror fronted wardrobes, carpeted.

**BEDROOM TWO** 9' 2"  $\times$  8' 11" (2.81 m  $\times$  2.73m) Double glazed window to rear aspect, radiator, carpeted.