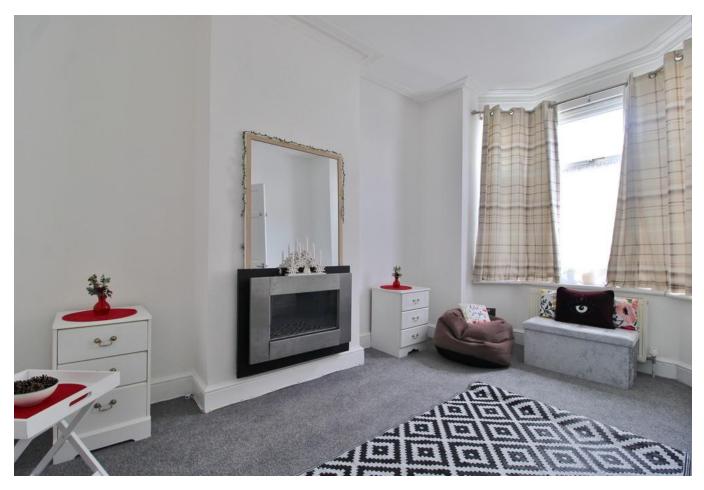

**ENTRANCE** Double glazed front door leading to:-

**HALLWAY** Stairs leading to first floor landing, laminate flooring, double glazed door leading to side, doors leading to:-

**LIVING ROOM** 13' 2" x 9' 10" (4.03m x 3.00m) Double glazed bay window to front aspect, radiator, carpeted, electric fireplace.

**BEDROOM ONE** 13' 1"  $\times$  11' 5" (3.99m  $\times$  3.49m) Double glazed window to front aspect, radiator, range of fitted mirror fronted wardrobes, carpeted.

**BEDROOM TWO** 9' 2"  $\times$  8' 11" (2.81 m  $\times$  2.73m) Double glazed window to rear aspect, radiator, carpeted.