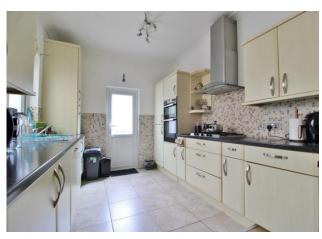

**KITCHEN/DINING ROOM** 24' 3" x 8' 10" (7.41m x 2.71m)

**KITCHEN AREA** Double glazed window to side aspect, double glazed door leading to rear garden, modern fitted kitchen comprising wall and base units, roll top work surfaces, integrated double oven and five ring gas hob with extractor hood over, integrated dishwasher, fridge, freezer and washing machine, tiled to principal areas, tiled flooring.