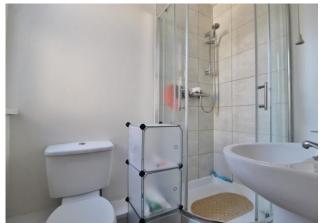

**DINING ROOM** 12' 2" x 10' 0" (3.71m x 3.07m) Double glazed window to rear elevation, carpeted, radiator.

FIRST FLOOR LANDING Doors to all rooms, carpeted.

**BATHROOM** Shower cubicle with thermostatic shower, low level WC, wall mounted wash basin, tiled flooring, radiator, double glazed window to rear elevation.