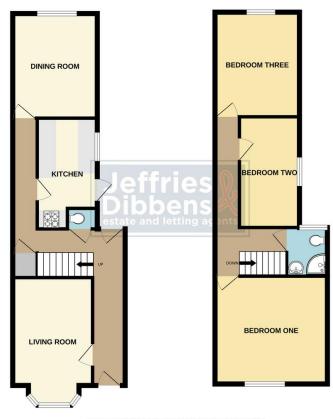

**BEDROOM TWO** 12' 2" x 10' 0" (3.71m x 3.06m) Double glazed window to rear elevation, carpeted, radiator.

GARDEN Laid to paving, enclosed by brick walls.

GROUND FLOOR FIRST FLOOR

Whist every attempt has been made to ensure the accuracy of the floorplan contained here, measurement of doors, windows, crosts and any other tiens are approximate and no responsibility is taken for any error, omission or mis-statement. This plan is for illustrative purposes only and should be used as such by any prospective purchaser. The services, systems and appliances shown have not been tested and no guarante as to their operability or efficiency can be given.