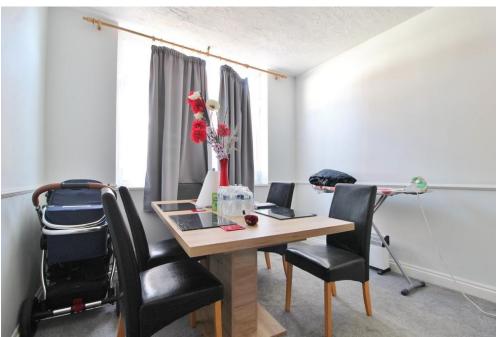

**DINING ROOM** 12' 2" x 10' 0" (3.71m x 3.07m) Double glazed window to rear elevation, carpeted, radiator.

FIRST FLOOR LANDING Doors to all rooms, carpeted.

**BATHROOM** Shower cubicle with thermostatic shower, low level WC, wall mounted wash basin, tiled flooring, radiator, double glazed window to rear elevation.