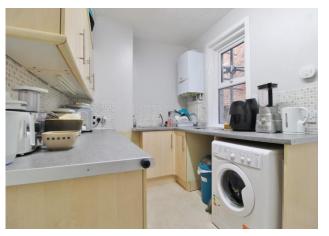

WC Low level WC, wall mounted wash basin.

**KITCHEN** 13' 6" x 6' 11" (4.12m x 2.11m) Fitted kitchen comprising a range of wall and base level units incorporating roll edge work surfaces, stainless steel sink and drainer unit, electric oven, gas hob, spaces and plumbing for washing machine and dishwasher.