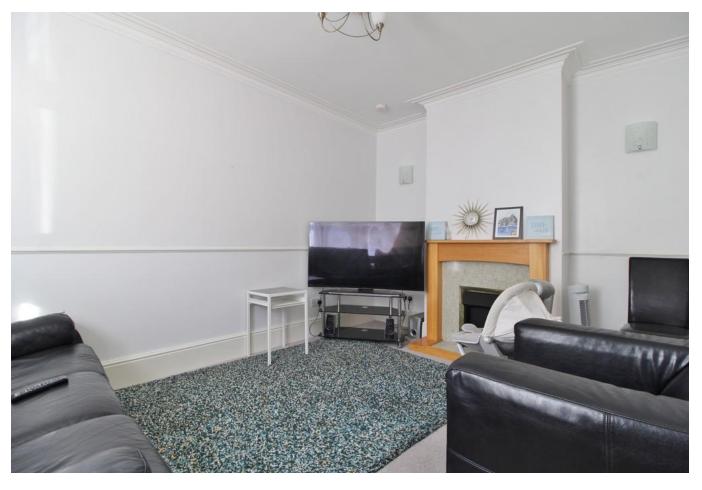

ENTRANCE Double glazed door to:-

**HALL** Double glazed door to garden, doors to all rooms, radiator, laminate flooring.

**LOUNGE** 14' 11" x 10' 5" (4.56m x 3.20m) Double glazed window to front elevation, carpeted, radiator.