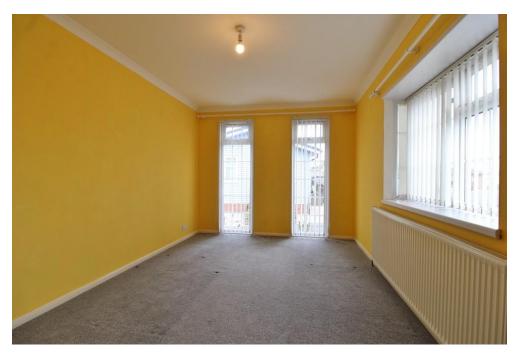

**LOUNGE** 11' 5" x 10' 9" (3.49m x 3.28m) Double glazed window to front elevation, radiator, laminate flooring, double glazed French doors leading out to sun deck (with harbour views), telephone point.