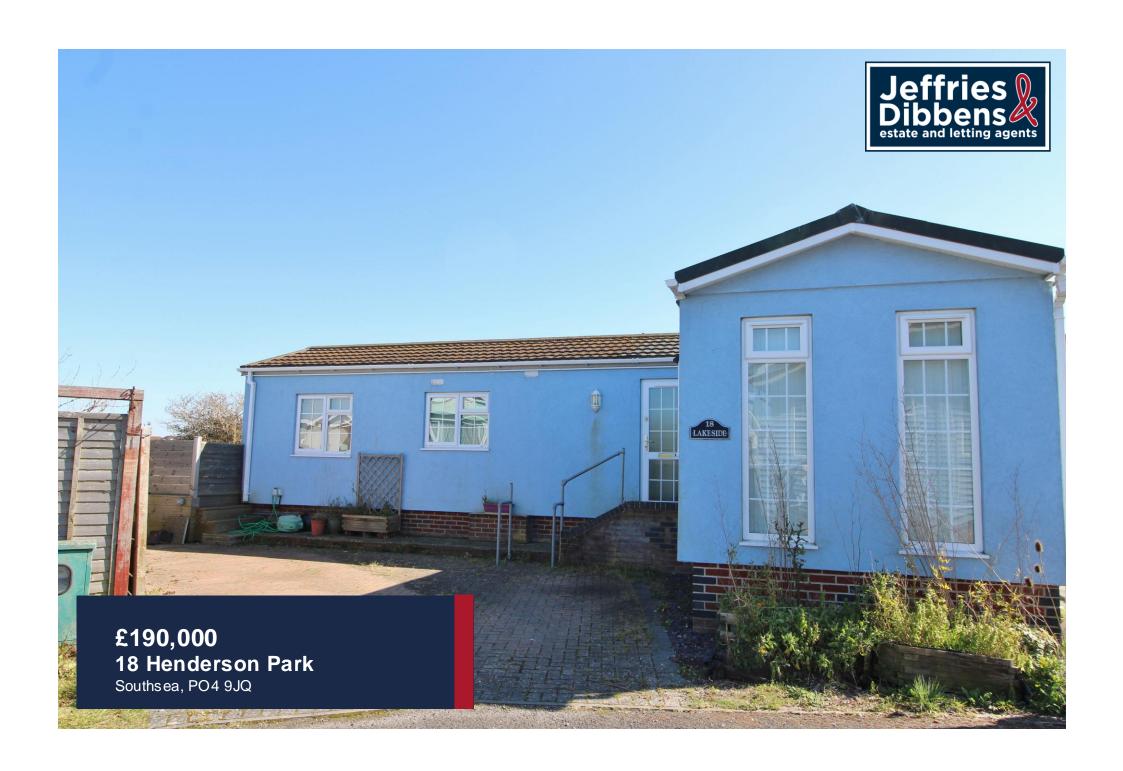

THREE BEDROOM PARK HOME WITH STUNNING HARBOUR VIEWS & NO FORWARD CHAIN! This is a fantastic opportunity to purchase a well-presented two-bedroom park home in Henderson Park, Southsea, situated on a desirable corner plot with uninterrupted views across Milton Lock to Langstone Harbour. The spacious layout includes lounge, modern fitted kitchen, a contemporary bathroom, and three bedrooms. Outside, the property boasts a raised decked garden to the side, offering breath taking harbour views, as well as off-road parking for at least two vehicles at the front. Originally built in 2007, the home has been extended to provide even more living space. To arrange a viewing, contact Jeffries & Dibbens along Marmion Road, Southsea.

## **OUTSIDE:**

**SUN DECK** 14' 11" (4.57m) Raised decking, side pedestrian access to driveway, enclosed by wooden fencing, uninterrupted views out across Milton Lock towards Langstone Harbour.

**PARKING** Block paving driveway providing off road parking for at least two vehicles.