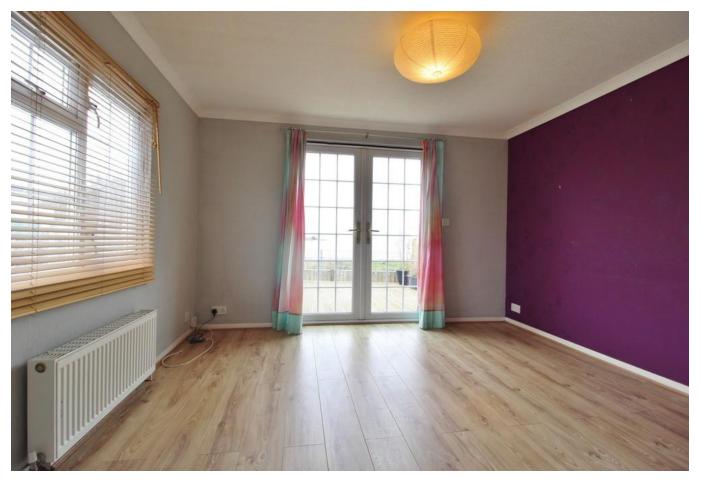

**LOUNGE** 11' 5" x 10' 9" (3.49m x 3.28m) Double glazed window to front elevation, radiator, laminate flooring, double glazed French doors leading out to sun deck (with harbour views), telephone point.