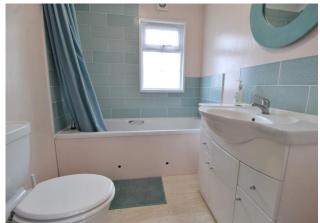

**BATHROOM** 6' 7" x 5' 6" (2.03m x 1.69m) Obscure double glazed window to rear elevation, panel enclosed bath with mixer tap/shower attachment, close coupled WC, basin in vanity unit with mixer tap, radiator, extractor fan.