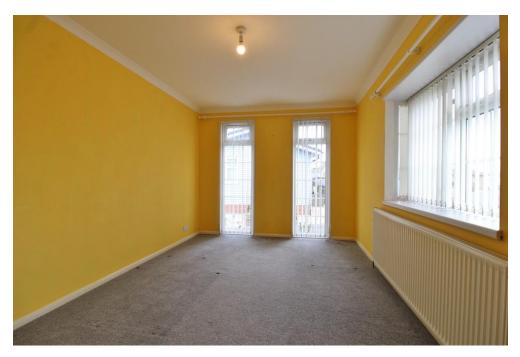

**LOUNGE** 11' 5" x 10' 9" (3.49m x 3.28m) Double glazed window to front elevation, radiator, laminate flooring, double glazed French doors leading out to sun deck (with harbour views), telephone point.