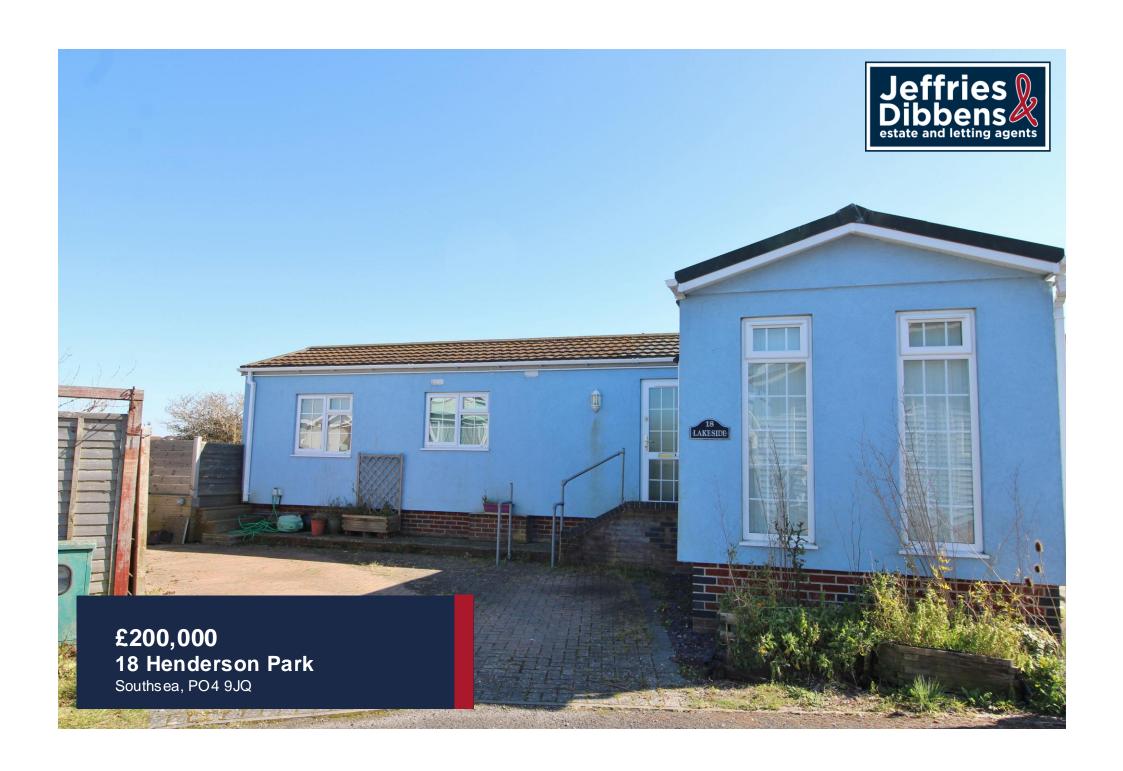

THREE BEDROOM PARK HOME WITH STUNNING HARBOUR VIEWS & NO FORWARD CHAIN! This is a fantastic opportunity to purchase a well-presented two-bedroom park home in Henderson Park, Southsea, situated on a desirable corner plot with uninterrupted views across Milton Lock to Langstone Harbour. The spacious layout includes lounge, modern fitted kitchen, a contemporary bathroom, and three bedrooms. Outside, the property boasts a raised decked garden to the side, offering breath taking harbour views, as well as off-road parking for at least two vehicles at the front. Originally built in 2007, the home has been extended to provide even more living space. To arrange a viewing, contact Jeffries & Dibbens along Marmion Road, Southsea.

## **OUTSIDE:**

**SUN DECK** 14' 11" (4.57m) Raised decking, side pedestrian access to driveway, enclosed by wooden fencing, uninterrupted views out across Milton Lock towards Langstone Harbour.

**PARKING** Block paving driveway providing off road parking for at least two vehicles.