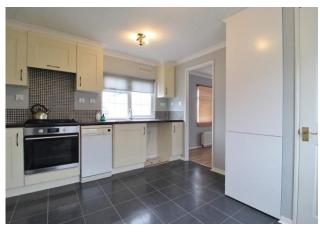

ENTRANCE Obscure double glazed door to:-

**HALLWAY** Laminate flooring, airing cupboard with heater, doors to kitchen and all bedrooms.

**KITCHEN** 11' 7" x 8' 10" (3.54m x 2.71m) Dual aspect double glazed windows, modern fitted kitchen comprising a range of wall and base level storage, roll edge work surfaces incorporating stainless steel sink and drainer unit with mixer tap, built-in oven with gas hob and extractor hood over, space and plumbing for washing machine, space for tall fridge/freezer, radiator, built-in cupboard housing combination boiler, doorway to:-