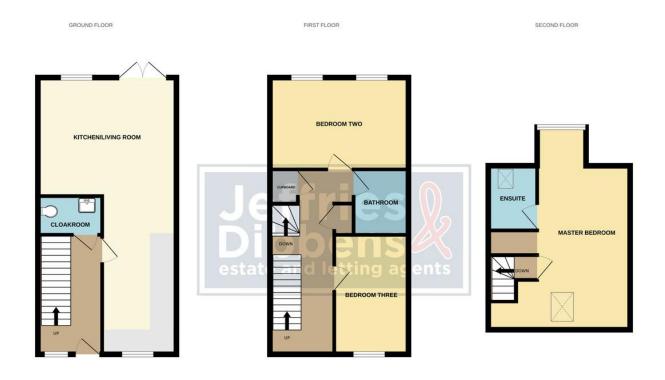

3

 $\ensuremath{\mathsf{ENTRANCE}}$  Paved walkway with shingle surround, side pedestrian access, composite door to:-

HALLWAY Stairs to first floor landing, vinyl flooring, door to kitchen/living room, door to:-

CLOAKROOM Low level WC, wall mounted hand basin with mixer tap, vinyl flooring.

OPEN PLAN KITCHEN/LIVING ROOM 29' 11" x 14' 6" at widest point (9.12m x 4.44m)

**KITCHEN** Newly fitted kitchen comprising a range of wall and base level units incorporating square edge work surfaces, stainless steel sink and drainer unit with mixer tap, electric hob with extractor hood over, electric oven, integral appliances including washing machine, fridge/freezer and dishwasher, double glazed window to front elevation, vinyl flooring.

**LIVING ROOM** Double glazed window to rear elevation, double glazed French doors to garden, vinyl flooring.

**LANDING** Doors to all rooms, storage cupboard, double glazed window to front elevation, stairs to master bedroom.

**BATHROOM** 7' 1" x 5' 1" (2.17m x 1.57m) Lovely fitted bathroom suite comprising panel enclosed bath with central taps and thermostatic shower over with rainfall shower head, low level WC, wall mounted hand basin with mixer tap, vinyl flooring.

**BEDROOM THREE** 11' 2" x 9' 2" (3.41m x 2.81m) Double glazed window to front elevation, freshly laid carpet.

**BEDROOM TWO** 9' 11" x 14' 7" (3.04m x 4.45m) Double glazed windows to rear elevation, freshly laid carpet.

SECOND FLOOR LANDING Door to:-

**MASTER BEDROOM** 21' 9" x 11' 2" (6.63m x 3.42m) Dual aspect double glazed windows, freshly laid carpet, door to:-

**ENSUITE** Fitted shower room comprising walk-in shower cubicle with thermostatic shower unit over, low level WC, wall mounted hand basin with mixer tap, skylight window.