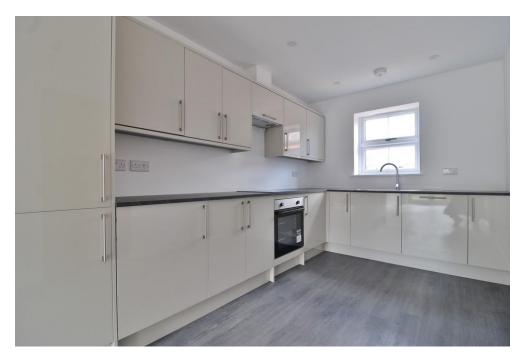

CLOAKROOM Low level WC, wall mounted hand basin with mixer tap, vinyl flooring.

OPEN PLAN KITCHEN/LIVING ROOM 29' 11" x 14' 6" at widest point (9.12m x 4.44m)

**KITCHEN** Newly fitted kitchen comprising a range of wall and base level units incorporating square edge work surfaces, stainless steel sink and drainer unit with mixer tap, electric hob with extractor hood over, electric oven, integral appliances including washing machine, fridge/freezer and dishwasher, double glazed window to front elevation, vinyl flooring.