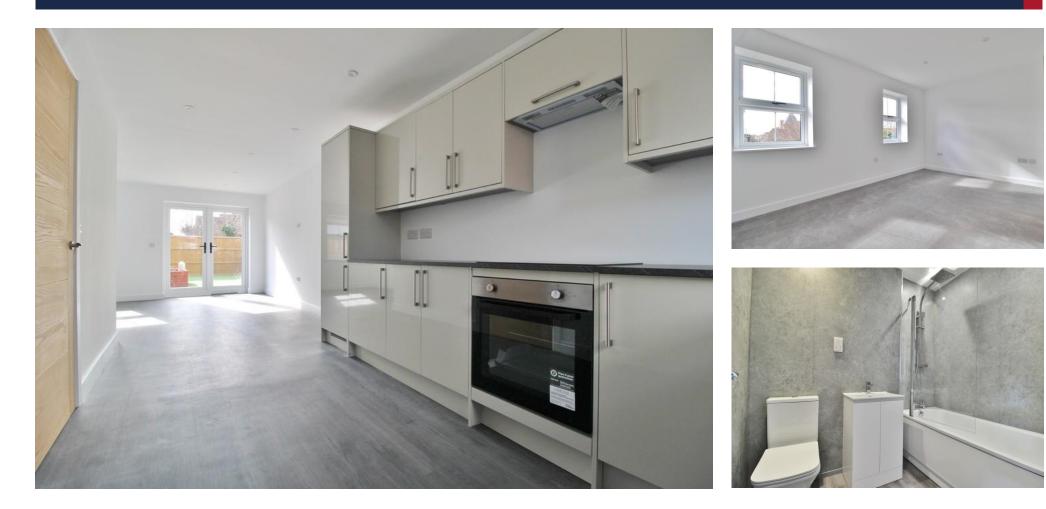

CLOAKROOM Low level WC, wall mounted hand basin with mixer tap, vinyl flooring.

OPEN PLAN KITCHEN/LIVING ROOM 29' 11" x 14' 6" at widest point (9.12m x 4.44m)

**KITCHEN** Newly fitted kitchen comprising a range of wall and base level units incorporating square edge work surfaces, stainless steel sink and drainer unit with mixer tap, electric hob with extractor hood over, electric oven, integral appliances including washing machine, fridge/freezer and dishwasher, double glazed window to front elevation, vinyl flooring.

**LIVING ROOM** Double glazed window to rear elevation, double glazed French doors to garden, vinyl flooring.

**LANDING** Doors to all rooms, storage cupboard, double glazed window to front elevation, stairs to master bedroom.

**BEDROOM THREE** 11' 2" x 9' 2" (3.41m x 2.81m) Double glazed window to front elevation, freshly laid carpet.

**BEDROOM TWO** 9' 11" x 14' 7" (3.04m x 4.45m) Double glazed windows to rear elevation, freshly laid carpet.

**BATHROOM** 7' 1" x 5' 1" (2.17m x 1.57m) Lovely fitted bathroom suite comprising panel enclosed bath with central taps and thermostatic shower over with rainfall shower head, low level WC, wall mounted hand basin with mixer tap, vinyl flooring.