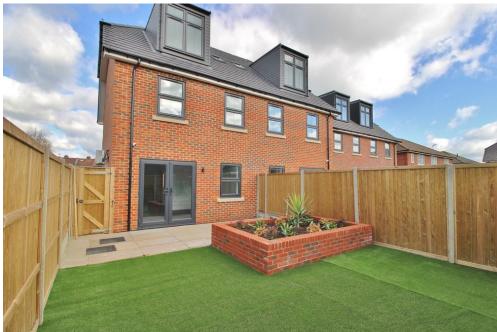

**GARDEN** Southerly aspect, laid to paving with artificial lawn area, rear pedestrian access, enclosed by wooden fencing.

Whils every attempt has been made to ensure the accuracy of the floorplan contained here, measurements of cloors, widenes, norms and any other lenses are approximate and no responsibility is taken for any error, onission or mis-statement. This plan is for illustrative purposes only and should be used as such by any prospective purchaser. The services, systems and appliances shown have not been tested and no guarantee as to their operability or efficiency can be given. Made with Meetops: 62025. LOCAL AUTHORITY Portsmouth City Council