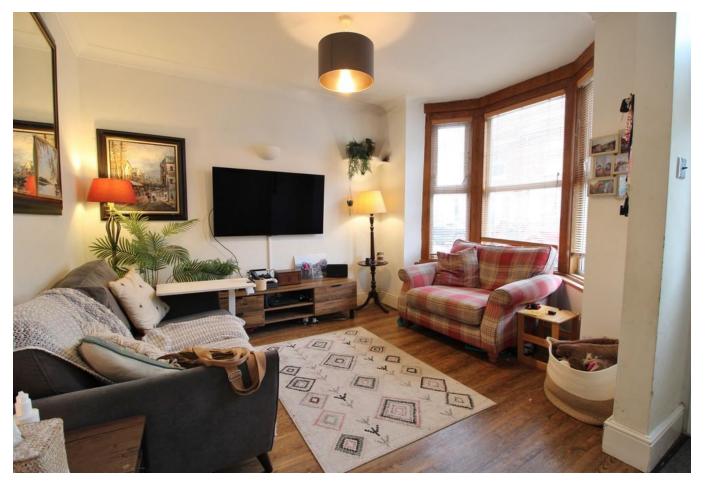

ENTRANCE Paved forecourt, uPVC door to:-

**LOUNGE** 12' 8" into bay x 13' 0" (3.88m x 3.97m) Double glazed bay window to front elevation, radiator, laminate flooring, Virgin media point, telephone/broadband point, door to:-