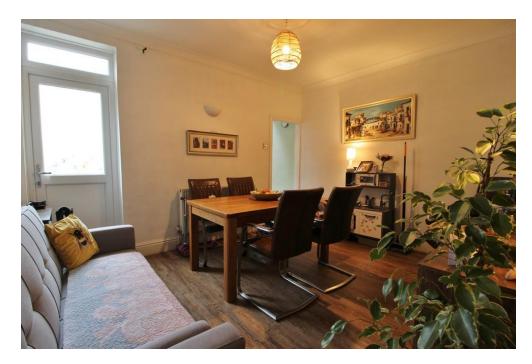

INNER HALL Laminate flooring continued, stairs to first floor landing, door to:-

**DINING ROOM** 10' 10" x 13' 0" (3.32m x 3.98m) Obscure double glazed window to rear elevation, obscure double glazed door to garden, radiator, laminate flooring, under stairs storage cupboard, doorway to:-

**KITCHEN** 12' 0" x 8' 7" (3.66m x 2.64m) Fitted kitchen comprising a range of wall and base level units incorporating roll edge work surfaces, one and a half bowl ceramic sink and drainer unit with mixer tap, spaces for tumble dryer, 'Range' style cooker and fridge/freezer, spaces and plumbing for washing machine and dishwasher, double glazed skylight window, wall mounted 'Worcester' combination boiler, tiled to principal areas and vinyl flooring, double glazed window to side elevation, door to:-