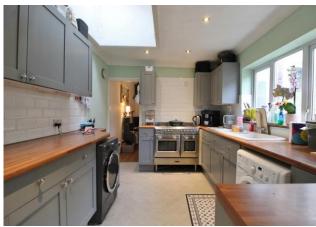

**KITCHEN** 12' 0" x 8' 7" (3.66m x 2.64m) Fitted kitchen comprising a range of wall and base level units incorporating roll edge work surfaces, one and a half bowl ceramic sink and drainer unit with mixer tap, spaces for tumble dryer, 'Range' style cooker and fridge/freezer, spaces and plumbing for washing machine and dishwasher, double glazed skylight window, wall mounted 'Worcester' combination boiler, tiled to principal areas and vinyl flooring, double glazed window to side elevation, door to:-