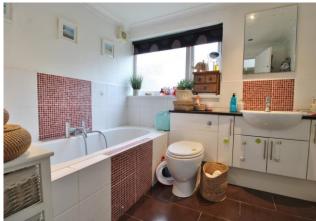

**BATHROOM** 7' 1" x 8' 2" (2.16m x 2.51m) Fitted bathroom suite comprising enclosed jet bath with central mixer tap, combined WC and wash basin in vanity unit, heated towel rail, tiled to principal areas and tiled flooring, obscure double glazed window to rear elevation.