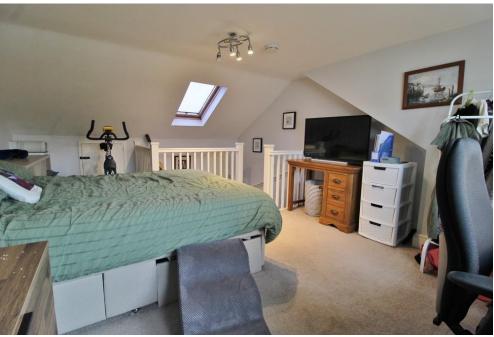

**BEDROOM ONE** 17' 6" x 12' 8" (5.35m x 3.88m) Double glazed domer window to rear elevation, double glazed Velux style window to front elevation, radiator, carpeted, eaves storage cupboard.

**GARDEN** Mainly laid to decking with a paved area, enclosed by brick walls and wooden fencing.