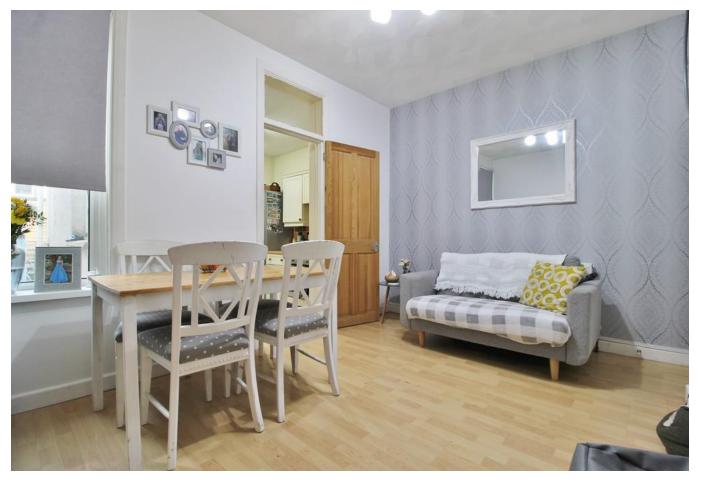

**DINING ROOM** 10' 2" x 12' 10" (3.12m x 3.92m) Double glazed window to rear elevation, laminate flooring, radiator.

**KITCHEN** 7' 8" x 8' 7" (2.34m x 2.62m) Fitted kitchen comprising a range of wall and base level units incorporating roll edge work surfaces, one and a half bowl sink and drainer unit, space for fridge/freezer, electric oven and gas hob, space and plumbing for dishwasher, vinyl flooring, door to:-