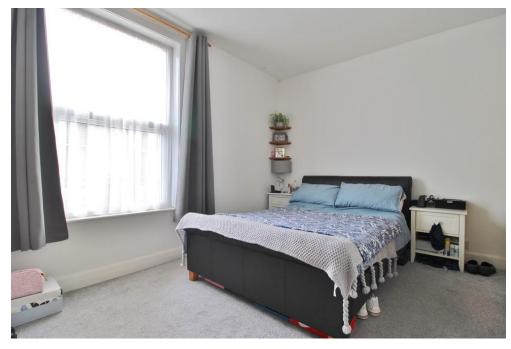

**UTILITY ROOM** Spaces and plumbing for washing machine and tumble dryer, double glazed door to:-

WC Low level WC, radiator.

FIRST FLOOR LANDING Doors to all rooms.

**BEDROOM ONE** 10' 5" x 12' 9" (3.19m x 3.89m) Double glazed window to front elevation, radiator, carpeted, built-in wardrobe.

**BEDROOM TWO** 10' 2" x 10' 2" (3.11m x 3.10m) Double glazed window to rear elevation, laminate flooring, radiator, built-in wardrobe.

**BEDROOM THREE/OFFICE** 7' 0" x 5' 11" (2.14m x 1.81m) Double glazed window to side elevation, carpeted, radiator.