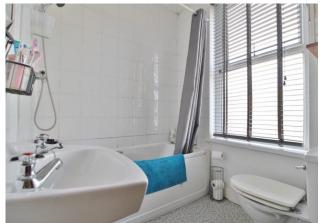

**BATHROOM** Panel enclosed bath with thermostatic shower over, low level WC, pedestal mounted wash basin, cupboard housing boiler, radiator, double glazed window to rear elevation.

GARDEN Laid to paving with artificial lawn area, enclosed by brick walls.