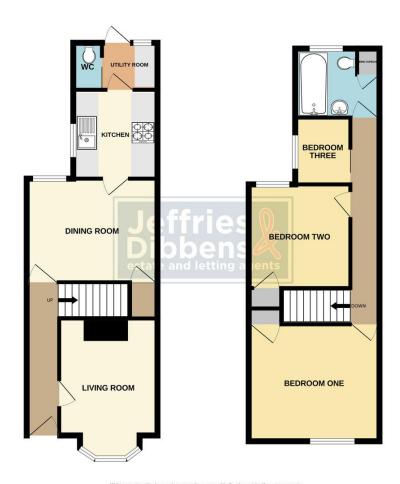

ENTRANCE Paved forecourt, double glazed door to:-

**HALLWAY** Stairs to first floor landing, laminate flooring, radiator.

**LOUNGE** 11' 4" into bay x 9' 8" (3.47m x 2.95m) Double glazed window to front elevation, radiator, carpeted.

**DINING ROOM** 10' 2" x 12' 10" (3.12m x 3.92m) Double glazed window to rear elevation, laminate flooring, radiator.

**KITCHEN** 7' 8" x 8' 7" (2.34m x 2.62m) Fitted kitchen comprising a range of wall and base level units incorporating roll edge work surfaces, one and a half bowl sink and drainer unit, space for fridge/freezer, electric oven and gas hob, space and plumbing for dishwasher, vinyl flooring, door to:-

**UTILITY ROOM** Spaces and plumbing for washing machine and tumble dryer, double glazed door to:-

WC Low level WC, radiator.

FIRST FLOOR LANDING Doors to all rooms.

**BEDROOM ONE** 10' 5" x 12' 9" (3.19m x 3.89m) Double glazed window to front elevation, radiator, carpeted, built-in wardrobe.

**BEDROOM TWO** 10' 2" x 10' 2" (3.11m x 3.10m) Double glazed window to rear elevation, laminate flooring, radiator, built-in wardrobe.

**BEDROOM THREE/OFFICE** 7' 0" x 5' 11" (2.14m x 1.81m) Double glazed window to side elevation, carpeted, radiator.

**BATHROOM** Panel enclosed bath with thermostatic shower over, low level WC, pedestal mounted wash basin, cupboard housing boiler, radiator, double glazed window to rear elevation.

GARDEN Laid to paving with artificial lawn area, enclosed by brick walls.

**AGENTS NOTE:** 

**COUNCIL TAX** Band B.

GROUND FLOOR FIRST FLOOR