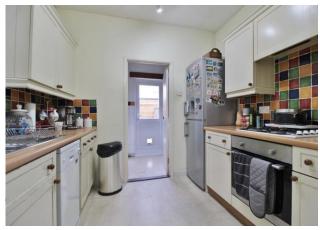

**DINING ROOM** 10' 2" x 12' 10" (3.12m x 3.92m) Double glazed window to rear elevation, laminate flooring, radiator.

**KITCHEN** 7' 8" x 8' 7" (2.34m x 2.62m) Fitted kitchen comprising a range of wall and base level units incorporating roll edge work surfaces, one and a half bowl sink and drainer unit, space for fridge/freezer, electric oven and gas hob, space and plumbing for dishwasher, vinyl flooring, door to:-