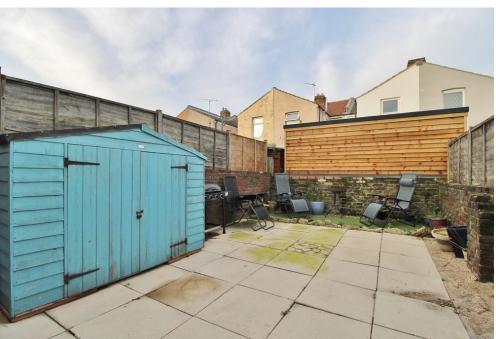

**BATHROOM** Panel enclosed bath with thermostatic shower over, low level WC, pedestal mounted wash basin, cupboard housing boiler, radiator, double glazed window to rear elevation.

GARDEN Laid to paving with artificial lawn area, enclosed by brick walls.