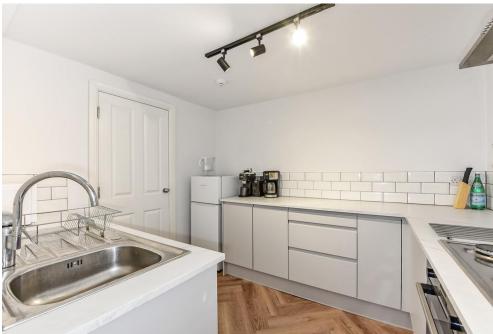

This impressive and fully refurbished building boasts a total area of 5,220.50 sq. ft. and comprises four spacious three-bedroom apartments and one spacious two-bedroom apartment. Each apartment has been meticulously modernised to an exceptional standard, featuring stylish interiors, sleek kitchens (some with breakfast bars), and the luxury of two bathrooms in each unit. Several apartments also showcase charming bay windows that flood the space with natural light, adding a touch of sophistication.