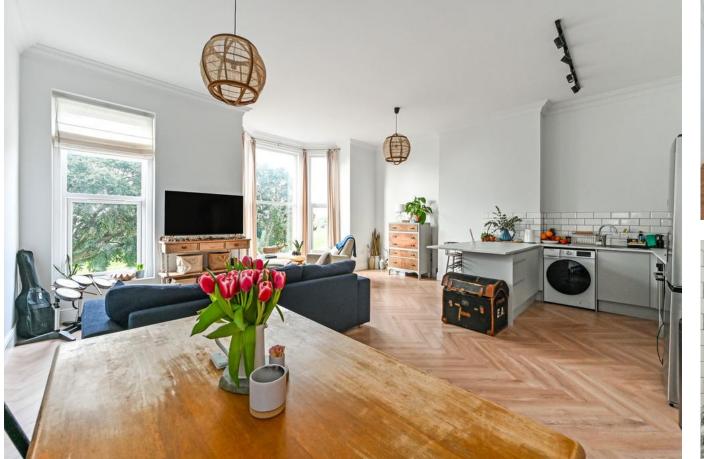

This impressive and fully refurbished building boasts a total area of 5,220.50 sq. ft. and comprises four spacious three-bedroom apartments and one spacious two-bedroom apartment. Each apartment has been meticulously modernised to an exceptional standard, featuring stylish interiors, sleek kitchens (some with breakfast bars), and the luxury of two bathrooms in each unit. Several apartments also showcase charming bay windows that flood the space with natural light, adding a touch of sophistication.