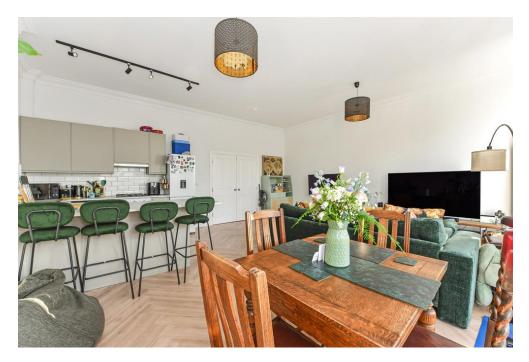

This impressive and fully refurbished building boasts a total area of 5,220.50 sq. ft. and comprises four spacious three-bedroom apartments and one spacious two-bedroom apartment. Each apartment has been meticulously modernised to an exceptional standard, featuring stylish interiors, sleek kitchens (some with breakfast bars), and the luxury of two bathrooms in each unit. Several apartments also showcase charming bay windows that flood the space with natural light, adding a touch of sophistication.

Currently generating an annual rental income of approximately £94,000, this property is an income-generating gem. Whether you're an experienced investor or looking to make your first foray into property investment, this opportunity is too good to pass up.