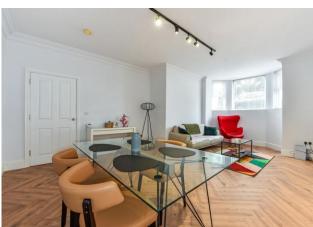

This impressive and fully refurbished building boasts a total area of 5,220.50 sq. ft. and comprises four spacious three-bedroom apartments and one spacious two-bedroom apartment. Each apartment has been meticulously modernised to an exceptional standard, featuring stylish interiors, sleek kitchens (some with breakfast bars), and the luxury of two bathrooms in each unit. Several apartments also showcase charming bay windows that flood the space with natural light, adding a touch of sophistication.