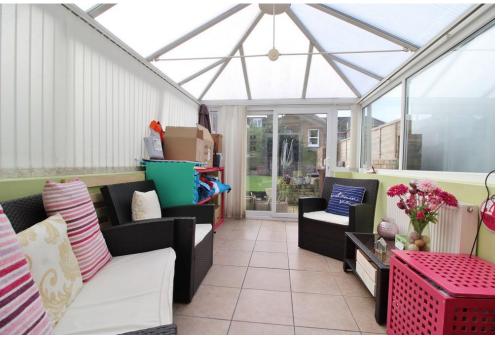

**DINING ROOM** 13' 2" x 10' 6" (4.03m x 3.21m) Double glazed window to side elevation, radiator, laminate flooring, double glazed French doors to:-

**CONSERVATORY** 14' 4"  $\times$  8' 6" (4.37m  $\times$  2.60m) Fully double glazed, pitched roof, radiator, tiled flooring, double glazed sliding door to garden.