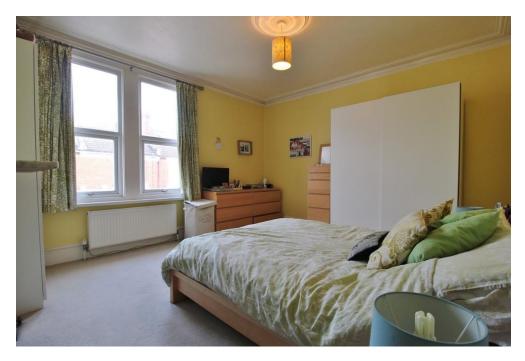

FIRST FLOOR LANDING Spindled balustrade, loft access, doors to all rooms, carpeted.

**BEDROOM ONE** 12' 10" x 14' 3" into recess (3.93m x 4.35m) Two double glazed windows to front elevation, radiator, period style feature fireplace with marble surround, carpeted.