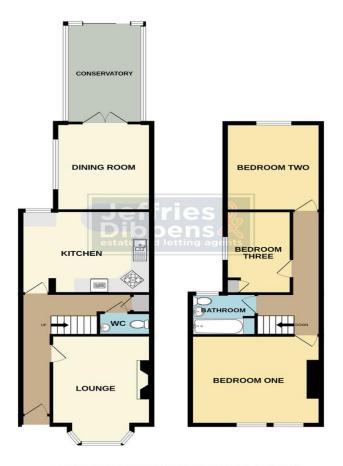

**ENTRANCE** Composite front door to:-

**HALLWAY** Doors to lounge and kitchen, stairs with spindled balustrade to first floor landing, under stairs storage cupboard with space and plumbing for washing machine, radiator, period style cornice, door to:-

**WC** 3' 2" x 5' 10" (0.97m x 1.79m) Close coupled WC, wall mounted basin, tiled to principal areas and laminate flooring, extractor fan.

**LOUNGE** 15' 6" into bay x 11' 0" into recess (4.74m x 3.36m) Double glazed bay window to front elevation, radiator, period style feature fireplace with Welsh slate surround, period style cornice.

**KITCHEN** 11' 10" x 14' 1" (3.63m x 4.30m) Modern fitted kitchen comprising a range of wall and base level units incorporating roll edge work surfaces with matching up stands, one and a half bowl resin sink and drainer unit with mixer tap, built-in oven, built-in gas hob with extractor hood over, spaces for dishwasher and fridge/freezer, breakfast bar, double glazed window to rear elevation.

**DINING ROOM** 13' 2" x 10' 6" (4.03m x 3.21m) Double glazed window to side elevation, radiator, laminate flooring, double glazed French doors to:-

**CONSERVATORY** 14' 4"  $\times$  8' 6" (4.37m  $\times$  2.60m) Fully double glazed, pitched roof, radiator, tiled flooring, double glazed sliding door to garden.

FIRST FLOOR LANDING Spindled balustrade, loft access, doors to all rooms, carpeted.

**BEDROOM ONE** 12' 10" x 14' 3" into recess (3.93m x 4.35m) Two double glazed windows to front elevation, radiator, period style feature fireplace with marble surround, carpeted.

**BATHROOM** 5'8" x 7'8" (1.73m x 2.36m) Obscure double glazed window to rear elevation, fitted suite comprising panel enclosed bath with 'Mira' electric shower over, pedestal mounted wash basin, close coupled WC, radiator, tiled to principal areas.

**BEDROOM TWO** 12' 6" x 10' 5" (3.82m x 3.19m) Double glazed window to rear elevation, radiator, carpeted.

**BEDROOM THREE** 11' 10"  $\times$  7' 3" (3.61m  $\times$  2.23m) Double glazed window to side elevation, radiator, carpeted.

**GARDEN** 26' 5" (8.06m) Westerly facing aspect, laid to artificial lawn with paved area, enclosed by brick walls and wooden fencing.

GROUND FLOOR 1ST FLOOR

attempt has been made to ensure the accuracy of the floorplan contained here, measurements drown, scoms and any other items are approximate and no responsibility is taken for any error, er mis-statement. This plan is for illustrative purposes only and should be used as such by any surchaset. The services, systems and appliances shown have not been tested and no guaranter as to their operability or efficiency can be given. Made with Metropix e2025