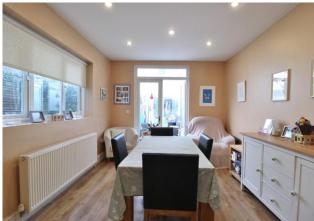

**DINING ROOM** 13' 2" x 10' 6" (4.03m x 3.21m) Double glazed window to side elevation, radiator, laminate flooring, double glazed French doors to:-

**CONSERVATORY** 14' 4"  $\times$  8' 6" (4.37m  $\times$  2.60m) Fully double glazed, pitched roof, radiator, tiled flooring, double glazed sliding door to garden.