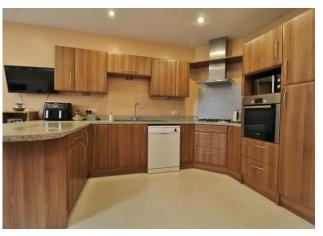

**KITCHEN** 11' 10" x 14' 1" (3.63m x 4.30m) Modern fitted kitchen comprising a range of wall and base level units incorporating roll edge work surfaces with matching up stands, one and a half bowl resin sink and drainer unit with mixer tap, built-in oven, built-in gas hob with extractor hood over, spaces for dishwasher and fridge/freezer, breakfast bar, double glazed window to rear elevation.