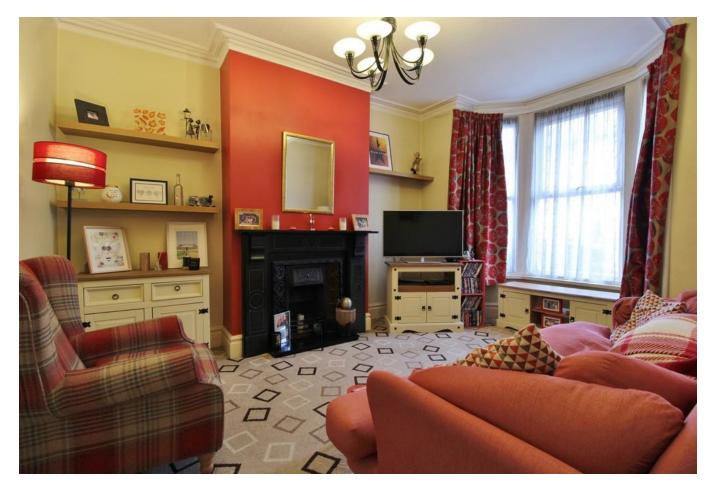

**WC** 3' 2" x 5' 10" (0.97m x 1.79m) Close coupled WC, wall mounted basin, tiled to principal areas and laminate flooring, extractor fan.

**LOUNGE** 15' 6" into bay x 11' 0" into recess (4.74m x 3.36m) Double glazed bay window to front elevation, radiator, period style feature fireplace with Welsh slate surround, period style cornice.