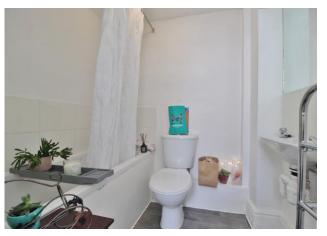

**BATHROOM** Panel enclosed bath with central tap, wall mounted wash basin, low level WC, heated towel rail, tiled to principal areas and vinyl flooring.

FIRST FLOOR LANDING Loft access, doors to all rooms.