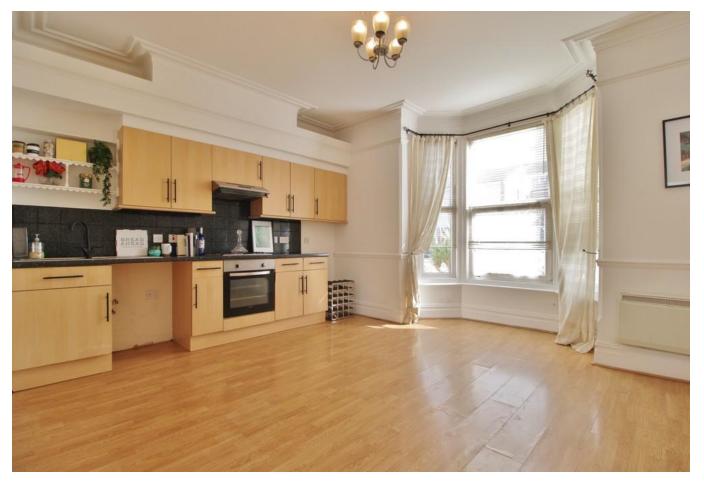

**ENTRANCE** Double glazed door to:-

**HALLWAY** Stairs to first floor landing, carpeted, doors to all rooms, period coving.

**LOUNGE/KITCHEN** 14' 6" x 15' 5" (4.42m x 4.70m) Double glazed bay window to front elevation, laminate flooring, period coving, picture rail and dado rail, fitted kitchen comprising wall and base level units incorporating roll edge work surfaces, stainless steel sink and drainer unit with mixer tap, electric oven, electric hob with extractor hood over, spaces for washing machine and fridge/freezer, electric radiator, tiled to principal areas.