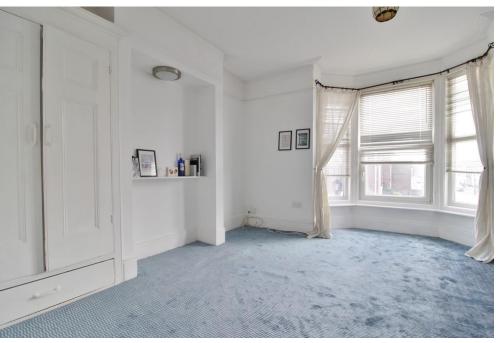

**BEDROOM TWO** 10' 2" x 5' 2" (3.12m x 1.60m) Double glazed window to side elevation, carpeted, electric radiator, built-in wardrobes.

**BEDROOM ONE** 14' 6" into bay x 15' 5" (4.44m x 4.70m) Double glazed bay window to front elevation, electric radiator, period coving and picture rail, built-in wardrobe, carpeted.