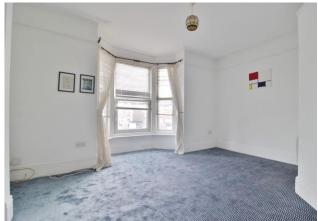

**BEDROOM TWO** 10' 2" x 5' 2" (3.12m x 1.60m) Double glazed window to side elevation, carpeted, electric radiator, built-in wardrobes.

**BEDROOM ONE** 14' 6" into bay x 15' 5" (4.44m x 4.70m) Double glazed bay window to front elevation, electric radiator, period coving and picture rail, built-in wardrobe, carpeted.