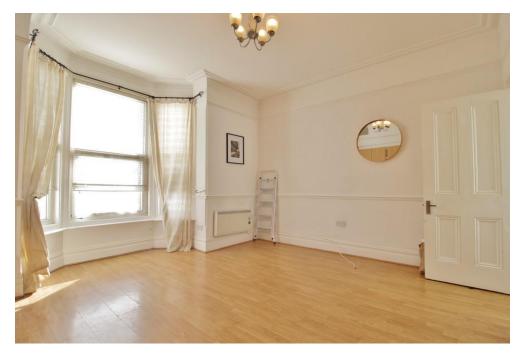

**ENTRANCE** Double glazed door to:-

**HALLWAY** Stairs to first floor landing, carpeted, doors to all rooms, period coving.

**LOUNGE/KITCHEN** 14' 6" x 15' 5" (4.42m x 4.70m) Double glazed bay window to front elevation, laminate flooring, period coving, picture rail and dado rail, fitted kitchen comprising wall and base level units incorporating roll edge work surfaces, stainless steel sink and drainer unit with mixer tap, electric oven, electric hob with extractor hood over, spaces for washing machine and fridge/freezer, electric radiator, tiled to principal areas.