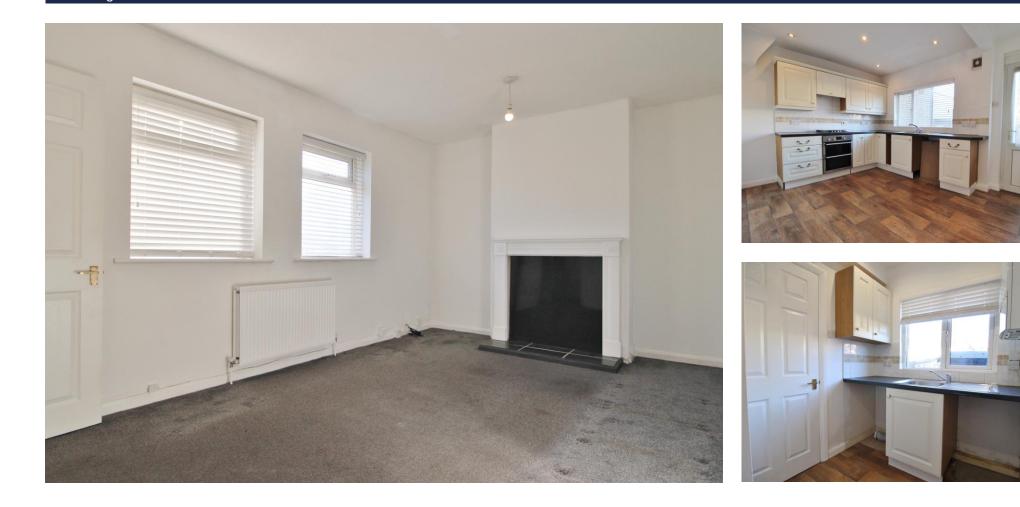

HALLWAY Stairs to first floor landing, radiator, carpeted flooring, meter cupboard housing electric meter and consumer unit, door to:-

**LOUNGE** 10' 6" x 16' 9" into recess (3.21m x 5.13m) Two double glazed windows to front elevation, radiator, carpeted flooring, feature fireplace, broadband and telephone points, door to:-

**KITCHEN/DINER** 10'0" x 13'3" (3.05m x 4.06m) Double glazed window to rear elevation, fitted kitchen comprising a range of wall and base level units incorporating roll edge work surfaces, one and a half bowl stainless steel sink and drain unit with mixer tap, built-in double oven with gas hob and extractor hood over, spaces for tall fridge/freezer and dishwasher, tiled to principal areas and vinyl flooring, radiator, double glazed door to garden, door to:-