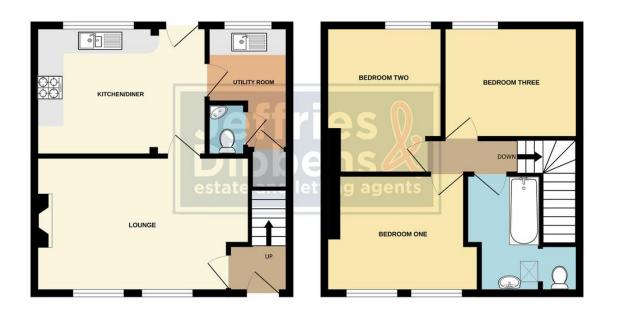

HALLWAY Stairs to first floor landing, radiator, carpeted flooring, meter cupboard housing electric meter and consumer unit, door to:-

**LOUNGE** 10' 6" x 16' 9" into recess (3.21m x 5.13m) Two double glazed windows to front elevation, radiator, carpeted flooring, feature fireplace, broadband and telephone points, door to:-

**KITCHEN/DINER** 10'0" x 13'3" (3.05m x 4.06m) Double glazed window to rear elevation, fitted kitchen comprising a range of wall and base level units incorporating roll edge work surfaces, one and a half bowl stainless steel sink and drain unit with mixer tap, built-in double oven with gas hob and extractor hood over, spaces for tall fridge/freezer and dishwasher, tiled to principal areas and vinyl flooring, radiator, double glazed door to garden, door to:-

**UTILITY ROOM** 8' 3" x 6' 5" (2.54m x 1.96m) Double glazed window to rear elevation, spaces for washing machine and tumble dryer, fitted unit with work-top over, stainless steel sink and drain unit with mixer tap, tiled to principal areas and vinyl flooring, radiator, built-in storage cupboard, door to:-

**WC** 4' 1" x 2' 11" (1.27m x 0.90m) Close couple WC, wash basin in vanity unit, heated towel radiator, tiled to principal areas and vinyl flooring, extractor fan.

FIRST FLOOR LANDING Carpeted flooring, loft access, mains wire smoke detector, doors to all rooms.

**BEDROOM ONE** 9' 3" x 11' 9" into recess (2.82m x 3.60m) Two double glazed windows to front elevation, radiator, carpeted flooring.

**BATHROOM** 9' 1" x 4' 9" (2.79m x 1.46m) Double glazed skylight window to front elevation, panel enclosed bath with thermostatic shower mixer over, wash basin in vanity unit, close coupled WC, radiator, tiled to principal areas and vinyl flooring, extractor fan.

**BEDROOM TWO** 11'7" x 9'3" (3.54m x 2.82m) Double glazed window to rear elevation, radiator, carpeted flooring.

**BEDROOM THREE** 8' 5" x 10' 6" (2.57m x 3.21m) Double glazed window to rear elevation, radiator, carpeted flooring.

**GARDEN** 37' 7" (11.46m) Enclosed by wooden fencing, laid to paving and lawn with decking and shingled areas, two sheds.

DRIVEWAY Off road parking for one vehicle.

GROUND FLOOR

1ST FLOOR

Whilst every attempt has been made to ensure the accuracy of the floorplan contained here, measurements of doors, windows, coons and any other items are approximate and no responsibility is taken for any error, omission or mis-statement. This plan is for illustrative purposes only and should be used as such by any prospective purchaser. The services, systems and appliances shown have not been tested and no guarantee as to their operability or efficiency can be given. Made with Metropix #2024 LOCAL AUTHORITY Portsmouth City Council