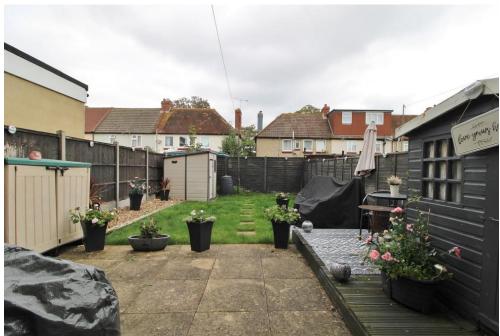

**GARDEN** 37' 7" (11.46m) Enclosed by wooden fencing, laid to paving and lawn with decking and shingled areas, two sheds.

DRIVEWAY Off road parking for one vehicle.

GROUND FLOOR

1ST FLOOR

Whilst every attempt has been made to ensure the accuracy of the floorplan contained here, measurements of doors, windows, coons and any other items are approximate and no responsibility is taken for any error, omission or mis-statement. This plan is for illustrative purposes only and should be used as such by any prospective purchaser. The services, systems and appliances shown have not been tested and no guarantee as to their operability or efficiency can be given. Made with Metropix #2024 LOCAL AUTHORITY Portsmouth City Council