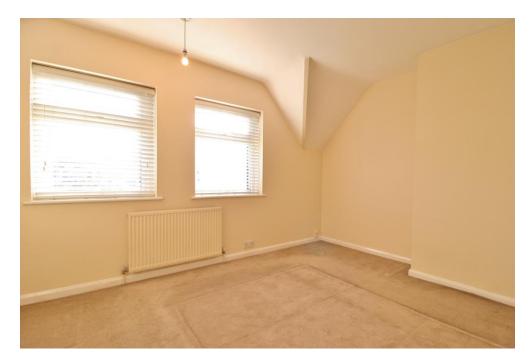

**BEDROOM ONE** 9' 3" x 11' 9" into recess (2.82m x 3.60m) Two double glazed windows to front elevation, radiator, carpeted flooring.

**BATHROOM** 9' 1" x 4' 9" (2.79m x 1.46m) Double glazed skylight window to front elevation, panel enclosed bath with thermostatic shower mixer over, wash basin in vanity unit, close coupled WC, radiator, tiled to principal areas and vinyl flooring, extractor fan.

**BEDROOM TWO** 11'7" x 9'3" (3.54m x 2.82m) Double glazed window to rear elevation, radiator, carpeted flooring.

**BEDROOM THREE** 8' 5" x 10' 6" (2.57m x 3.21m) Double glazed window to rear elevation, radiator, carpeted flooring.