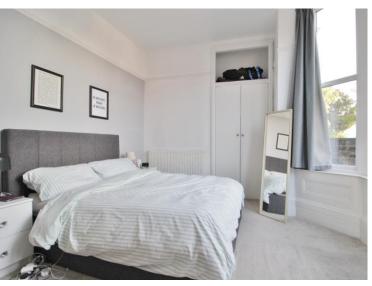

#### BEDROOM

13' 9" x 8' 6" (4.2m x 2.6m) Double glazed bay window to front elevation, radiator, picture rail, built-in wardrobe with wall mounted boiler, carpeted.