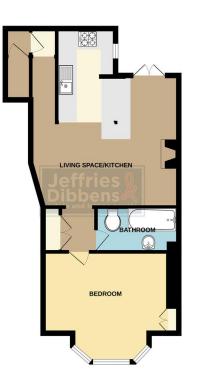

### £169,995 Share of Freehold

GROUND FLOOR GARDEN FLAT! Situated on the corner of Lawrence Road and Darlington Road, this ground floor flat is offered to the market in a lovely condition and with a share of the freehold. The accommodation briefly comprises; private entrance, open plan kitchen/living room with breakfast bar and open fireplace, fitted bathroom suite and double bedroom with bay window. The home also offers a private garden with large shed, which is rarely available for this type of property. Ideally positioned with access to the hub of Albert Road, Fratton Train station and other local amenities. Gas central heating and double glazing complete the appeal. An internal viewing can be arranged by contacting the Southsea office along Marmion Road.

#### **KITCHEN/LOUNGE**

16' 8" x 13' 9" (5.1m x 4.2m) Fitted kitchen comprising a range of wall and base level units incorporating roll top work surfaces, ceramic sink with copper taps and drainer unit, electric oven, gas hob with extractor hood, space and plumbing for washing machine, breakfast bar, radiator, open fireplace with surround, picture rail, double glazed window to side elevation, double glazed double doors to garden.

#### LOBBY

Doors to bedroom and bathroom, built-in cupboard.

#### BATHROOM

Panel enclosed bath with wall mounted shower attachment over, pedestal mounted basin, low level WC, tiled to principal areas, radiator.

#### BEDROOM

13' 9" x 8' 6" (4.2m x 2.6m) Double glazed bay window to front elevation, radiator, picture rail, built-in wardrobe with wall mounted boiler, carpeted.