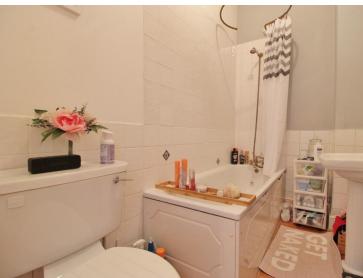

#### BATHROOM

Panel enclosed bath with wall mounted shower attachment over, pedestal mounted basin, low level WC, tiled to principal areas, radiator.