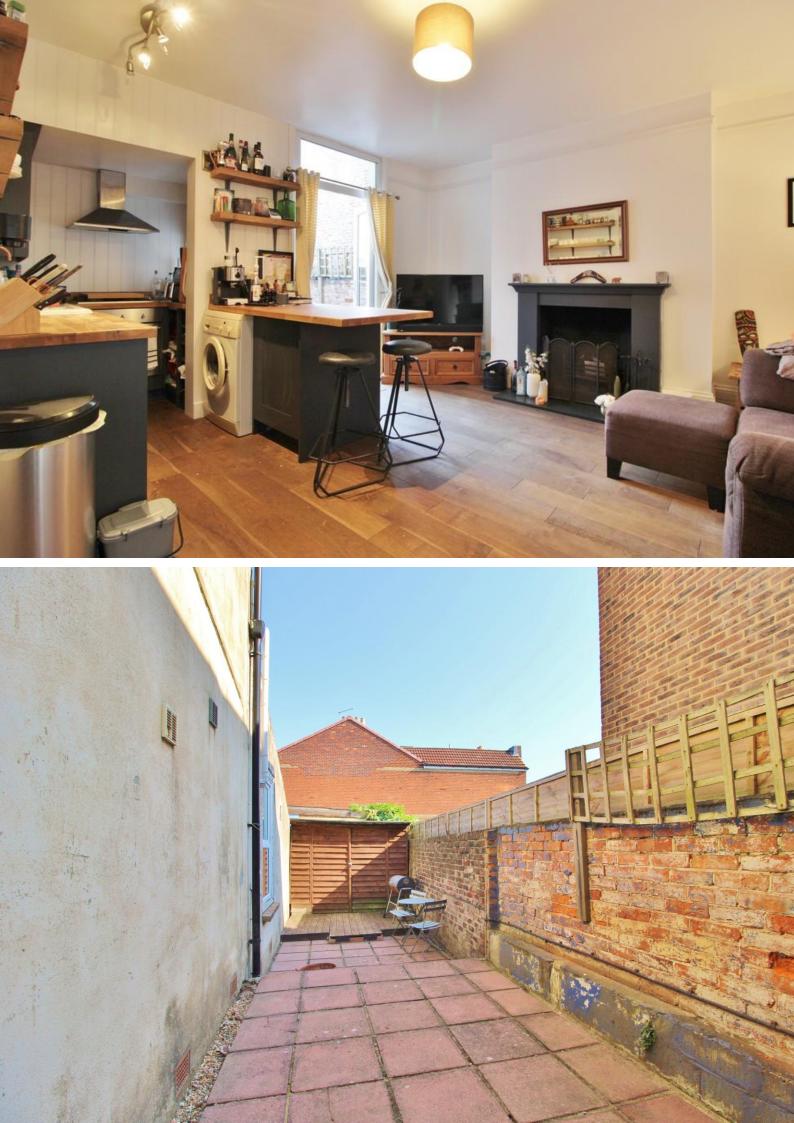

### £169,995 Share of Freehold

GROUND FLOOR GARDEN FLAT! Situated on the corner of Lawrence Road and Darlington Road, this ground floor flat is offered to the market in a lovely condition and with a share of the freehold. The accommodation briefly comprises; private entrance, open plan kitchen/living room with breakfast bar and open fireplace, fitted bathroom suite and double bedroom with bay window. The home also offers a private garden with large shed, which is rarely available for this type of property. Ideally positioned with access to the hub of Albert Road, Fratton Train station and other local amenities. Gas central heating and double glazing complete the appeal. An internal viewing can be arranged by contacting the Southsea office along Marmion Road.

#### **KITCHEN/LOUNGE**

16' 8" x 13' 9" (5.1m x 4.2m) Fitted kitchen comprising a range of wall and base level units incorporating roll top work surfaces, ceramic sink with copper taps and drainer unit, electric oven, gas hob with extractor hood, space and plumbing for washing machine, breakfast bar, radiator, open fireplace with surround, picture rail, double glazed window to side elevation, double glazed double doors to garden.

#### GARDEN

Laid to paving with decked area, inset fire pit, large shed, enclosed by brick walls.

**AGENTS NOTE:** 

COUNCIL TAX Band A.