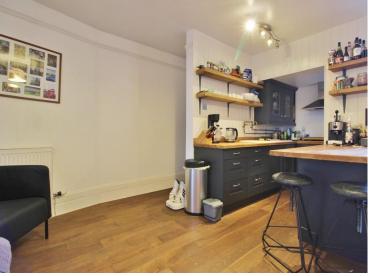

#### **KITCHEN/LOUNGE**

16' 8" x 13' 9" (5.1m x 4.2m) Fitted kitchen comprising a range of wall and base level units incorporating roll top work surfaces, ceramic sink with copper taps and drainer unit, electric oven, gas hob with extractor hood, space and plumbing for washing machine, breakfast bar, radiator, open fireplace with surround, picture rail, double glazed window to side elevation, double glazed double doors to garden.