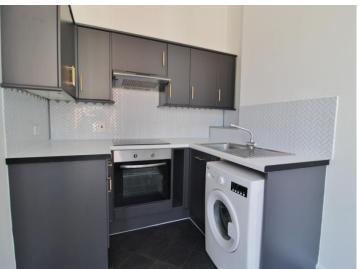

#### LOUNGE/KITCHEN

19' 1" into bay x 11' 0" (5.84m x 3.36m) Double glazed sash bay window to front elevation, radiator, Virgin media point, carpeted.

#### KITCHEN AREA

Fitted kitchen comprising a range of wall and base level units comprising roll edge work, stainless steel sink and drainer unit with mixer tap, built-in oven and halogen hob with extractor hood over, space and plumbing for washing machine, space for fridge/freezer, tiled to principal areas and vinyl flooring.