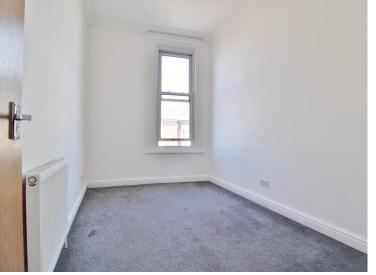

#### **BEDROOM TWO**

12' 4" x 7' 7" (3.77m x 2.32m)

Double glazed sash window to front elevation, radiator, carpeted.

#### **BEDROOM ONE**

12' 4" x 11' 5" (3.77m x 3.50m) Double glazed window to rear elevation, radiator, carpeted, cupboard housing water heating system.