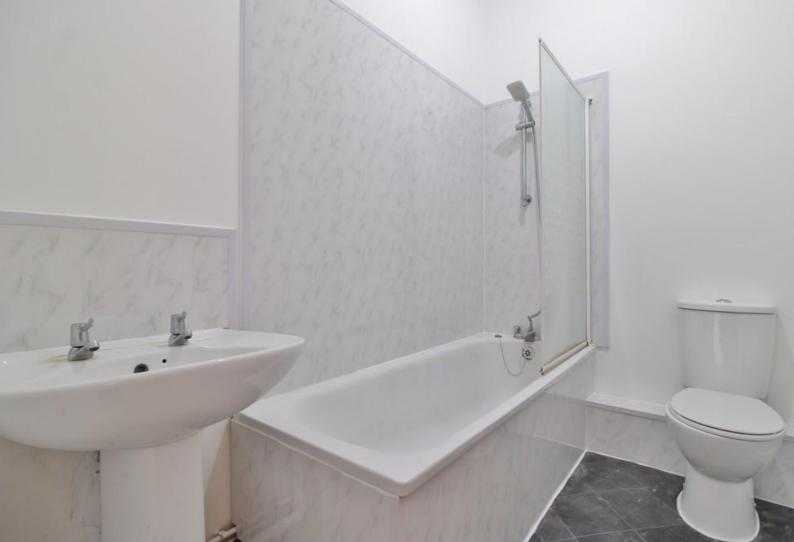

#### **BATHROOM**

5' 5" x 7' 6" (1.67m x 2.31m)
Panel enclosed bath with mixer tap and shower attachment, glass shower screen, close coupled WC, pedestal mounted wash

basin, panelled to principal areas and vinyl flooring, radiator, extractor fan.