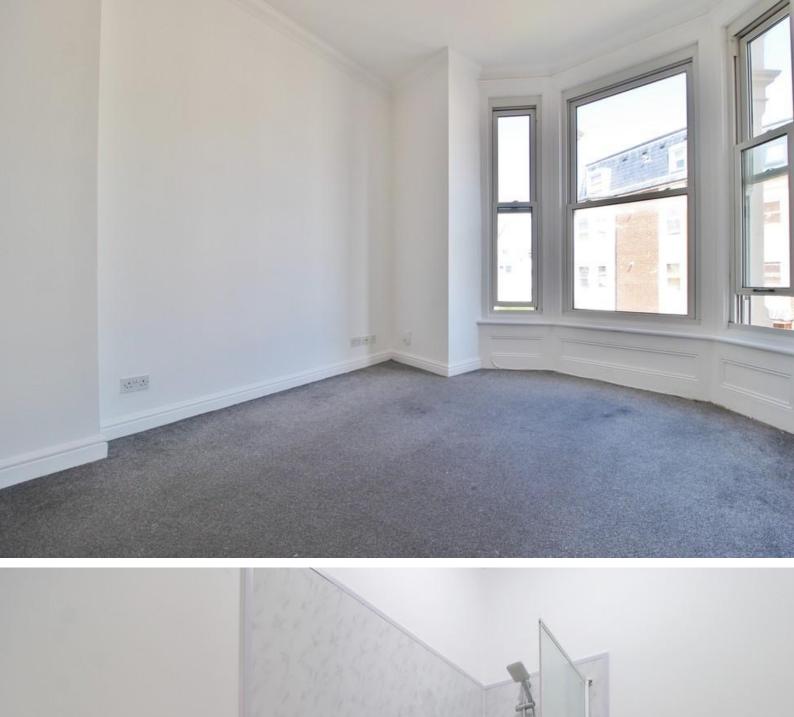

#### **BEDROOM ONE**

12' 4" x 11' 5" (3.77m x 3.50m) Double glazed window to rear elevation, radiator, carpeted, cupboard housing water heating system.

#### LOUNGE/KITCHEN

19' 1" into bay x 11' 0" (5.84m x 3.36m) Double glazed sash bay window to front elevation, radiator, Virgin media point, carpeted.