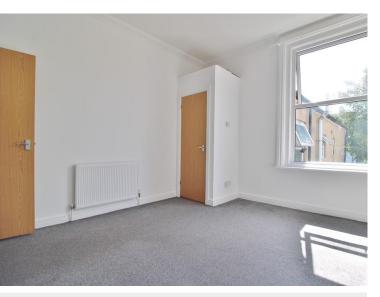

#### **BEDROOM TWO**

12' 4" x 7' 7" (3.77m x 2.32m)

Double glazed sash window to front elevation, radiator, carpeted.

#### **BEDROOM ONE**

12' 4" x 11' 5" (3.77m x 3.50m) Double glazed window to rear elevation, radiator, carpeted, cupboard housing water heating system.