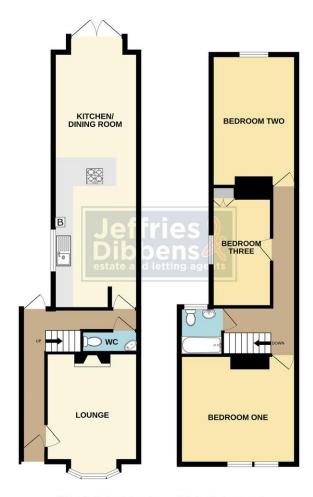

**GARDEN** 57' 4" x 14' 7" (17.48m x 4.46m) Enclosed by brick walls and wooden fencing, laid to paving and decorative stones with mature shrub borders.

GROUND FLOOR 1ST FLOOR

Whitst every alterngt has been made to ensure the accuracy of the floorplan contained here, measurements of doors, windows, rooms and any other items are approximate and no responsibility to taken for any error, prospective purchaser. The services, splanism and applicance shows have not been tested and no guarantee as to their operability or efficiency can be given.