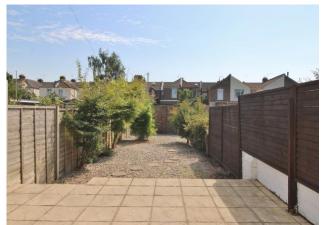

**GARDEN** 57' 4" x 14' 7" (17.48m x 4.46m) Enclosed by brick walls and wooden fencing, laid to paving and decorative stones with mature shrub borders.

GROUND FLOOR 1ST FLOOR

Whitst every alterngt has been made to ensure the accuracy of the floorplan contained here, measurements of doors, windows, rooms and any other items are approximate and no responsibility to taken for any error, prospective purchaser. The services, splanism and applicance shows have not been tested and no guarantee as to their operability or efficiency can be given.