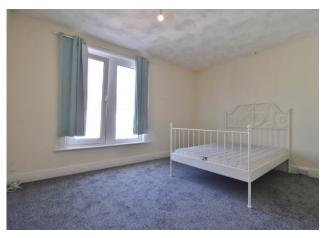

**FIRST FLOOR LANDING** Spindled balustrade, loft access, new carpet, doors to all rooms.

**BEDROOM ONE** 12' 4" into recess x 13' 11" (3.78m x 4.25m) Two double glazed windows to front elevation, radiator, new carpet.

**BEDROOM TWO** 13' 10" into recess x 9' 8" (4.23m x 2.96m) Double glazed window to rear elevation, radiator, new carpet.

**BEDROOM THREE** 13' 8" x 6' 11" (4.18m x 2.11m) Double glazed window to side elevation, radiator, new carpet, built-in period style wardrobe.