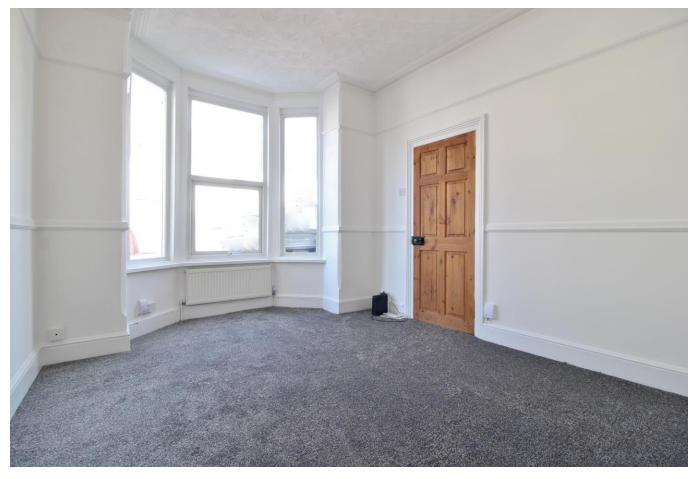

**LOUNGE** 15' 1" into bay and recess x 10' 7" (4.60m x 3.23m) Double glazed bay window to front elevation, radiator, new carpet, period style cornice, feature fireplace.

**WC** 2' 5" x 6' 3" (0.76m x 1.92m) Close coupled WC, wall mounted basin, extractor fan, vinyl flooring.