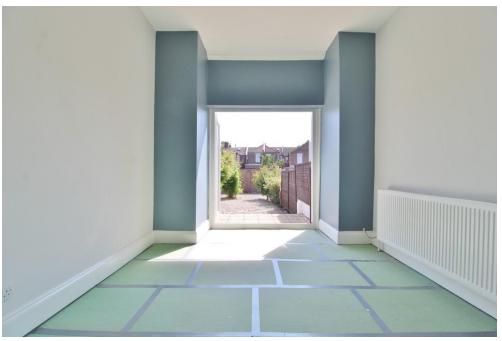

**GARDEN** 57' 4" x 14' 7" (17.48m x 4.46m) Enclosed by brick walls and wooden fencing, laid to paving and decorative stones with mature shrub borders.

GROUND FLOOR 1ST FLOOR

Whitst every alterngt has been made to ensure the accuracy of the floorplan contained here, measurements of doors, windows, rooms and any other items are approximate and no responsibility to taken for any error, prospective purchaser. The services, splanism and applicance shows have not been tested and no guarantee as to their operability or efficiency can be given.