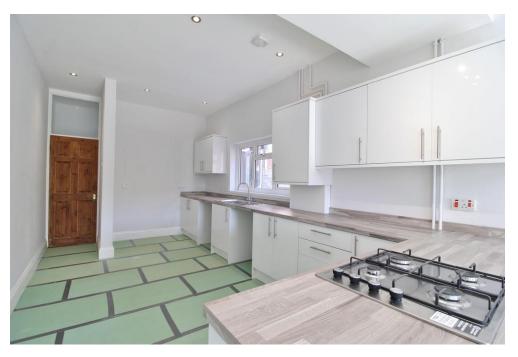

**KITCHEN/DINER** 29' 2" x 9' 8" (8.91m x 2.97m) Brand new fitted high gloss kitchen comprising a range of wall and base level units incorporating square edge work surfaces, stainless steel sink and drainer unit with mixer tap, spaces and plumbing for washing machine and dishwasher, space for fridge/freezer, built-in oven with gas hob over, cupboard housing combination boiler, breakfast bar, radiator, double glazed window to side elevation, double glazed French door to garden.