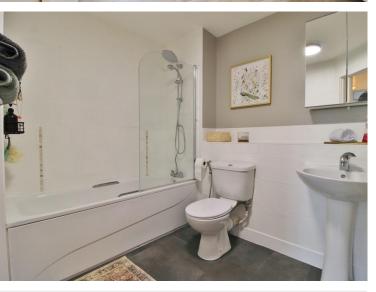

### **EN-SUITE**

Modern fitted shower room with shower cubicle with thermostatic shower unit and rainfall shower head over, closed coupled WC, tiled to principal areas and laminate flooring.

### BATHROOM

Fitted bathroom comprising panel enclosed bath with mixer tap and shower attachment, glass shower screen, closed coupled WC, pedestal mounted basin with mixer tap, heated towel radiator, tiled to principal areas and laminate flooring.