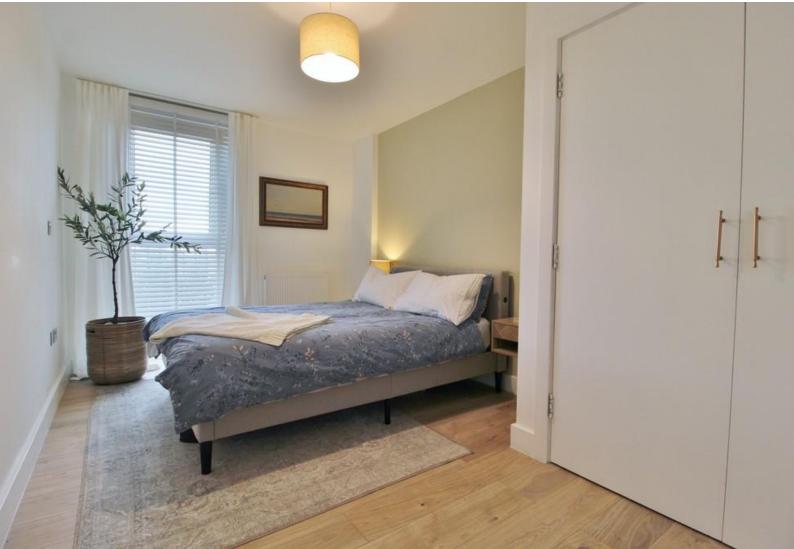

### BEDROOM ONE

Double glazed window to front elevation, radiator, built-in wardrobe, door to:-