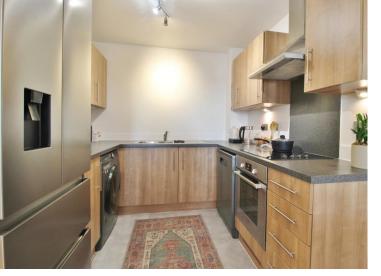

### **KITCHEN**

Modern fitted kitchen comprising a range of wall and base level units incorporating square edge work surfaces with matching up stands, stainless steel one and a half bowl sink and drainer unit with mixer tap, built-in oven with halogen hob and extractor hood over, splashback, space for fridge/freezer, spaces and plumbing for washing machine and dishwasher, laminate flooring.