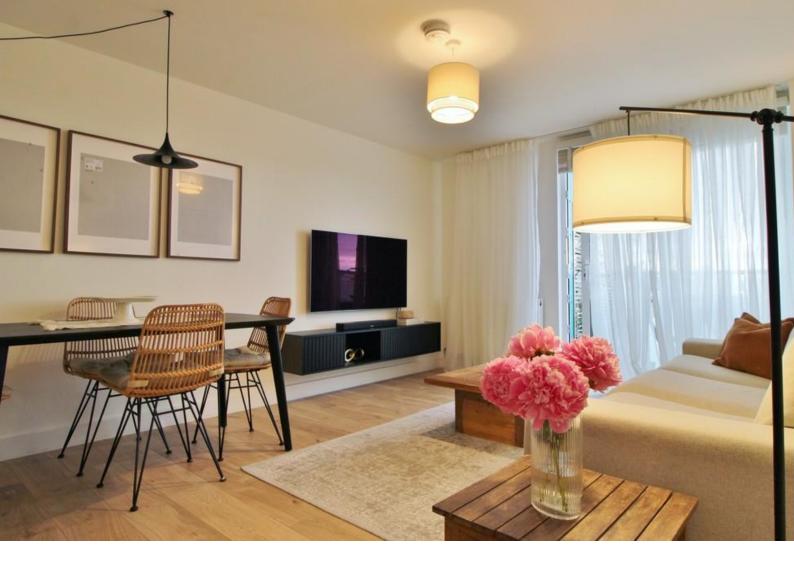

### LOUNGE/DINER

Radiator, laminate flooring, double-glazed sliding doors leading to:-

### BALCONY

Westerly facing aspect, enclosed by glass panels and decked flooring.