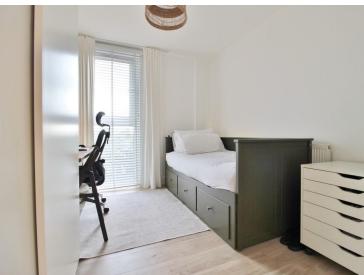

### BEDROOM ONE

Double glazed window to front elevation, radiator, built-in wardrobe, door to:-

### **BEDROOM TWO**

Double glazed window to front elevation, radiator, laminate flooring.