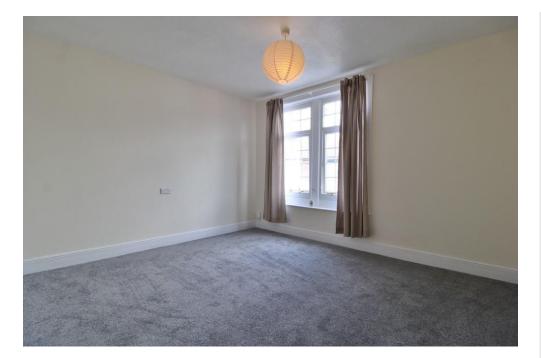

**FIRST FLOOR LANDING** Double glazed window to side elevation, spindled balustrade, radiator, loft access, carpeted flooring, doors to all rooms.

**BEDROOM ONE** 11' 5" x 13' 2" (3.50m x 4.02m) Double glazed window to front elevation, radiator, carpeted flooring.

**BEDROOM TWO** 11'4" x10'0" (3.47m x3.05m) Double glazed window to rear elevation, radiator, carpeted flooring, storage cupboard.

**BATHROOM** 9' 1" x 5' 10" (2.79m x 1.78m) Obscure double glazed window to side elevation, panel enclosed P shaped bath with mixer tap, thermos tatic shower mixer over, pedestal mounted wash basin, close coupled WC, tiled to principal areas and vinyl flooring, heated towel radiator.

**BEDROOM THREE** 12' 4" x 8' 11" (3.77m x 2.72m) Double glazed window to rear elevation, radiator, carpeted flooring.

**GARDEN** 31' 8" (9.67m) Southerly facing aspect, enclosed by brick walls and wooden fencing, laid to paving with shrub borders, outside tap.