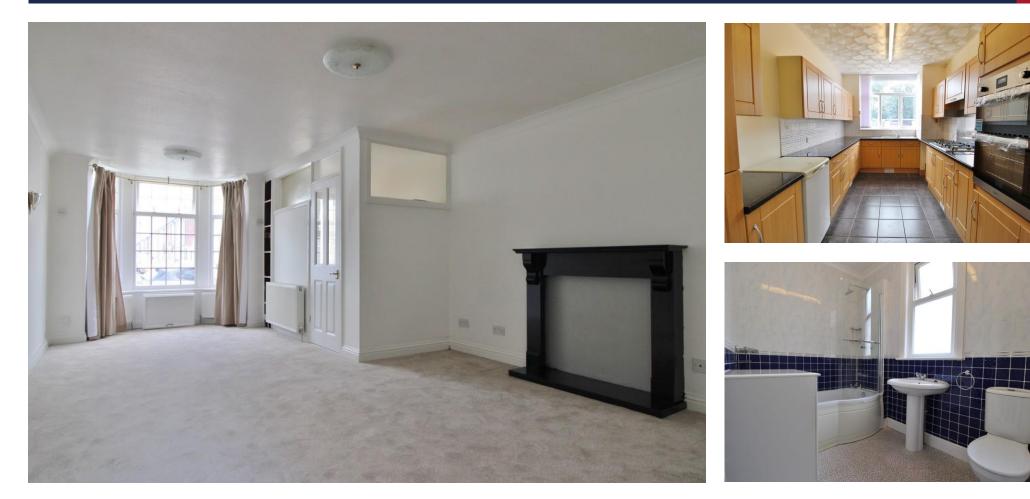

ENTRANCE Via forecourt, obscure double glazed door to:-

PORCH 8'5" x 3'7" (2.59m x 1.11m) Carpeted flooring, radiator, door to:-

**LOUNGE/DINER** 26' 4" into bay x 13' 1" at widest point (8.05m x 4.01m) Double glazed bay window to front elevation, double glazed window to rear elevation, meter cupboard housing electric meter and consumer unit, three radiators, carpeted flooring, door to:-

**KITCHEN/BREAKFAST ROOM** 24' 5" x 8' 9" (7.45m x 2.69m) Dual aspect double glazed windows, modern fitted kitchen comprising a range of wall and base level units incorporating roll edge work surfaces, stainless steel sink and drainer unit with mixer tap, built-in brand new double oven, five ring gas hob with stainless steel splash-back and extractor hood over, space for fridge/freezer, space and plumbing for washing machine, wall mounted combination boiler, tiled to principal areas and tiled flooring, double glazed door to garden.

**BEDROOM TWO** 11'4" x10'0" (3.47m x3.05m) Double glazed window to rear elevation, radiator, carpeted flooring, storage cupboard.

**BATHROOM** 9' 1" x 5' 10" (2.79m x 1.78m) Obscure double glazed window to side elevation, panel enclosed P shaped bath with mixer tap, thermos tatic shower mixer over, pedestal mounted wash basin, close coupled WC, tiled to principal areas and vinyl flooring, heated towel radiator.