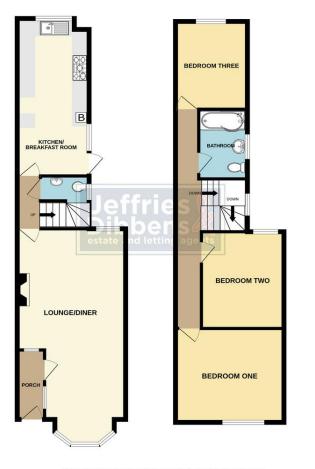

ENTRANCE Via forecourt, obscure double glazed door to:-

PORCH 8'5" x 3'7" (2.59m x 1.11m) Carpeted flooring, radiator, door to:-

**LOUNGE/DINER** 26' 4" into bay x 13' 1" at widest point (8.05m x 4.01m) Double glazed bay window to front elevation, double glazed window to rear elevation, meter cupboard housing electric meter and consumer unit, three radiators, carpeted flooring, door to:-

**INNER HALLWAY** Stairs to first floor landing, radiator, door to kitchen/breakfast room, door to:-

**WC** 3' 0" x 5' 10" (0.93m x 1.8m) Double glazed window to side elevation, WC, wall mounted basin, gas meter, vinyl flooring.

**KITCHEN/BREAKFAST ROOM** 24' 5" x 8' 9" (7.45m x 2.69m) Dual aspect double glazed windows, modern fitted kitchen comprising a range of wall and base level units incorporating roll edge work surfaces, stainless steel sink and drainer unit with mixer tap, built-in brand new double oven, five ring gas hob with stainless steel splash-back and extractor hood over, space for fridge/freezer, space and plumbing for washing machine, wall mounted combination boiler, tiled to principal areas and tiled flooring, double glazed door to garden.

**FIRST FLOOR LANDING** Double glazed window to side elevation, spindled balustrade, radiator, loft access, carpeted flooring, doors to all rooms.

**BEDROOM ONE** 11' 5" x 13' 2" (3.50m x 4.02m) Double glazed window to front elevation, radiator, carpeted flooring.

**BEDROOM TWO** 11'4" x10'0" (3.47m x3.05m) Double glazed window to rear elevation, radiator, carpeted flooring, storage cupboard.

**BATHROOM** 9' 1" x 5' 10" (2.79m x 1.78m) Obscure double glazed window to side elevation, panel enclosed P shaped bath with mixer tap, thermos tatic shower mixer over, pedestal mounted wash basin, close coupled WC, tiled to principal areas and vinyl flooring, heated towel radiator.

**BEDROOM THREE** 12' 4" x 8' 11" (3.77m x 2.72m) Double glazed window to rear elevation, radiator, carpeted flooring.

**GARDEN** 31' 8" (9.67m) Southerly facing aspect, enclosed by brick walls and wooden fencing, laid to paving with shrub borders, outside tap.

GROUND FLOOR

FIRST FLOOR

Whilst every attempt has been made to ensure the accuracy of the floopian contained here, measurements of doors, windows, norm and any other tems are approximate and no responsibility is taken for any error, omission or mis-statement. This plan is for illustrative purposes only and should be used as such by any prospective purchaser. The services, systems and applicates shown have no been tested and no guarantee as to their openability or efficiency can be given. Made with Mercipics C6224 LOCAL AUTHORITY Portsmouth City Council