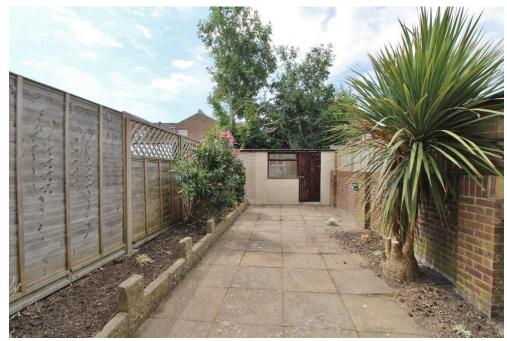

**BEDROOM THREE** 12' 4" x 8' 11" (3.77m x 2.72m) Double glazed window to rear elevation, radiator, carpeted flooring.

**GARDEN** 31' 8" (9.67m) Southerly facing aspect, enclosed by brick walls and wooden fencing, laid to paving with shrub borders, outside tap.