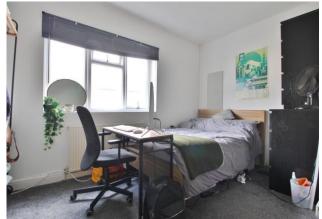

FIRST FLOOR LANDING Doors to all rooms, loft access.

**BEDROOM ONE** 11' 10" x 13' 0" at widest point (3.61m x 3.98m) Double glazed window to front elevation, radiator, carpeted.

**BEDROOM TWO** 10' 9"  $\times$  8' 3" (3.29m  $\times$  2.54m) Double glazed window to rear elevation, radiator, carpeted.