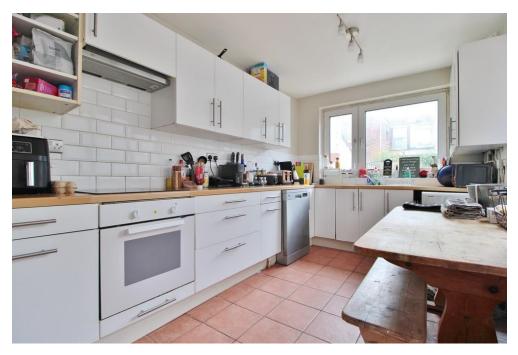

**KITCHEN** 17' 5" x 8' 3" (5.33m x 2.54m) Fitted kitchen comprising a range of wall and base level units incorporating roll edge work surfaces, stainless steel sink and drainer unit with mixer tap, spaces and plumbing for washing machine and dishwasher, built-in electric oven and hob with extractor hood, spaces for fridge/freezer and tumble dryer, combination boiler, tiled to principal areas and tiled flooring, dual aspect double glazed windows, double glazed door to garden.