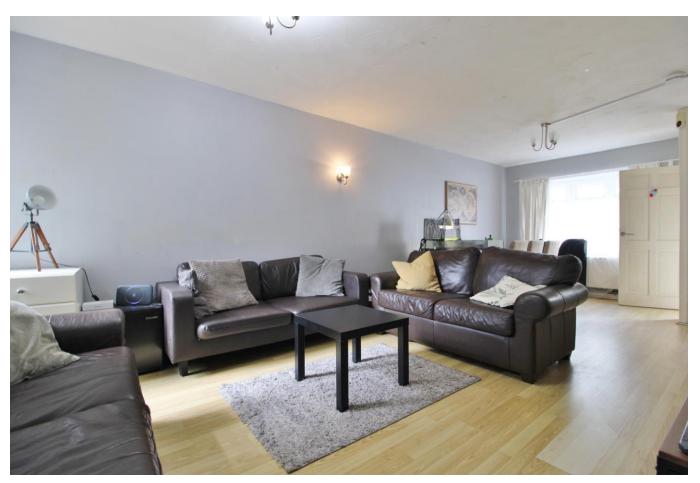

ENTRANCE Obscure double glazed door to:-

**PORCH** Cupboard housing consumer unit and electric meter, laminate flooring, door to:-

**LOUNG E/DINER** 24' 2" x 13' 1" (7.39m x 4.00m) Double glazed bay window to front elevation, two radiators, double glazed window to rear elevation, laminate flooring, stairs to first floor landing, door to:-