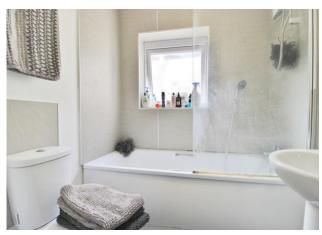

**BEDROOM THREE** 12' 0" x 10' 0" (3.66m x 3.07m) Double glazed window to rear elevation, radiator, carpeted.

**BATHROOM** 5' 7" x 5' 1" (1.72m x 1.57m) Panel enclosed bath with mixer tap and glass shower screen, electric shower, pedestal mounted wash basin, close coupled WC, tiled to principal areas and vinyl flooring, obscure double glazed window to side elevation.