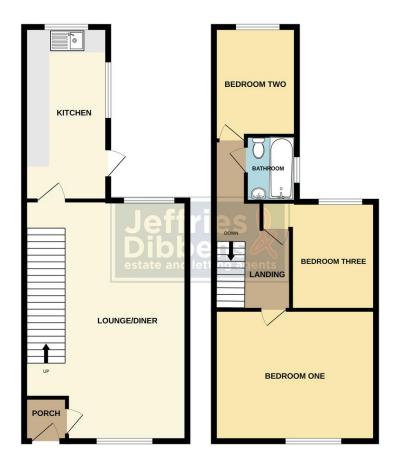

ENTRANCE Obscure double glazed door to:-

**PORCH** Cupboard housing consumer unit and electric meter, laminate flooring, door to:-

**LOUNG E/DINER** 24' 2" x 13' 1" (7.39m x 4.00m) Double glazed bay window to front elevation, two radiators, double glazed window to rear elevation, laminate flooring, stairs to first floor landing, door to:-

**KITCHEN** 17' 5" x 8' 3" (5.33m x 2.54m) Fitted kitchen comprising a range of wall and base level units incorporating roll edge work surfaces, stainless steel sink and drainer unit with mixer tap, spaces and plumbing for washing machine and dishwasher, built-in electric oven and hob with extractor hood, spaces for fridge/freezer and tumble dryer, combination boiler, tiled to principal areas and tiled flooring, dual aspect double glazed windows, double glazed door to garden.

FIRST FLOOR LANDING Doors to all rooms, loft access.

**BEDROOM ONE** 11' 10" x 13' 0" at widest point (3.61m x 3.98m) Double glazed window to front elevation, radiator, carpeted.

**BEDROOM TWO** 10' 9"  $\times$  8' 3" (3.29m  $\times$  2.54m) Double glazed window to rear elevation, radiator, carpeted.

**BEDROOM THREE** 12' 0" x 10' 0" (3.66m x 3.07m) Double glazed window to rear elevation, radiator, carpeted.

**BATHROOM** 5' 7" x 5' 1" (1.72m x 1.57m) Panel enclosed bath with mixer tap and glass shower screen, electric shower, pedestal mounted wash basin, close coupled WC, tiled to principal areas and vinyl flooring, obscure double glazed window to side elevation.

**GARDEN** Laid to paving with shrub borders, south facing and enclosed by brick walls.

GROUND FLOOR FIRST FLOOR

Whilst every attempt has been made to ensure the accuracy of the floorplan contained here, measurement of doors, windows, rooms and any other items are approximate and no responsibility is taken for any error omission or mis-statement. This plan is for illustrative purposes only and should be used as such by any prospective purchaser. The services, systems and appliances shown have not been lested and no guarante as to their operations of efficiency can be given.