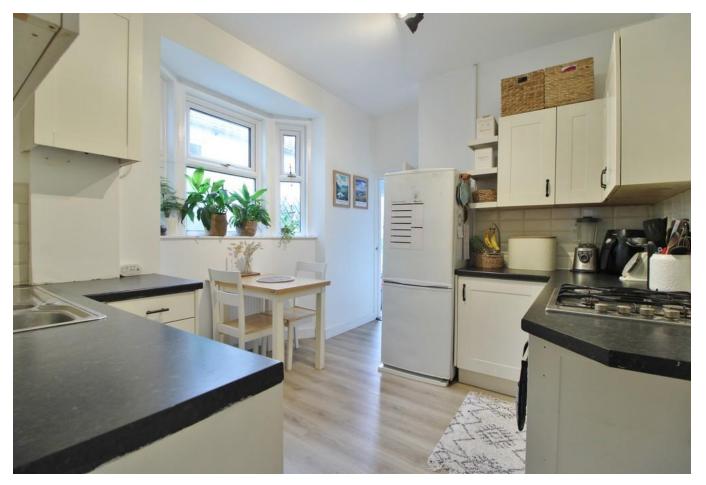

**KITCHEN** 12' 0" x 9' 0" (3.66m x 2.75m) Lovely fitted kitchen comprising a range of wall and base level units incorporating square edge work surfaces, stainless steel sink and drainer unit with mixer tap, space and plumbing for washing machine, space for fridge/freezer, electric oven with gas hob over, wall mounted boiler, radiator, tiled to principal areas and laminate flooring, double glazed bay window to side elevation, double glazed door to garden.