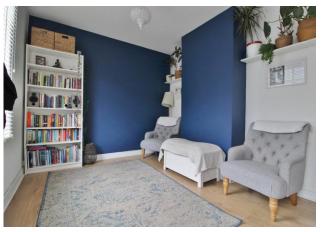

**ENTRANCE** Front door leading into:-

**LOUNGE** 13' 1" x 9' 10" (3.99m x 3.00m) Double glazed window to front elevation, laminate flooring, radiator, stairs to first floor landing.

**LIVING ROOM** 13' 1" x 10' 9" (3.99m x 3.28m) Double glazed window to rear elevation, laminate flooring, radiator, storage cupboard.