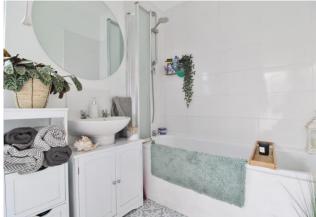

**BATHROOM** Panel enclosed bath with thermostatic shower and glass shower screen, low level WC, pedestal mounted wash basin, tiled to principal areas and vinyl flooring.

FIRST FLOOR LANDING Doors to both bedrooms.