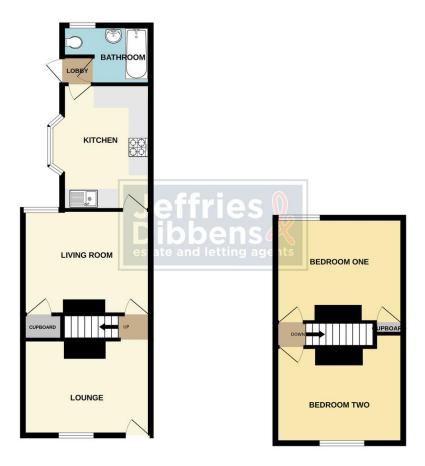

**ENTRANCE** Front door leading into:-

**LOUNGE** 13' 1" x 9' 10" (3.99m x 3.00m) Double glazed window to front elevation, laminate flooring, radiator, stairs to first floor landing.

**LIVING ROOM** 13' 1" x 10' 9" (3.99m x 3.28m) Double glazed window to rear elevation, laminate flooring, radiator, storage cupboard.

**KITCHEN** 12' 0" x 9' 0" (3.66m x 2.75m) Lovely fitted kitchen comprising a range of wall and base level units incorporating square edge work surfaces, stainless steel sink and drainer unit with mixer tap, space and plumbing for washing machine, space for fridge/freezer, electric oven with gas hob over, wall mounted boiler, radiator, tiled to principal areas and laminate flooring, double glazed bay window to side elevation, double glazed door to garden.

**BATHROOM** Panel enclosed bath with thermostatic shower and glass shower screen, low level WC, pedestal mounted wash basin, tiled to principal areas and vinyl flooring.

FIRST FLOOR LANDING Doors to both bedrooms.

**BEDROOM ONE** 13' 1" x 9' 10" (3.99m x 3.00m) Double glazed window to rear elevation, carpeted, radiator, built-in wardrobes.

**BEDROOM TWO** 13' 1" x 10' 7" (3.99m x 3.25m) Double glazed window to front elevation, carpeted, radiator.

**GARDEN** Partly laid to lawn with raised paved seating area, shrub and plant borders, enclosed by brick walls and wooden fencing.

GROUND FLOOR FIRST FLOOR

Whilst every attempt has been made to ensure the accuracy of the floorplan contained here, measurements of doors, windows, nooms and any other items are approximate and no responsibility is taken for any enror, omission or mis statement. This plan is for illustrative purposes only and should be used as such by any prospective purchaser. The services, systems and appliances shown have not been tested and no guarantee as to their onestability or efficiency can be not be.