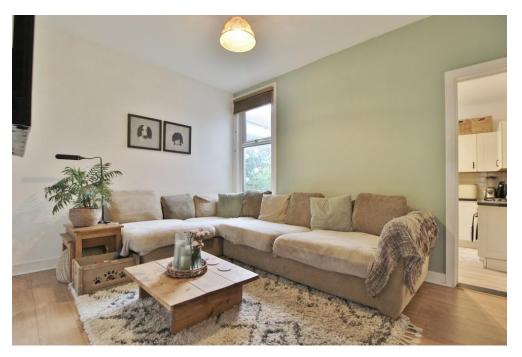

**ENTRANCE** Front door leading into:-

**LOUNGE** 13' 1" x 9' 10" (3.99m x 3.00m) Double glazed window to front elevation, laminate flooring, radiator, stairs to first floor landing.

**LIVING ROOM** 13' 1" x 10' 9" (3.99m x 3.28m) Double glazed window to rear elevation, laminate flooring, radiator, storage cupboard.