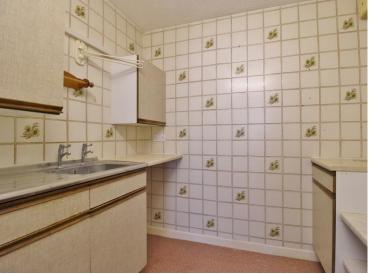

#### **KITCHEN**

5' 4" x 7' 7" (1.65m x 2.33m)

Fitted kitchen comprising a range of wall and base level units incorporating roll edges work surfaces, stainless steel sink and drainer unit with mixer tap, space for under counter fridge, tiled to principal areas and vinyl flooring.