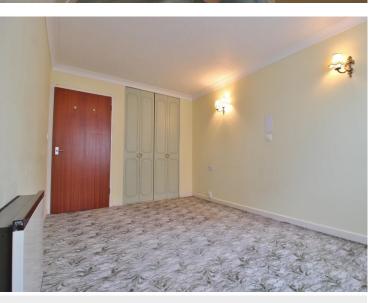

#### **BEDROOM**

14' 2" x 8' 9" (4.32m x 2.69m)

Double glazed window to front elevation, storage heater, built-in wardrobe, emergency button, carpeted.