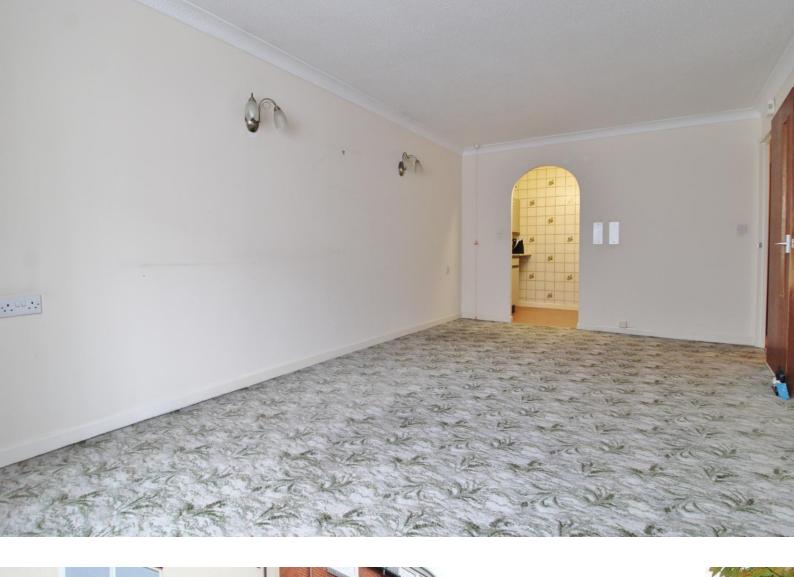

#### LOUNGE/DINER

20' 2" into bay x 10' 6" (6.17m x 3.21m)

Double glazed bay window to front elevation, storage heater, carpeted, emergency pull cord, through to:-