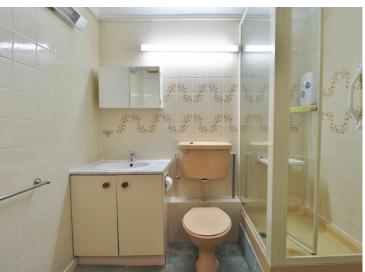

#### SHOWER ROOM

6' 9" x 5' 6" (2.06m x 1.70m)

Comprising shower cubicle with electric shower, WC, basin in vanity unit with mixer tap, tiled to principal areas, carpeted.