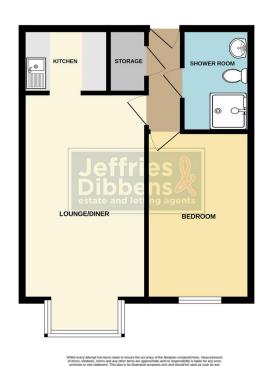

#### **HALLWAY**

Doors to all rooms, Care Line intercom with emergency pull cord, carpeted, large cupboard housing electric water heater, electric mains and consumer unit.

#### LOUNGE/DINER

20' 2" into bay x 10' 6" (6.17m x 3.21m)

Double glazed bay window to front elevation, storage heater, carpeted, emergency pull cord, through to:-

#### **KITCHEN**

5' 4" x 7' 7" (1.65m x 2.33m)

Fitted kitchen comprising a range of wall and base level units incorporating roll edges work surfaces, stainless steel sink and drainer unit with mixer tap, space for under counter fridge, tiled to principal areas and vinyl flooring.

#### **BEDROOM**

14' 2" x 8' 9" (4.32m x 2.69m)

Double glazed window to front elevation, storage heater, built-in wardrobe, emergency button, carpeted.

#### SHOWER ROOM

6' 9" x 5' 6" (2.06m x 1.70m)

Comprising shower cubicle with electric shower, WC, basin in vanity unit with mixer tap, tiled to principal areas, carpeted.