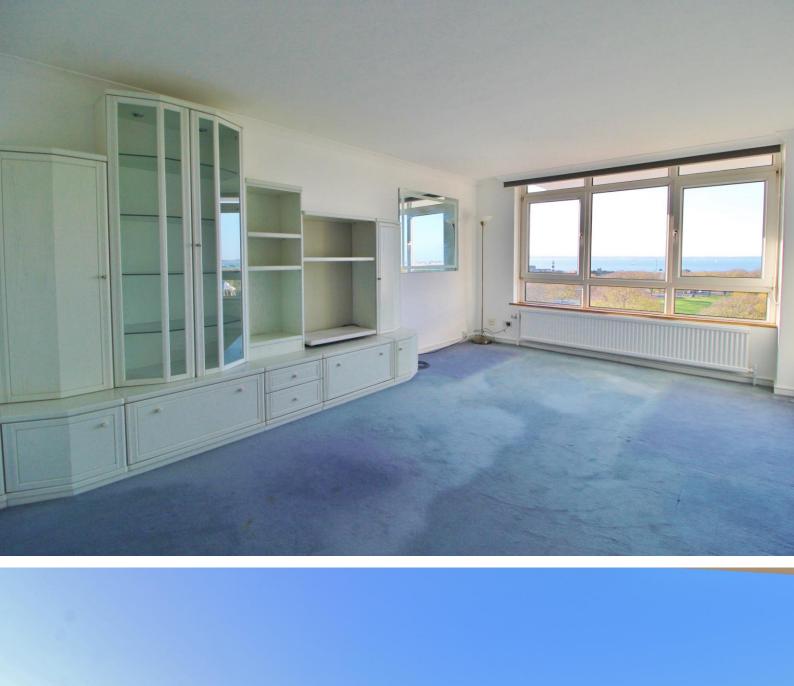

#### LOUNGE

18' 2" x 11' 10" (5.54m x 3.63m) Double glazed window to front elevation with views as far as the Isle of Wight, carpeted, radiator.

**PARKING** One allocated parking space.

AGENTS NOTE:

COUNCIL TAX Band D.