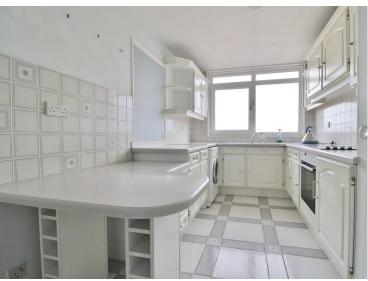

#### **KITCHEN**

14' 11" x 7' 7" (4.57m x 2.33m) Fitted kitchen comprising a range of wall and base level units incorporating roll edge work surfaces, one and a half bowl sink and drainer unit, electric oven and electric hob, integral fridge, space and plumbing for washing machine, storage cupboards, double glazed window to rear elevation with far reaching views over Portsmouth.