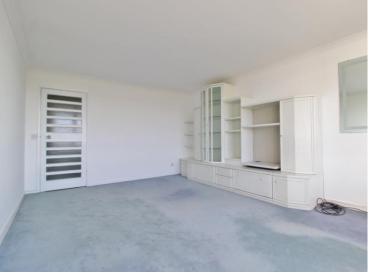

#### LOUNGE

18' 2" x 11' 10" (5.54m x 3.63m) Double glazed window to front elevation with views as far as the Isle of Wight, carpeted, radiator.

**PARKING** One allocated parking space.

AGENTS NOTE:

COUNCIL TAX Band D.