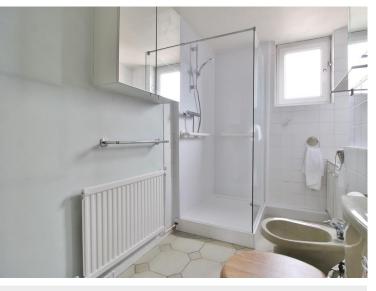

#### BATHROOM

10' 10" x 5' 4" (3.31m x 1.64m) Walk-in shower cubicle with thermostatic shower, vanity unit housing wash basin, low level WC, bidet, storage cupboard, radiator, tiled to principal areas and tiled floor, obscure double glazed window to rear elevation.