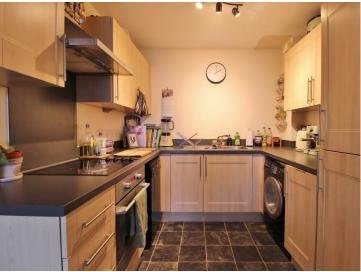

#### **KITCHEN**

8' 0" x 8' 0" (2.45m x 2.45m)

Modern fitted kitchen comprising a range of wall and base level units incorporating square edge work surfaces with matching up stands, stainless steel sink and drainer unit with mixer tap, built-in oven with electric hob and extractor hood over, integral fridge/freezer, spaces and plumbing for washing machine and dishwasher, vinyl flooring.