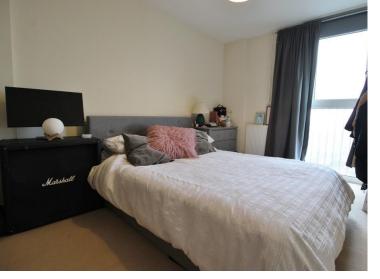

#### **BEDROOM**

15' 0" x 9' 1" (4.58m x 2.78m)

Double glazed window to rear elevation, built-in wardrobe, radiator, carpeted.