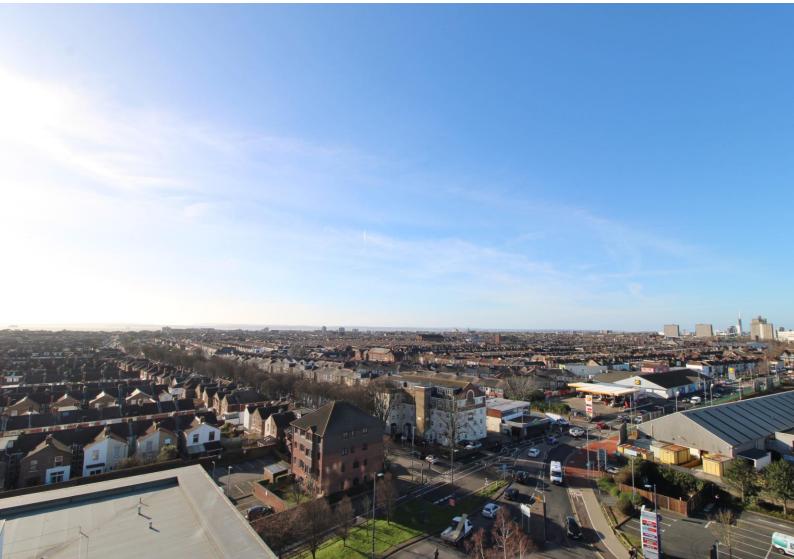

# **BALCONY**

5'8" (1.74m)

Enclosed by glass panels, decked flooring, uninterrupted views across the city.