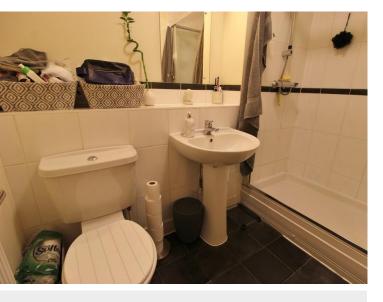

### **BATHROOM**

7' 8" x 4' 10" (2.34m x 1.49m) Shower cubicle with thermostatic mixer tap, closed coupled WC, pedestal mounted basin, radiator, tiled to principal areas and vinyl flooring.