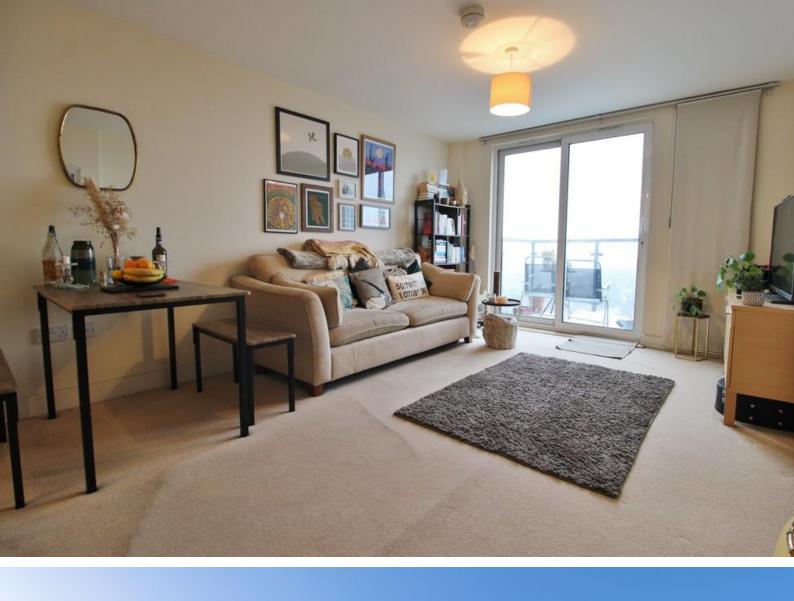

### LOUNGE/DINER

15' 0" x 11' 5" (4.58m x 3.49m)
Radiator, laid to carpet, double-glazed sliding doors leading to:-