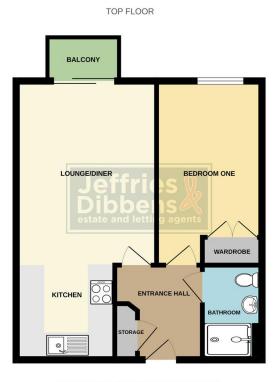

# **ENTRANCE HALL**

Storage cupboard housing consumer unit, security entry phone, radiator, laid to carpet, doors to all rooms.

### LOUNGE/DINER

15' 0" x 11' 5" (4.58m x 3.49m)
Radiator, laid to carpet, double-glazed sliding doors leading to:-

# **BALCONY**

5'8" (1.74m)

Enclosed by glass panels, decked flooring, uninterrupted views across the city.

#### **KITCHEN**

8' 0" x 8' 0" (2.45m x 2.45m)

Modern fitted kitchen comprising a range of wall and base level units incorporating square edge work surfaces with matching up stands, stainless steel sink and drainer unit with mixer tap, built-in oven with electric hob and extractor hood over, integral fridge/freezer, spaces and plumbing for washing machine and dishwasher, vinyl flooring.

#### **BEDROOM**

15' 0" x 9' 1" (4.58m x 2.78m)

Double glazed window to rear elevation, built-in wardrobe, radiator, carpeted.

### **BATHROOM**

7' 8" x 4' 10" (2.34m x 1.49m) Shower cubicle with thermostatic mixer tap, closed coupled WC, pedestal mounted basin, radiator, tiled to principal areas and vinyl flooring.

# **PARKING**

Secure, allocated underground parking.