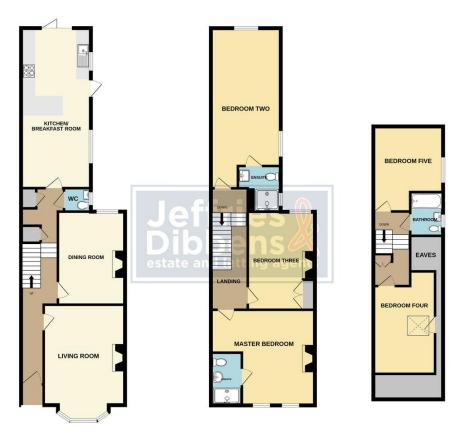

STUNNING FIVE BEDROOM HOME! This substantial and exquisite five-bedroom semi-detached house is nestled in the highly sought-after Albert Grove, a prime location in the heart of Southsea with an array of restaurants and The Kings Theatre on your doorstep. The home is immaculately presented with contemporary charm whilst retaining an abundance of period features. Spanning over 1700sq.ft (161sq.m), the accommodation is arranged over three floors and comprises; entrance hall, living and dining rooms with exposed flooring, downstairs cloakroom and a stunning kitchen/breakfast room with bi-folding doors leading out to the westerly aspect garden. The first floor boasts three double bedrooms with the master and bedroom two offering lovely en-suite bathrooms. Two further bedrooms and an additional family bathroom are located on the second floor. Gas central heating, double glazing and no onward chain complete the appeal here. A lovely home which can only be appreciated by an internal viewing.

GROUND FLOOR FRST FLOOR SECOND FLOOR

writist every attempt in as been make to ensure the accuracy or the incorpan constance neer, installment end doors, windows, rooms and any other items are exponormate and no responsibility is taken for any error omission or mis-statement. This plan is for illustrative purposes only and should be used as such by any prospective purchaser. The services, systems and explainnes shown have not been tested and no guarant as to their operability or efficiency can be given.