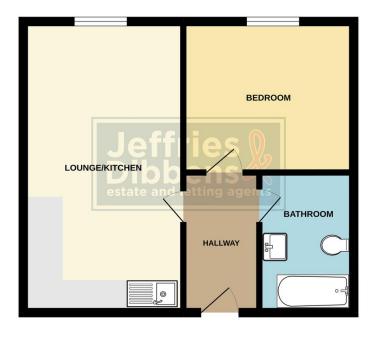

### **COMMUNAL ENTRANCE**

#### **COMMUNAL HALLWAY**

HALLWAY Doors to all rooms.

### **KITCHEN/LOUNGE**

9' 11" x 18' 3" (3.03m x 5.57m) Range of wall and base level units incorporating roll edge work surfaces, space for cooker, space and plumbing for washing machine, tiled to principal areas and vinyl flooring. Carpeted lounge area, feature fireplace, wall mounted electric heater, double glazed window to front elevation.

#### BEDROOM

9' 5" x 10' 8" (2.89m x 3.26m) Double glazed window to front elevation, carpeted.

#### BATHROOM

7' 2" x 6' 2" (2.20m x 1.88m) Panel enclosed bath with mixer tap and wall mounted shower attachment, pedestal mounted wash basin, low level WC, tiled to principal areas and vinyl flooring.

#### GROUND FLOOR