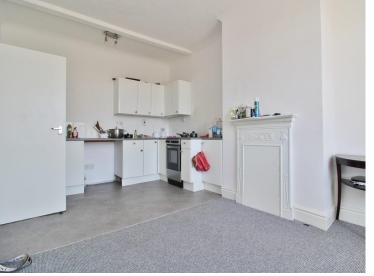

### **KITCHEN/LOUNGE**

9' 11" x 18' 3" (3.03m x 5.57m) Range of wall and base level units incorporating roll edge work surfaces, space for cooker, space and plumbing for washing machine, tiled to principal areas and vinyl flooring. Carpeted lounge area, feature fireplace, wall mounted electric heater, double glazed window to front elevation.