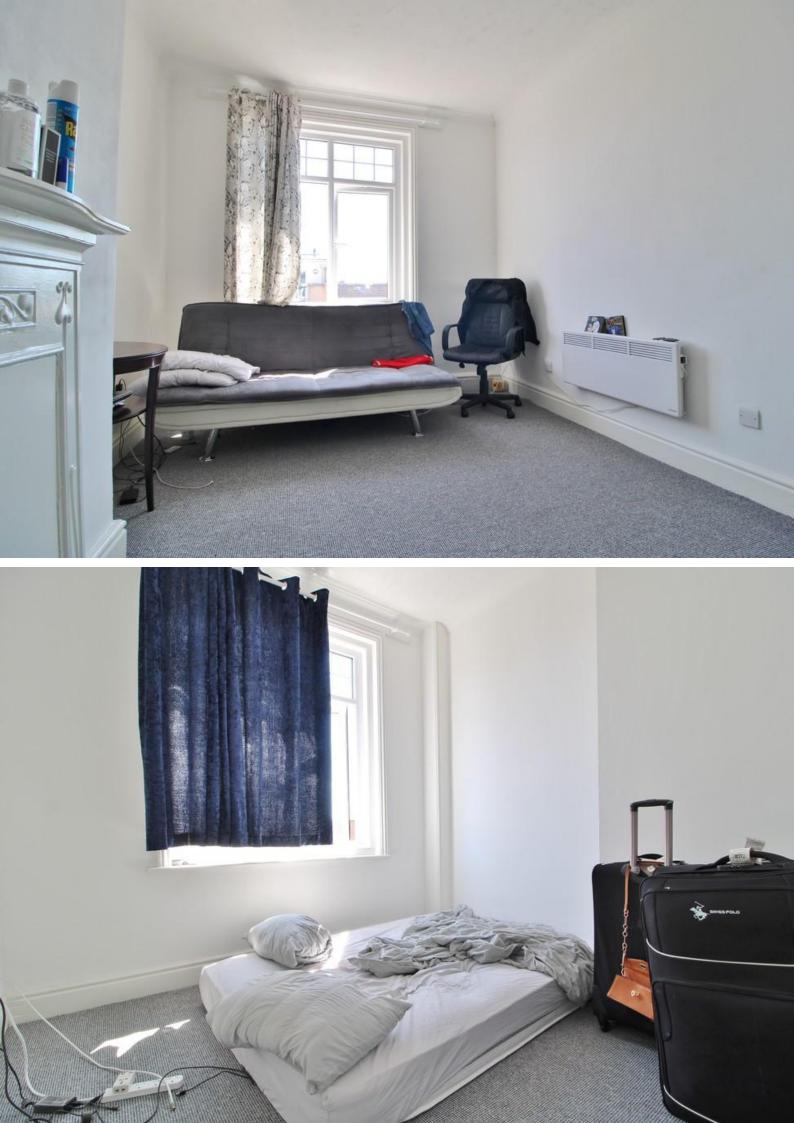

### **KITCHEN/LOUNGE**

9' 11" x 18' 3" (3.03m x 5.57m) Range of wall and base level units incorporating roll edge work surfaces, space for cooker, space and plumbing for washing machine, tiled to principal areas and vinyl flooring. Carpeted lounge area, feature fireplace, wall mounted electric heater, double glazed window to front elevation.

#### BEDROOM

9' 5" x 10' 8" (2.89m x 3.26m) Double glazed window to front elevation, carpeted.