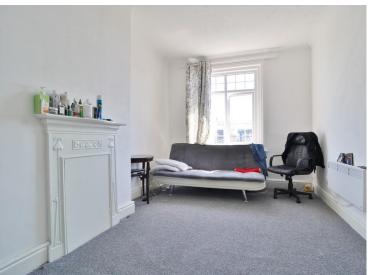

#### BEDROOM

9' 5" x 10' 8" (2.89m x 3.26m) Double glazed window to front elevation, carpeted.