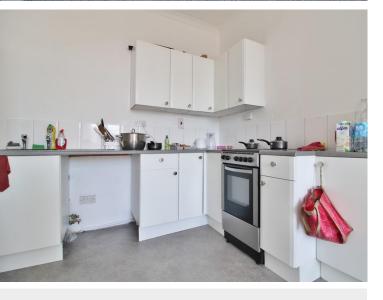

### **KITCHEN/LOUNGE**

9' 11" x 18' 3" (3.03m x 5.57m) Range of wall and base level units incorporating roll edge work surfaces, space for cooker, space and plumbing for washing machine, tiled to principal areas and vinyl flooring. Carpeted lounge area, feature fireplace, wall mounted electric heater, double glazed window to front elevation.