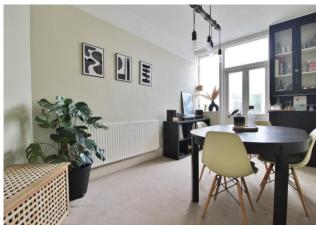

**DINING ROOM** 15' 10" x 8' 10" (4.83m x 2.71m) Carpet throughout, radiator, wooden door to:-

**SUN ROOM** 11'6" x 6'7" (3.51m x 2.02m) Wooden door to garden, tiled flooring.

**KITCHEN** 9' 9" x 7' 8" (2.99m x 2.35m) Fitted kitchen comprising range of wall and base level units incorporating roll top work surfaces, gas hob, electric oven, radiator, vinyl flooring, double glazed window to rear elevation, door to:-