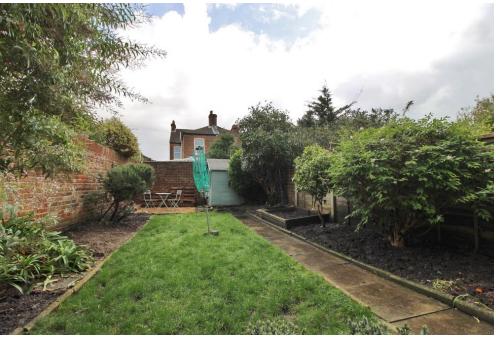

**BEDROOM THREE** 10' 11" x 7' 8" (3.35m x 2.35m) Double glazed window to rear elevation, carpet throughout, radiator.

**GARDEN** Mainly laid to lawn with paved and shingle areas, shrub borders, enclosed by brick walls.