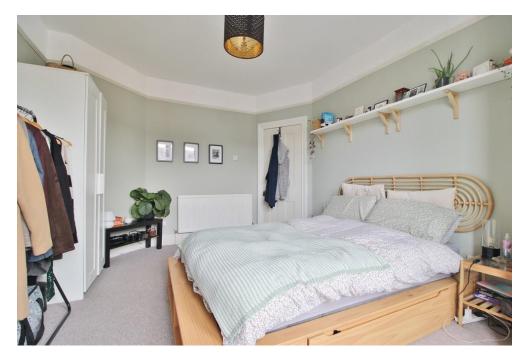

**BEDROOM ONE** 15' 2" into bay x 11' 1" (4.63m x 3.39m) Double glazed square bay window to front elevation, carpet throughout, radiator.

**BEDROOM TWO** 14' 6" x 8' 10" (4.43m x 2.70m) Double glazed window to rear elevation, carpet throughout, radiator.