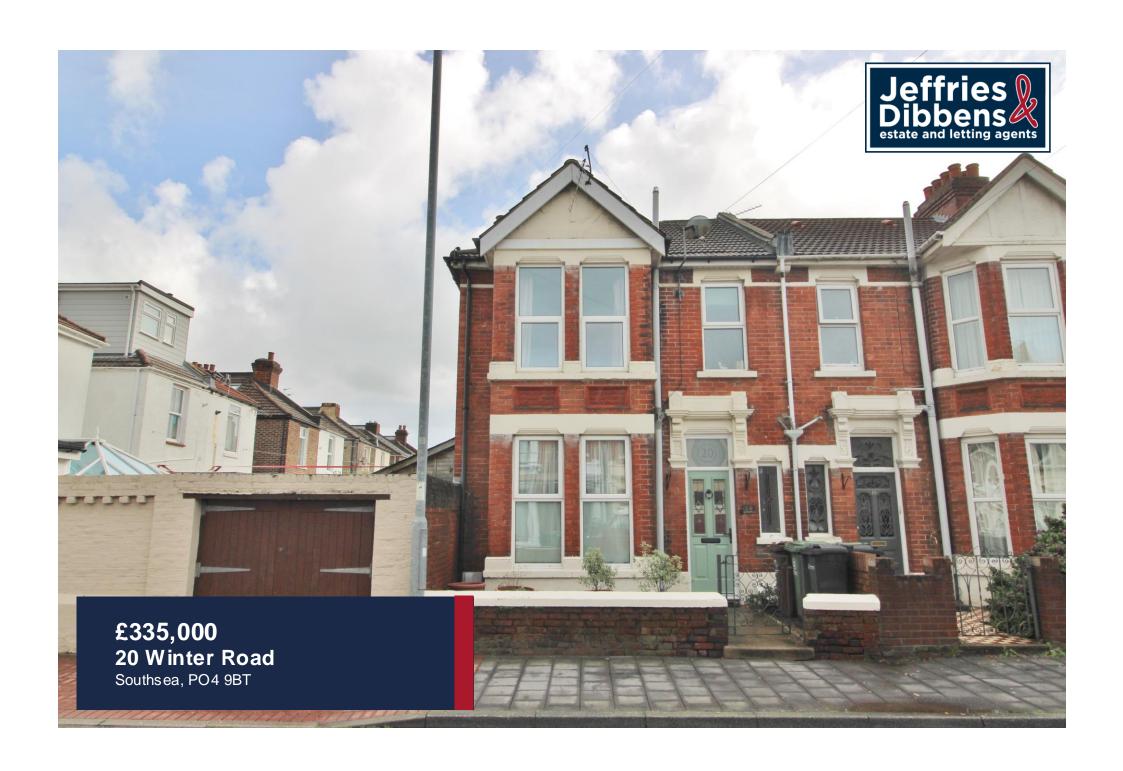

THREE BEDROOM END TERRACE HOME WITH LOVELY GARDEN! A truly lovely example of an end terrace, double bay and forecourt home along Winter Road, Southsea. Situated within a short walk of Winter Road shopping area, well-regarded schools and the seafront, we feel this would make an ideal family home. The well-presented accommodation briefly comprises two large reception rooms, sun room, fitted kitchen and utility room on the ground floor and a cellar with coal room on the lower ground. On the first floor, you will find three generously sized bedrooms and a fitted bathroom suite. An enclosed, laid to lawn garden can be found to the rear. Additional benefits include gas central heating and double glazing. An internal viewing should be arranged to fully appreciate this lovely home.

FORECOURT Paved walkway, shingled area, double glazed door to:-

**ENTRANCE HALL** Stairs with spindled balustrade with carpet runner, radiator, doors to all rooms, door to:-

**CELLAR** 15' 8" x 8' 0" (4.78m x 2.44m) Separate coal room.