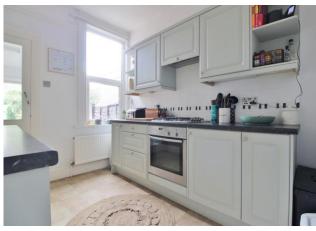

**DINING ROOM** 15' 10" x 8' 10" (4.83m x 2.71m) Carpet throughout, radiator, wooden door to:-

**SUN ROOM** 11'6" x 6'7" (3.51m x 2.02m) Wooden door to garden, tiled flooring.

**KITCHEN** 9' 9" x 7' 8" (2.99m x 2.35m) Fitted kitchen comprising range of wall and base level units incorporating roll top work surfaces, gas hob, electric oven, radiator, vinyl flooring, double glazed window to rear elevation, door to:-