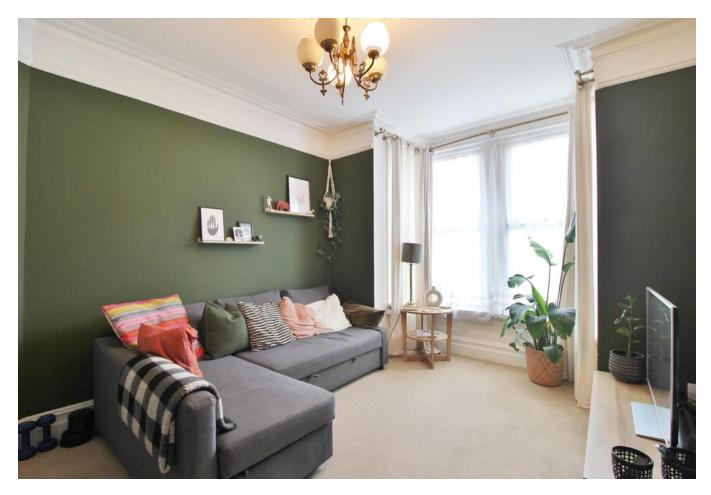

**LOUNGE** 14' 9" into bay x 11' 0" (4.51m x 3.36m) Double glazed square bay window to front elevation, carpet throughout, radiator, electric feature fireplace, period style ceiling rose, coving and picture rail.