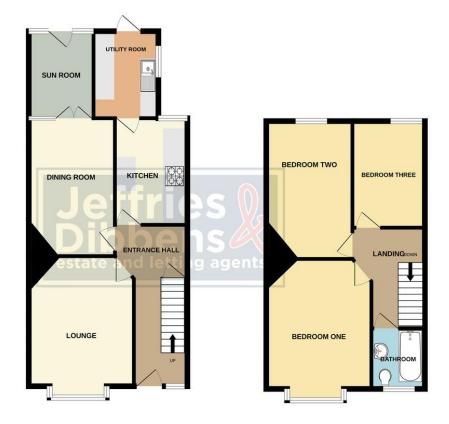

THREE BEDROOM END TERRACE HOME WITH LOVELY GARDEN! A truly lovely example of an end terrace, double bay and forecourt home along Winter Road, Southsea. Situated within a short walk of Winter Road shopping area, well-regarded schools and the seafront, we feel this would make an ideal family home. The well-presented accommodation briefly comprises two large reception rooms, sun room, fitted kitchen and utility room on the ground floor and a cellar with coal room on the lower ground. On the first floor, you will find three generously sized bedrooms and a fitted bathroom suite. An enclosed, laid to lawn garden can be found to the rear. Additional benefits include gas central heating and double glazing. An internal viewing should be arranged to fully appreciate this lovely home.

FORECOURT Paved walkway, shingled area, double glazed door to:-

**ENTRANCE HALL** Stairs with spindled balustrade with carpet runner, radiator, doors to all rooms, door to:-

**CELLAR** 15' 8" x 8' 0" (4.78m x 2.44m) Separate coal room.

**LOUNGE** 14' 9" into bay x 11' 0" (4.51m x 3.36m) Double glazed square bay window to front elevation, carpet throughout, radiator, electric feature fireplace, period style ceiling rose, coving and picture rail.

**DINING ROOM** 15' 10" x 8' 10" (4.83m x 2.71m) Carpet throughout, radiator, wooden door to:-

**SUN ROOM** 11'6" x 6'7" (3.51m x 2.02m) Wooden door to garden, tiled flooring.

**KITCHEN** 9' 9" x 7' 8" (2.99m x 2.35m) Fitted kitchen comprising range of wall and base level units incorporating roll top work surfaces, gas hob, electric oven, radiator, vinyl flooring, double glazed window to rear elevation, door to:-

**UTILITY ROOM** 7' 10" x 6' 10" (2.41m x 2.10m) Fitted base level units incorporating roll top work surfaces, spaces and plumbing for washing machine and dishwasher, space for fridge/freezer, wall mounted combination boiler, stainless steel sink and drainer unit, double glazed window to side elevation, double glazed door to garden.

**LANDING** Doors to all rooms, carpet throughout.

**BATHROOM** 6' 0" x 5' 4" (1.84m x 1.64m) Fitted bathroom suite comprising a panel enclosed bath with thermostatic shower over, pedestal hand basin, low level WC, towel rail radiator, tiled flooring, tiled to principal areas, double glazed obscure window to front elevation.

**BEDROOM ONE** 15' 2" into bay x 11' 1" (4.63m x 3.39m) Double glazed square bay window to front elevation, carpet throughout, radiator.

**BEDROOM TWO** 14' 6" x 8' 10" (4.43m x 2.70m) Double glazed window to rear elevation, carpet throughout, radiator.

**BEDROOM THREE** 10' 11" x 7' 8" (3.35m x 2.35m) Double glazed window to rear elevation, carpet throughout, radiator.

**GARDEN** Mainly laid to lawn with paved and shingle areas, shrub borders, enclosed by brick walls.

BASEMENT GROUND FLOOR FRIST

Whilst every attempt has been made to ensure the accuracy of the floorplan contained here, measurements of doors, windows, rooms and any other items are approximate and no responsibility is taken for any error, prospective purchaser. The services, systems and appliances shown have not been tested and no guarantee as to their operability or efficiency can be given.