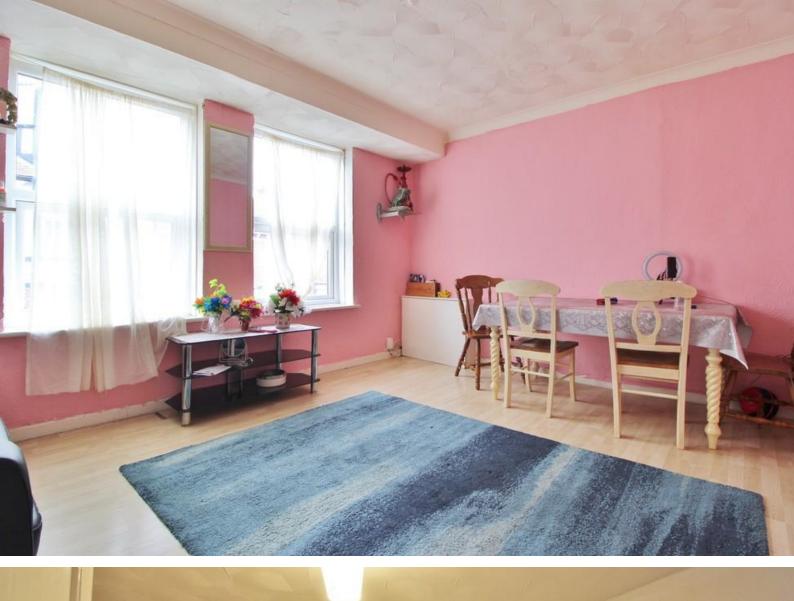

# **LOUNGE**

11' 6" x 14' 0" (3.52m x 4.28m)

Double glazed windows to front elevation, carpet throughout, radiator.