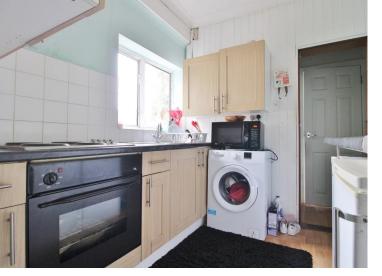

#### **KITCHEN**

7' 8" x 7' 5" (2.35m x 2.27m)

Fitted kitchen comprising a range of wall and base level units incorporating roll top work surfaces, stainless steel sink and drainer unit, space and plumbing for washing machine, space for under counter fridge and freezer, electric hob, electric oven, double glazed window to side elevation, door to:-