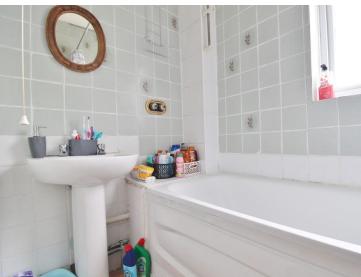

### **BATHROOM**

6' 4" x 7' 5" (1.94m x 2.28m)

Fitted bathroom suite comprising panel enclosed bath with shower attachment, low level WC, hand basin, double glazed window to side elevation, tiled to principal areas.