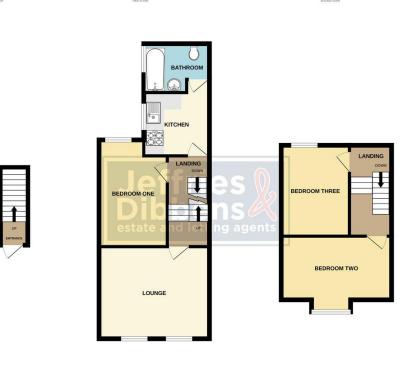

#### **LANDING**

Doors to all rooms, stairs to second floor landing, carpet throughout.

#### **KITCHEN**

7' 8" x 7' 5" (2.35m x 2.27m)

Fitted kitchen comprising a range of wall and base level units incorporating roll top work surfaces, stainless steel sink and drainer unit, space and plumbing for washing machine, space for under counter fridge and freezer, electric hob, electric oven, double glazed window to side elevation, door to:-

### **BATHROOM**

6' 4" x 7' 5" (1.94m x 2.28m)

Fitted bathroom suite comprising panel enclosed bath with shower attachment, low level WC, hand basin, double glazed window to side elevation, tiled to principal areas.

### **BEDROOM ONE**

11' 4" x 8' 6" (3.47m x 2.61m)

Double glazed window to rear elevation, carpet throughout, radiator.

# **LOUNGE**

11' 6" x 14' 0" (3.52m x 4.28m)

Double glazed windows to front elevation, carpet throughout, radiator.

## **SECOND FLOOR LANDING**

Doors to both bedrooms.

### **BEDROOM THREE**

11' 6" x 8' 6" (3.52m x 2.61m)

Double glazed window to rear elevation, carpet throughout, radiator.

#### **BEDROOM TWO**

9' 5" x 13' 10" (2.89m x 4.24m)

Double glazed window to front elevation, carpet throughout, radiator.