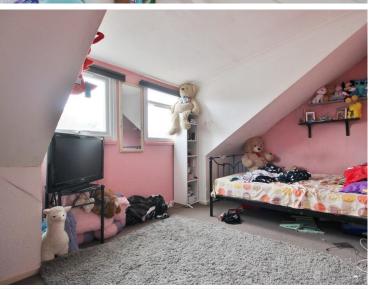

### **BEDROOM THREE**

11' 6" x 8' 6" (3.52m x 2.61m)

Double glazed window to rear elevation, carpet throughout, radiator.

#### **BEDROOM TWO**

9' 5" x 13' 10" (2.89m x 4.24m)

Double glazed window to front elevation, carpet throughout, radiator.