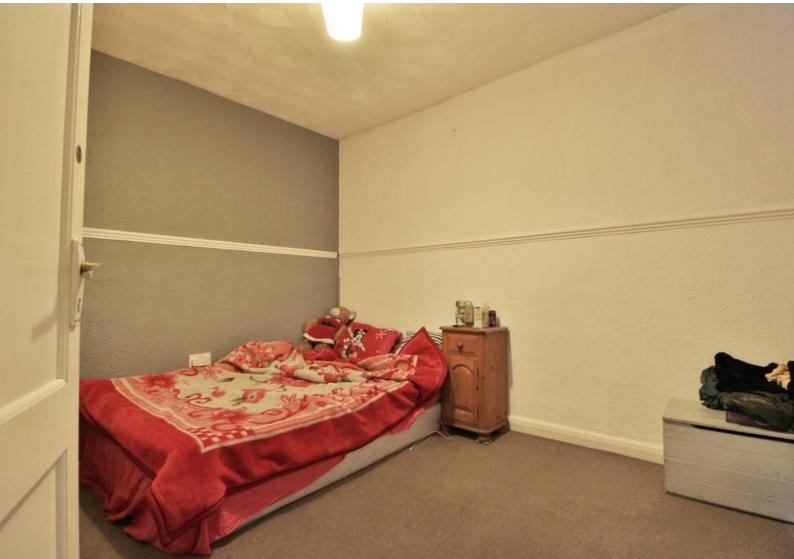

### **BEDROOM ONE**

11' 4" x 8' 6" (3.47m x 2.61m)

Double glazed window to rear elevation, carpet throughout, radiator.

### **BEDROOM THREE**

11' 6" x 8' 6" (3.52m x 2.61m)

Double glazed window to rear elevation, carpet throughout, radiator.

#### **BEDROOM TWO**

9' 5" x 13' 10" (2.89m x 4.24m)

Double glazed window to front elevation, carpet throughout, radiator.