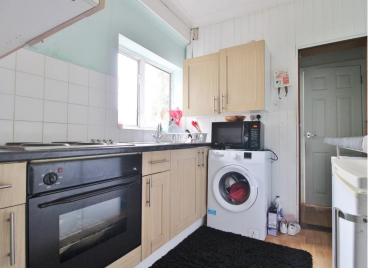

#### **KITCHEN**

7' 8" x 7' 5" (2.35m x 2.27m) Fitted kitchen comprising a range of wall and base level units incorporating roll top work surfaces, stainless steel sink and drainer unit, space and plumbing for washing machine, space for under counter fridge and freezer, electric hob, electric oven, double glazed window to side elevation, door to:-