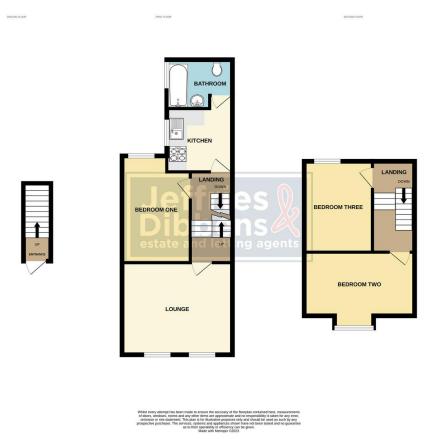

#### COMMUNAL ENTRANCE

Door to:-

#### ENTRANCE

Stairs to first floor landing.

#### LANDING

Doors to all rooms, stairs to second floor landing, carpet throughout.

#### **KITCHEN**

7' 8" x 7' 5" (2.35m x 2.27m) Fitted kitchen comprising a range of wall and base level units incorporating roll top work surfaces, stainless steel sink and drainer unit, space and plumbing for washing machine, space for under counter fridge and freezer, electric hob, electric oven, double glazed window to side elevation, door to:-

#### BATHROOM

6' 4" x 7' 5" (1.94m x 2.28m) Fitted bathroom suite comprising panel enclosed bath with shower attachment, low level WC, hand basin, double glazed window to side elevation, tiled to principal areas.

#### **BEDROOM ONE**

11' 4" x 8' 6" (3.47m x 2.61m) Double glazed window to rear elevation, carpet throughout, radiator.

#### LOUNGE

11' 6" x 14' 0" (3.52m x 4.28m) Double glazed windows to front elevation, carpet throughout, radiator.

#### SECOND FLOOR LANDING

Doors to both bedrooms.

#### **BEDROOM THREE**

11' 6" x 8' 6" (3.52m x 2.61m) Double glazed window to rear elevation, carpet throughout, radiator.

#### **BEDROOM TWO**

9' 5" x 13' 10" (2.89m x 4.24m) Double glazed window to front elevation, carpet throughout, radiator.

AGENTS NOTE:

COUNCIL TAX Band B.