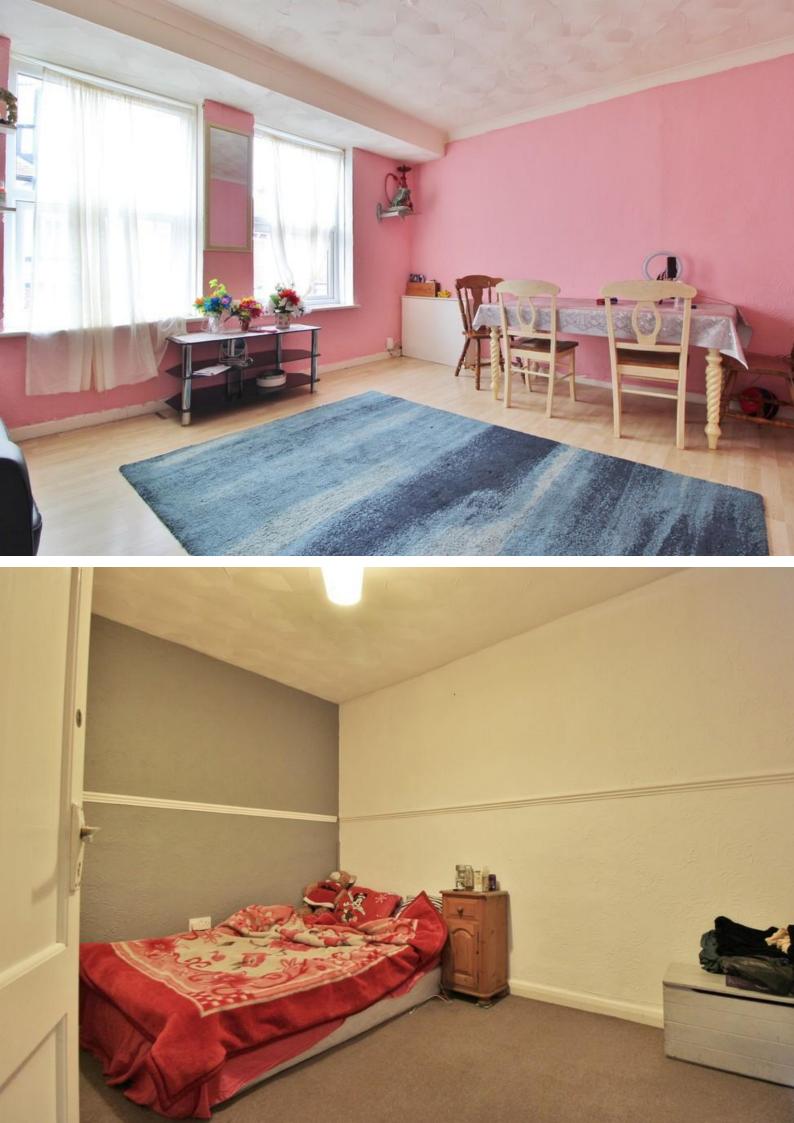

#### LOUNGE

11' 6" x 14' 0" (3.52m x 4.28m) Double glazed windows to front elevation, carpet throughout, radiator.

#### **BEDROOM ONE**

11' 4" x 8' 6" (3.47m x 2.61m) Double glazed window to rear elevation, carpet throughout, radiator.