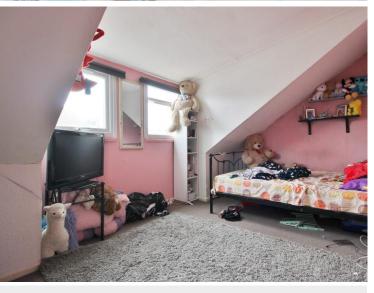

#### **BEDROOM THREE**

11' 6" x 8' 6" (3.52m x 2.61m) Double glazed window to rear elevation, carpet throughout, radiator.

#### **BEDROOM TWO**

9' 5" x 13' 10" (2.89m x 4.24m) Double glazed window to front elevation, carpet throughout, radiator.

AGENTS NOTE:

COUNCIL TAX Band B.