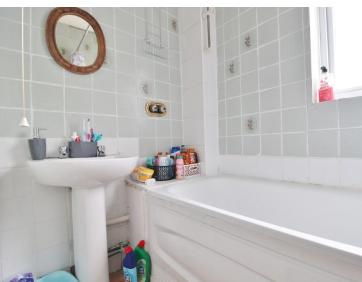

#### BATHROOM

6' 4" x 7' 5" (1.94m x 2.28m) Fitted bathroom suite comprising panel enclosed bath with shower attachment, low level WC, hand basin, double glazed window to side elevation, tiled to principal areas.