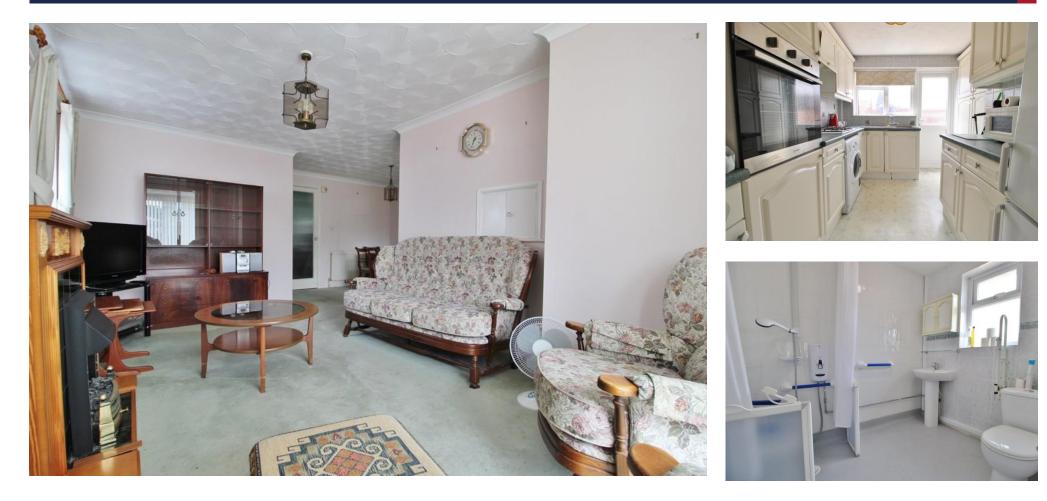

## LOUNGE/DINING ROOM

**DINING AREA** 9' 8" x 9' 8" (2.95m x 2.97m) Door to kitchen, radiator, carpet throughout.

**LOUNGE** 19' 2" into bay window x 10' 2" (5.85m x 3.12m) Double glazed window to side elevation, double glazed sliding doors to garden, carpet throughout, radiator.

**KITCHEN** 10' 2" x 7' 9" (3.12m x 2.38m) Fitted kitchen comprising a range of wall and base level units incorporating roll top work surfaces, one and a half bowl sink and drainer unit, electric oven, gas hob, space and plumbing for washing machine, space for fridge/freezer, pantry cupboard, double glazed window to rear elevation, double glazed door to garden.

**BEDROOM ONE** 14' 0" into bay x 9' 6" (4.27m x 2.92m) Double glazed bay window to front elevation, carpet throughout, radiator, built-in wardrobe.

**SHOWER ROOM** 5' 10" x 7' 10" (1.78m x 2.40m) Walk in shower with electric shower unit, pedestal hand basin, low level WC, towel rail radiator, tiled to principal areas, double glazed obscure window to side elevation.