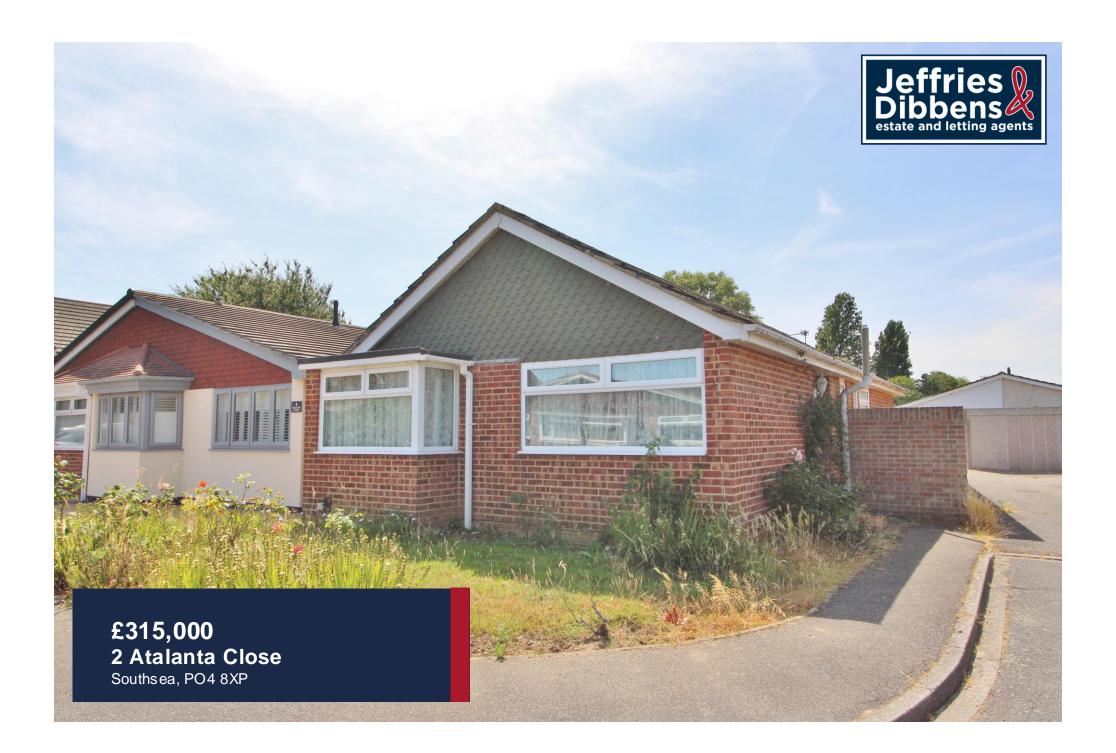

TWO BEDROOM DETACHED BUNGALOW WITH NO FORWARD CHAIN! Introducing a charming two-bedroom detached bungalow in need of modernisation and offered with no forward chain. This property features a lounge/diner with bay window overlooking garden, a separate kitchen and a bathroom currently arranged as a wet room. With the added benefits of a garage and a low maintenance rear garden with pedestrian access, this home offers convenience and tranquillity. Nestled in a peaceful corner of Milton, Southsea, it enjoys close proximity to Milton Common and the scenic shoreline, providing an idyllic coastal lifestyle. Contact our Southsea branch today to arrange to take a look!