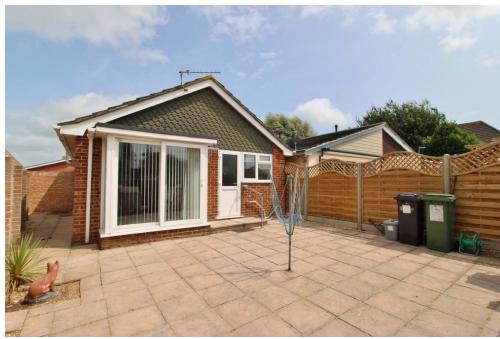

**GARDEN** Laid to paving, enclosed by brick walls and wooden fencing, rear pedestrian access.

**GARAGE** Located within a block to the rear of the property.

Whilds every attempt has been made to ensure the accuracy of the floorpian contained here, measurements of doors, wholves, croons and any other tems are approximate and on corponsibility is taken for any error, emission or mis-statement. This plan is for illustrative purposes only and should be used as such by any prospective purchaser. The services, systems and appliances shown have not been tested and no guarantee as to their openability or efficiency can be given. LOCAL AUTHORITY Portsmouth City Council