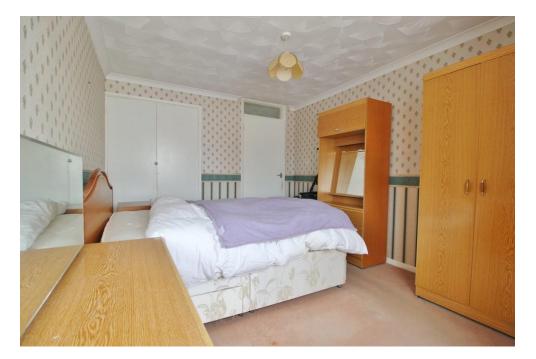

**BEDROOM ONE** 14' 0" into bay x 9' 6" (4.27m x 2.92m) Double glazed bay window to front elevation, carpet throughout, radiator, built-in wardrobe.

**SHOWER ROOM** 5' 10" x 7' 10" (1.78m x 2.40m) Walk in shower with electric shower unit, pedestal hand basin, low level WC, towel rail radiator, tiled to principal areas, double glazed obscure window to side elevation.

## FRONT GARDEN Laid to lawn.

ENTRANCE Wooden door to:-

**HALLWAY** Doors to all rooms, radiator, laminate flooring, storage cupboard, double glazed window to side elevation.

**BEDROOM TWO** 10' 8" x 8' 1" (3.27m x 2.47m) Double glazed window to front elevation, radiator, carpet throughout.