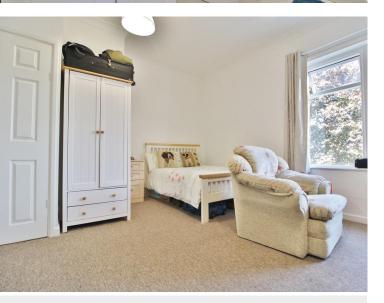

#### KITCHEN/LOUNGE/BEDROOM AREA

18' 3" x 14' 4" (5.58m x 4.38m)

#### **BEDROOM AREA**

Space for bed and wardrobe, carpeted.