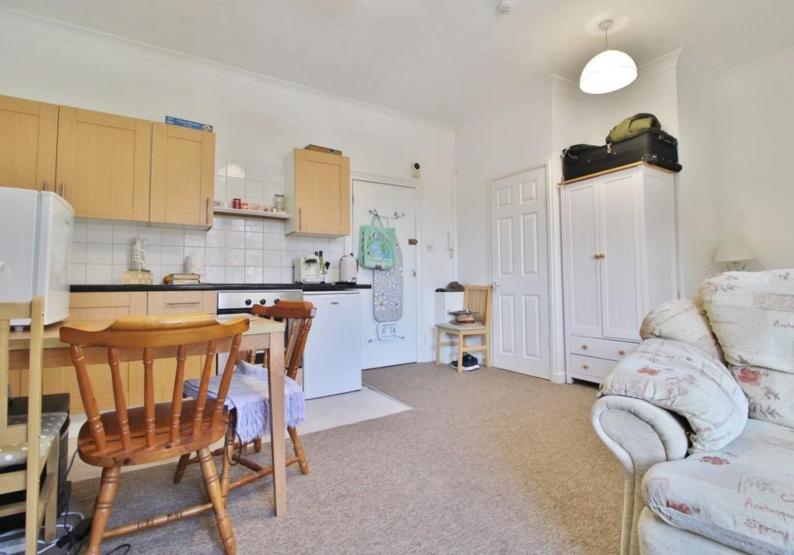

#### KITCHEN/LOUNGE/BEDROOM AREA

18' 3" x 14' 4" (5.58m x 4.38m)

#### **KITCHEN AREA**

Fitted kitchen comprising a range of wall and base level units incorporating roll edge work surfaces, stainless steel sink and drainer unit with mixer tap, electric oven and electric hob, space for fridge, tiled to principal areas and vinyl flooring, door to bathroom.

#### **BATHROOM**

4' 4" x 7' 0" (1.34m x 2.14m)

Walk-in shower cubicle with wall mounted electric shower, low level WC, vanity unit with wash basin, tiled to principal areas and laminate flooring.