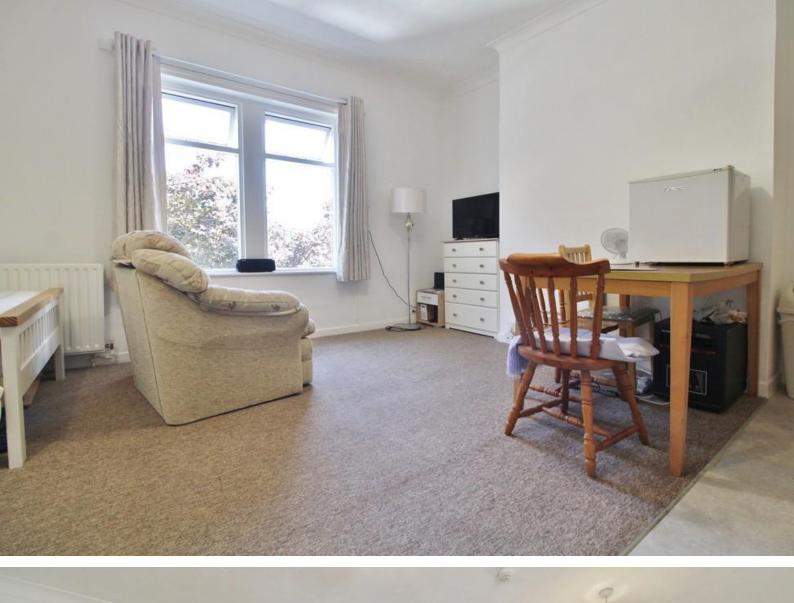

#### KITCHEN/LOUNGE/BEDROOM AREA

18' 3" x 14' 4" (5.58m x 4.38m)

#### **LOUNGE AREA**

Single glazed window to front elevation, carpeted, space for seating and dining.

#### **BEDROOM AREA**

Space for bed and wardrobe, carpeted.