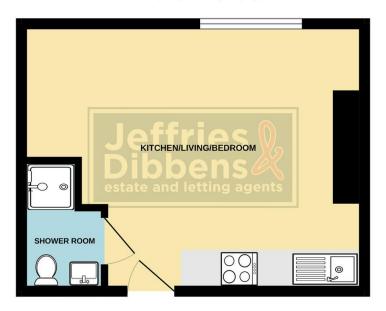

#### KITCHEN/LOUNGE/BEDROOM AREA

18' 3" x 14' 4" (5.58m x 4.38m)

#### **BATHROOM**

4' 4" x 7' 0" (1.34m x 2.14m)

Walk-in shower cubicle with wall mounted electric shower, low level WC, vanity unit with wash basin, tiled to principal areas and laminate flooring.

Confirmation of all charges relating to this property should be confirmed by your solicitor

prior to any exchanging of contracts.

SECOND FLOOR 253 sq.ft. (23.5 sq.m.) approx.

INTELLECTION AS TO THE CONTROL OF TH