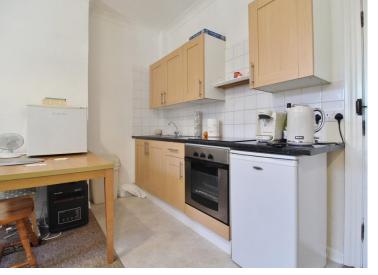

#### KITCHEN/LOUNGE/BEDROOM AREA

18' 3" x 14' 4" (5.58m x 4.38m)

#### **KITCHEN AREA**

Fitted kitchen comprising a range of wall and base level units incorporating roll edge work surfaces, stainless steel sink and drainer unit with mixer tap, electric oven and electric hob, space for fridge, tiled to principal areas and vinyl flooring, door to bathroom.