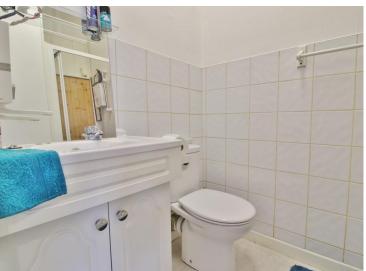

#### **BATHROOM**

4' 4" x 7' 0" (1.34m x 2.14m)

Walk-in shower cubicle with wall mounted electric shower, low level WC, vanity unit with wash basin, tiled to principal areas and laminate flooring.