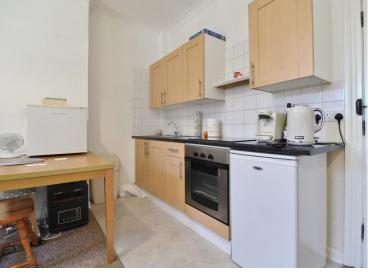

### **KITCHEN AREA**

Fitted kitchen comprising a range of wall and base level units incorporating roll edge work surfaces, stainless steel sink and drainer unit with mixer tap, electric oven and electric hob, space for fridge, tiled to principal areas and vinyl flooring, door to bathroom.