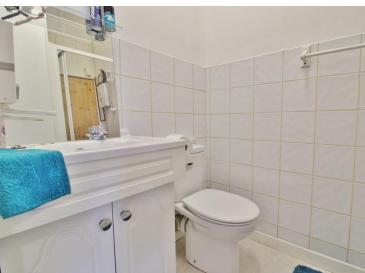

#### BATHROOM

4' 4" x 7' 0" (1.34m x 2.14m) Walk-in shower cubicle with wall mounted electric shower, low level WC, vanity unit with wash basin, tiled to principal areas and laminate flooring.

**AGENTS NOTE:** 