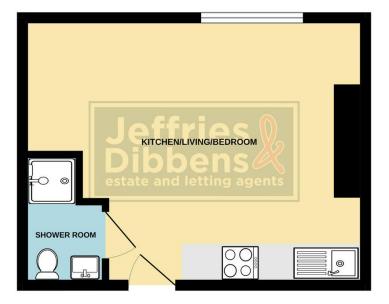

Confirmation of all charges relating to this property should be confirmed by your solicitor prior to any exchanging of contracts.

SECOND FLOOR 253 sq.ft. (23.5 sq.m.) approx.

TOTAL FLOOR AREA: 253 sq.ft. (23.5 sq.m.) approx. White every attempt has been made to ensure the accuracy of the torspin contained here, measurements of close, and the statement of the plan in the instance purposes of yeal dhoud be used as such year prospective purchase. The services, systems and appliances shown have not been tested and no guarantee as to their operability of clinicity can be given.