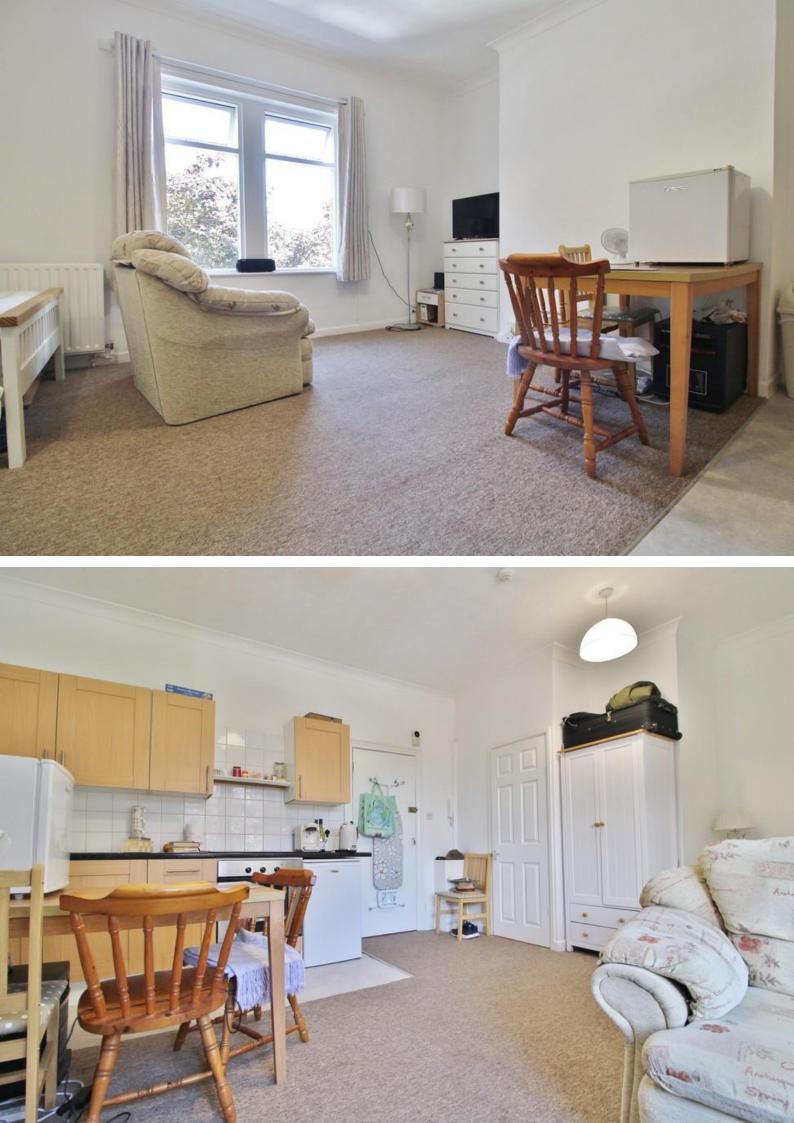

#### **COMMUNAL ENTRANCE**

Composite front door to communal areas, stairs to all floors, security intercom system.

FRONT DOOR

Into:-

**KITCHEN/LOUNGE/BEDROOM AREA** 18' 3" x 14' 4" (5.58m x 4.38m)

### **KITCHEN AREA**

Fitted kitchen comprising a range of wall and base level units incorporating roll edge work surfaces, stainless steel sink and drainer unit with mixer tap, electric oven and electric hob, space for fridge, tiled to principal areas and vinyl flooring, door to bathroom.

#### LOUNGE AREA

Single glazed window to front elevation, carpeted, space for seating and dining.

#### **BEDROOM AREA**

Space for bed and wardrobe, carpeted.

#### BATHROOM

4' 4" x 7' 0" (1.34m x 2.14m) Walk-in shower cubicle with wall mounted electric shower, low level WC, vanity unit with wash basin, tiled to principal areas and laminate flooring.

**AGENTS NOTE:** 