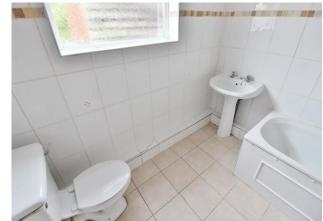

**BATHROOM** Obscure PVC double glazed window to rear aspect, close coupled WC, pedestal wash basin, double radiator, tiled to principal areas, tiled flooring, bath with shower attachment, extractor fan.