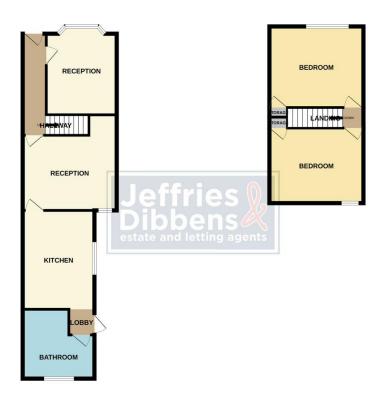

**REAR GARDEN** 21' (6.4m) Fully enclosed, mainly laid to paving, outside tap.

ROUND FLOOR 1ST FLOO

Whilst every attempt has been made to ensure the accuracy of the floorplan contained here, measureme of doors, windows, rooms and any other items are approximate and no responsibility is taken for any en crisission or me-statement. This plan is for illustrative purposes only and should be used as such by a prospective purchaser. The services, systems and appliances shown have not been tested and no guara so to the core halfs or efficiency can be diven.