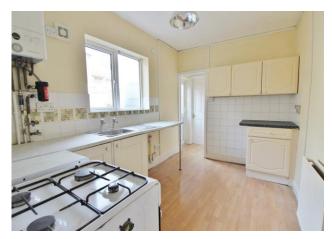

**RECEPTION ROOM TWO** 13' x 10' 5" (3.96m x 3.18m) PVC double glazed window to rear aspect, double radiator, wood flooring, door to kitchen.

**KITCHEN** 11' 4" x 7' 9" (3.45m x 2.36m) PVC double glazed window to side aspect, double radiator, range of wall and base units, roll top work surfaces, stainless steel sink with mixer tap and drainer unit, wall mounted combination boiler, gas cooker point, tiled to principal areas, laminate flooring, plumbing for washing machine, extractor fan, space for fridge/freezer, obscure PVC double glazed back door to garden, door to bathroom.