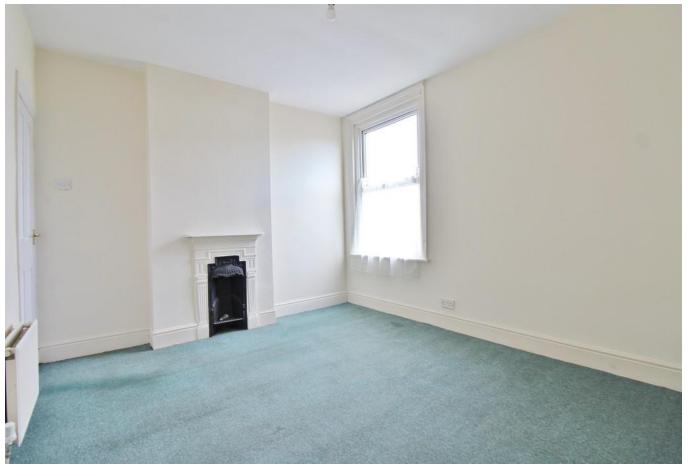

#### **PVC DOUBLE GLAZED FRONT DOOR**

**HALLWAY** Stairs to first floor, cupboard housing gas and electric meters, door to reception room one and reception room two.

**RECEPTION ROOM ONE** 12' 9" into bay x 9' 11" (3.89m x 3.02m) PVC double glazed bay window to front aspect, laminate flooring, double radiator, feature fireplace with electric wall mounted heater.

FIRST FLOOR LANDING Door to bedroom one and bedroom two.

**BEDROOM ONE** 13' 1" x 10' 6" (3.99m x 3.2m) PVC double glazed window to front aspect, double radiator, fitted wardrobe space.

**BEDROOM TWO** 13' 1" x 10' 5" (3.99m x 3.18m) PVC double glazed window to rear aspect, double radiator, fitted wardrobe space, feature fireplace.