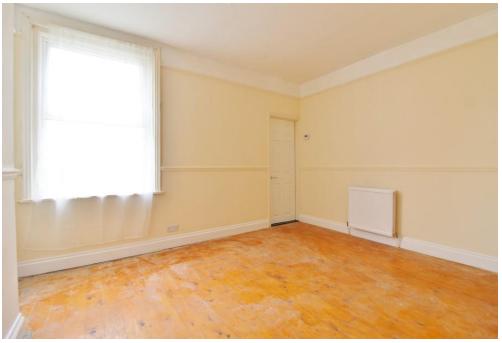

#### **PVC DOUBLE GLAZED FRONT DOOR**

**HALLWAY** Stairs to first floor, cupboard housing gas and electric meters, door to reception room one and reception room two.

**RECEPTION ROOM ONE** 12' 9" into bay x 9' 11" (3.89m x 3.02m) PVC double glazed bay window to front aspect, laminate flooring, double radiator, feature fireplace with electric wall mounted heater.