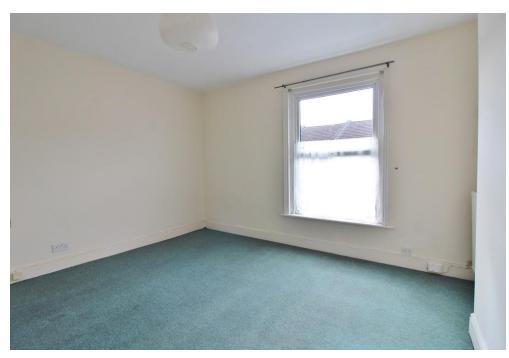

FIRST FLOOR LANDING Door to bedroom one and bedroom two.

**BEDROOM ONE** 13' 1" x 10' 6" (3.99m x 3.2m) PVC double glazed window to front aspect, double radiator, fitted wardrobe space.

**BEDROOM TWO** 13' 1" x 10' 5" (3.99m x 3.18m) PVC double glazed window to rear aspect, double radiator, fitted wardrobe space, feature fireplace.