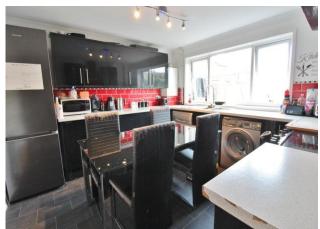

**RECEPTIOON ROOM** 14'9" x 11'3" (4.5m x 3.43m) PVC double glazed bay window to front aspect, radiator.

**KITCHEN** 11' 4" x 11' 2" (3.45m x 3.4m) PVC double glazed window to rear aspect, range of wall and base units, roll top work surfaces, double radiator, gas cooker point, 1 1/2 bowl stainless steel sink with adjustable mixer tap and drainer unit, plumbing for washing machine, plumbing for dishwasher, wall mounted ideal boiler, space for fridge/freezer, over head extractor hood, tiled to principal areas, glass splash back, lino flooring.