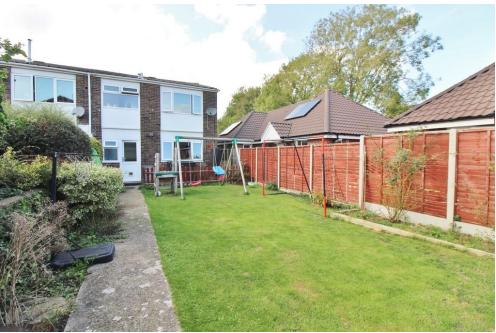

**REAR GARDEN** 51' (15.54m) approx. Fully enclosed, mainly laid to paving, rear pedestrian access, outside tap, side pedestrian access, raised decking.

**GARAGE** Up and over door.

GROUND FLOOR 1ST FLOOR