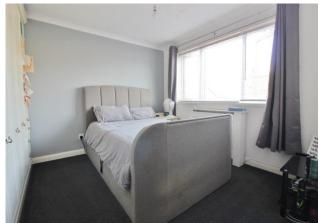

**BEDROOM ONE** 11' 3" x 11' 1" (3.43m x 3.38m) PVC double glazed window to rear aspect, radiator, fitted wardrobes.

**BEDROOM TWO** 14' 9" x 9' 2" (4.5m x 2.79m) PVC double glazed window to front aspect, radiator.

**BEDROOM THREE** 9' 10" x 7' 8" (3m x 2.34m) PVC double glazed window to front aspect, radiator.

**BATHROOM** Obscure PVC double glazed window to rear aspect, close coupled WC, panel enclosed bath with shower attachment, pedestal wash basin, fully tiled, stainless steel heated towel rail.