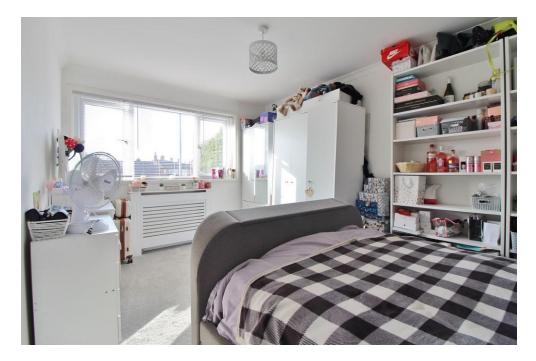

**BEDROOM ONE** 11' 3" x 11' 1" (3.43m x 3.38m) PVC double glazed window to rear aspect, radiator, fitted wardrobes.

**BEDROOM TWO** 14' 9" x 9' 2" (4.5m x 2.79m) PVC double glazed window to front aspect, radiator.

**BEDROOM THREE** 9' 10" x 7' 8" (3m x 2.34m) PVC double glazed window to front aspect, radiator.

**BATHROOM** Obscure PVC double glazed window to rear aspect, close coupled WC, panel enclosed bath with shower attachment, pedestal wash basin, fully tiled, stainless steel heated towel rail.