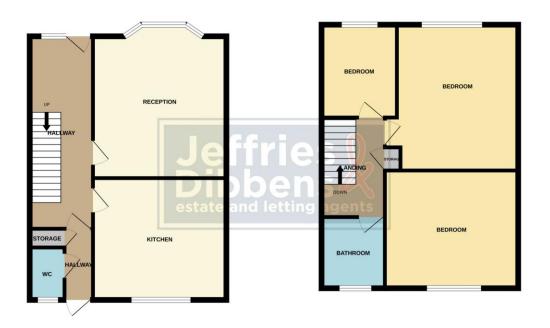

# **PROPERTY SUMMARY**

GARAGE & OFF ROAD PARKING! Jeffries & Dibbens are delighted to offer for sale this three bedroom, end of terrace property located in Northern Parade, Hilsea. Accommodation comprises a 14ft reception room, an 11ft x 11ft kitchen and a downstairs W.C. The first floor consists of three bedrooms and a fitted family bathroom. Added benefits include gas central heating, double glazing throughout and a 51ft private, rear garden with side and rear pedestrian access. The rear access leads you to a garage and off road parking. To appreciate all that is on offer, please contact Jeffries & Dibbens Portsmouth today! 02392 661 662

Whist every attempt has been made to ensure the accuracy of the floorplan contained here, measurement of doors, windows, crosm and any other fiers are approximate and no responsibility is taken for any error, omission or mis-statement. This plan is for illustrative purposes only and should be used as such by any prospective purchaser. The services, spetimen and applicances shown have no been tested and no guarante as to their operability or efficiency can be given.