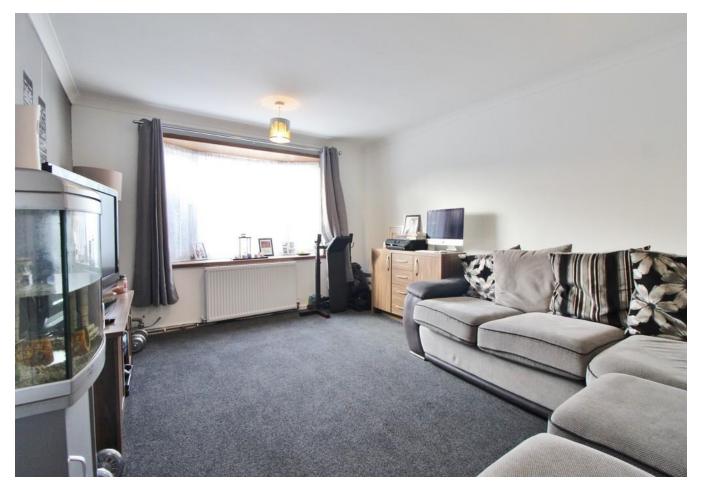

**RECEPTIOON ROOM** 14'9" x 11'3" (4.5m x 3.43m) PVC double glazed bay window to front aspect, radiator.

**KITCHEN** 11' 4" x 11' 2" (3.45m x 3.4m) PVC double glazed window to rear aspect, range of wall and base units, roll top work surfaces, double radiator, gas cooker point, 1 1/2 bowl stainless steel sink with adjustable mixer tap and drainer unit, plumbing for washing machine, plumbing for dishwasher, wall mounted ideal boiler, space for fridge/freezer, over head extractor hood, tiled to principal areas, glass splash back, lino flooring.