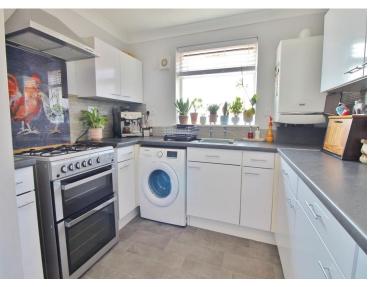

#### **KITCHEN**

9 narrowing to 5'8" x 9' 9" narrowing to 6'7" (2.74m x 2.97m)

Obscure PVC double glazed window to front aspect, range of wall and base units, gas cooker point, overhead extractor fan roll top work surfaces, stainless steel sink with mixer tap and drainer unit, space for fridge/freezer, plumbing for washing machine, wall mounted combination boiler, tiled splash back, open to larder.