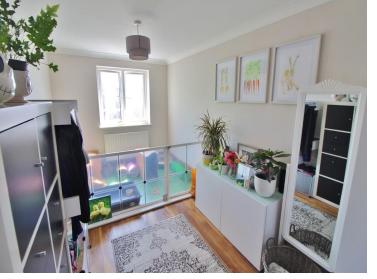

#### **RECEPTION ROOM**

15' 4" x 9' 8" (4.67m x 2.95m)
PVC double glazed sliding doors to Juliet balcony, laminate flooring, double radiator.