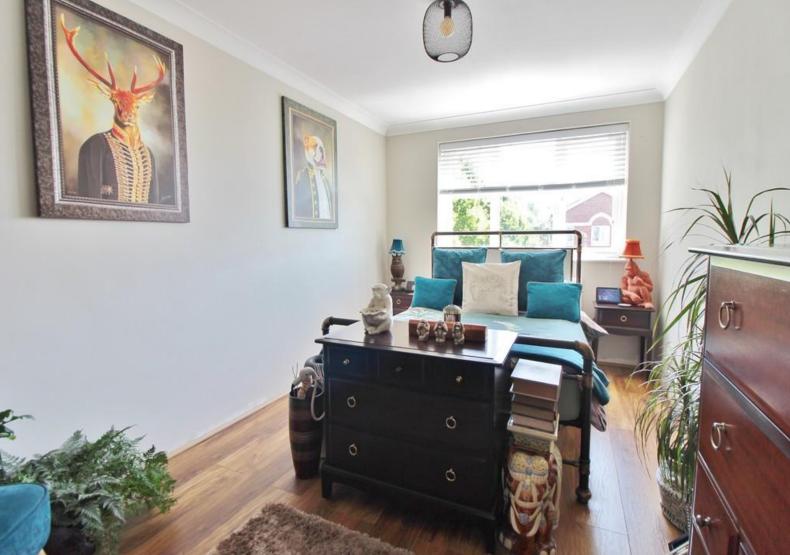

#### **BEDROOM ONE**

15' 3" max x 8' 9" max (4.65m x 2.67m) PVC double glazed window to rear aspect, radiator, laminate flooring.

#### **BEDROOM TWO**

15' 4" max x 7' 10" max (4.67m x 2.39m) PVC double glazed window to rear aspect, laminate flooring, radiator.