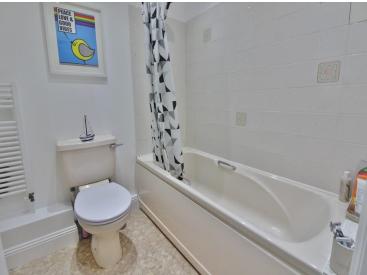

#### **BATHROOM**

Spot lighting, close coupled WC, towel rail, bath with shower, tiled to principal areas, pedestal wash basin, smart mirror, loft hatch.