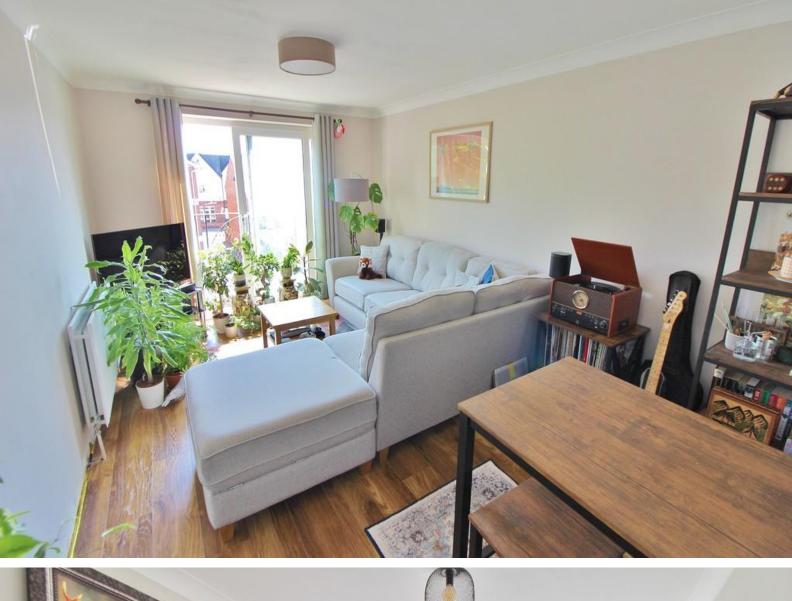

#### **RECEPTION ROOM**

15' 4" x 9' 8" (4.67m x 2.95m)
PVC double glazed sliding doors to Juliet balcony, laminate flooring, double radiator.