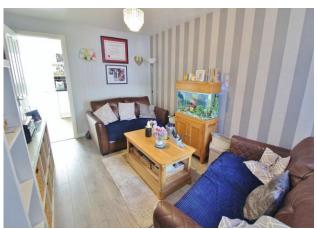

## OBSCURE PVC DOUBLE GLAZED FRONT DOOR

HALLWAY Radiator, stairs to first floor, wood laminate flooring, door to.

**RECEPTION ROOM** 13' 10" x 9' 8" (4.22m x 2.95m) PVC double glazed window to front aspect, wood laminate flooring, radiator, door to.