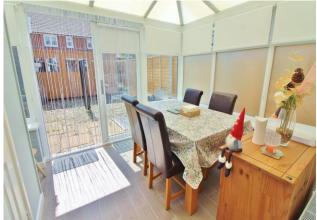

**CONSERVATORY** 11'8" x8' 10" (3.56m x2.69m) Obscure PVC double glazed windows to side aspect, PVC double glazed windows to rear aspect, PVC double glazed doors to garden, polycarbonate roof, radiator, tiled flooring, door to WC.