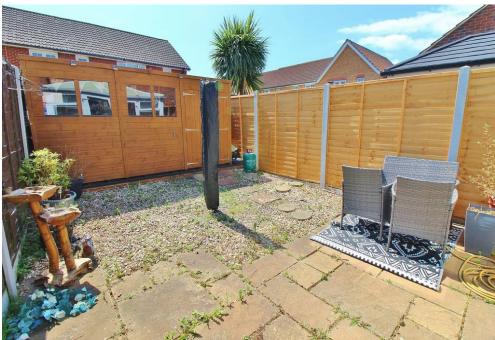

**REAR GARDEN** South facing, mainly laid to shingle with patio area, outside tap, wooden shed with power and light.

FRONT Off road parking.

GROUND FLOOR

1ST FLOOR

Thist every attempt has been made to ensure the accuracy of the floopfan contained here, measurements if doors, windows, nooms and any other items are approximate and no responsibility is steen for any error, omission or mis-statement. This plan is for illustrative purposes only and should be used as such by any spective purchaser. The services, systems and appliances shown have not been tested and no guarantee as to their operability of efficiency can be given. LOCAL AUTHORITY Portsmouth City Council