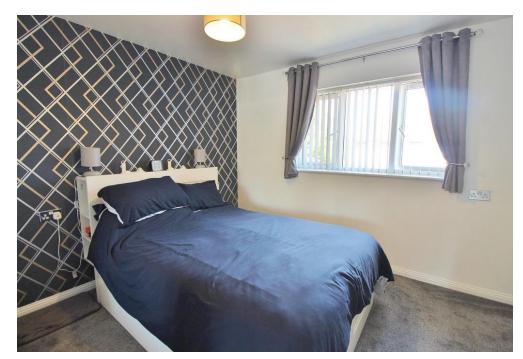

 ${\rm WC}$  Obscure PVC double glazed window to side aspect, close coupled WC, vanity basin, tiled walls and floor.

FIRST FLOOR LANDING Loft hatch with pull down ladder, doors to.

**BEDROOM ONE** 12' 11" max x 11' (3.94m x 3.35m) PVC double glazed window to front aspect, built in storage cupboard, radiator.