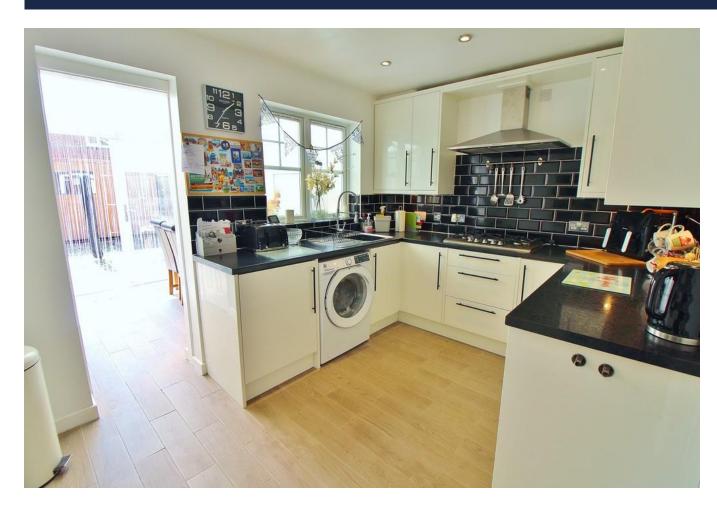

**KITCHEN** 12' 10" x 8' 7" (3.91m x 2.62m) PVC double glazed window to rear aspect, doorway to conservatory, range of wall and base units, stainless steel sink and drainer unit with adjustable mixer tap over, integral electric oven, integral microwave oven, integral 5 ring gas hob with extractor over, plumbing for washing machine, tiled to principal areas, under stairs storage cupboard, integral fridge/freezer, spot lighting, tiled floor.