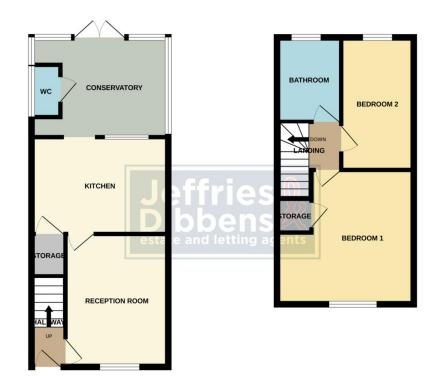

**REAR GARDEN** South facing, mainly laid to shingle with patio area, outside tap, wooden shed with power and light.

FRONT Off road parking.

GROUND FLOOR

1ST FLOOR

Thist every attempt has been made to ensure the accuracy of the floopfan contained here, measurements if doors, windows, nooms and any other items are approximate and no responsibility is steen for any error, omission or mis-statement. This plan is for illustrative purposes only and should be used as such by any spective purchaser. The services, systems and appliances shown have not been tested and no guarantee as to their operability of efficiency can be given. LOCAL AUTHORITY Portsmouth City Council